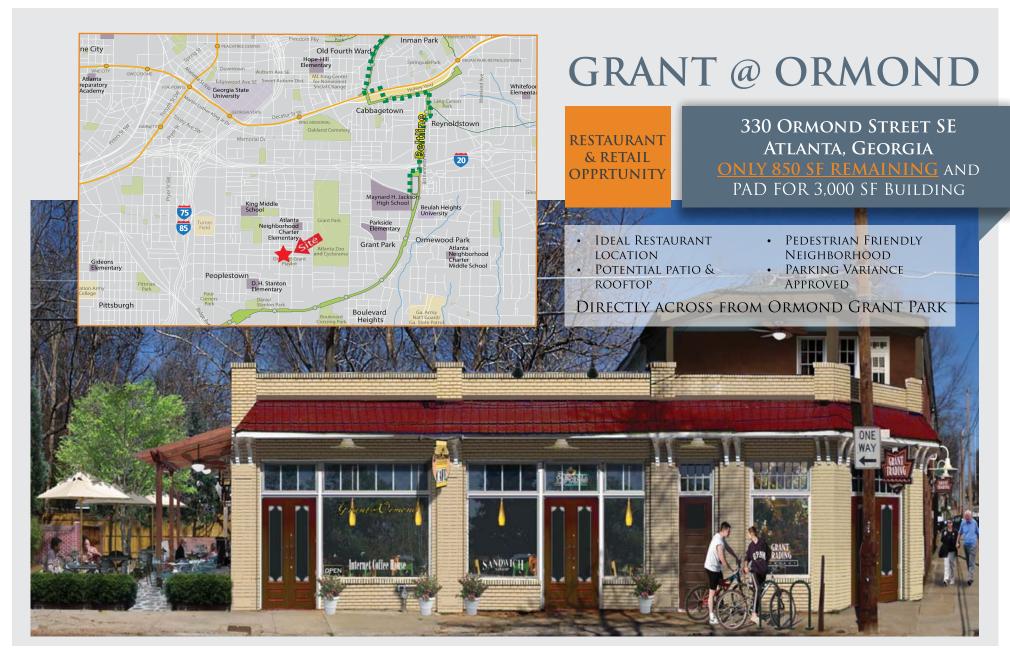

550 Pharr Road, STE 200 Atlanta, GA 30305 Www.edenrockre.com



Brandon Ashkouti 404.512.9653 brandon@edenrockre.com GARRET LABLANC 404.904.3880 GARRET@EDENROCKRE.COM











## 2ND FLOOR



ACC 50

Service

+/- 400 SF

Suite 101

+/-2150 SF

Suite 102

+/-750 SF

Suite 103

+/-875 SF

Suite 103

\*\*JOHN ON SE

\*\*JOHN

1ST FLOOR

Brandon Ashkouti 404.512.9653 brandon@edenrockre.com GARRET LABLANC 404.904.3880 GARRET@EDENROCKRE.COM













Brandon Ashkouti 404.512.9653 brandon@edenrockre.com Garret Lablanc 404.904.3880 garret@edenrockre.com



## GRANT @ ORMOND DEMOGRAPHICS





| Average Household Income                 |          |
|------------------------------------------|----------|
| 2014 Average Household Income            | \$83,698 |
| 2019 Average Household Income            | \$96,812 |
| 2014-2019 Annual Rate