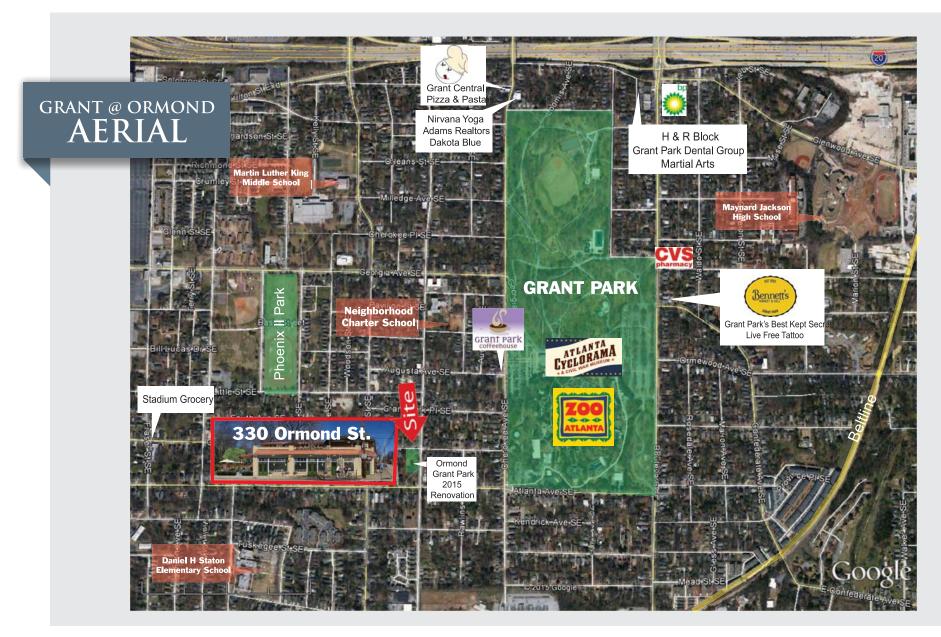

550 Pharr Road, STE 200 Atlanta, GA 30305 Www.edenrockre.com



Brandon Ashkouti 404.512.9653 brandon@edenrockre.com GARRET LABLANC 404.904.3880 GARRET@EDENROCKRE.COM











## 2ND FLOOR



ACC 50

Service

+/- 400 SF

Suite 101

+/-2150 SF

Suite 102

+/-750 SF

Suite 103

+/-875 SF

Suite 103

\*\*JOHN ON SE

\*\*JOHN

1ST FLOOR

Brandon Ashkouti 404.512.9653 brandon@edenrockre.com GARRET LABLANC 404.904.3880 GARRET@EDENROCKRE.COM













Brandon Ashkouti 404.512.9653 brandon@edenrockre.com Garret Lablanc 404.904.3880 garret@edenrockre.com



## GRANT @ ORMOND DEMOGRAPHICS





| Average Household Income                 |          |
|------------------------------------------|----------|
| 2014 Average Household Income            | \$83,698 |
| 2019 Average Household Income            | \$96,812 |
| 2014-2019 Annual Rate                    | 2.95%    |
| Race and Ethnicity                       |          |
| 2014 White Alone