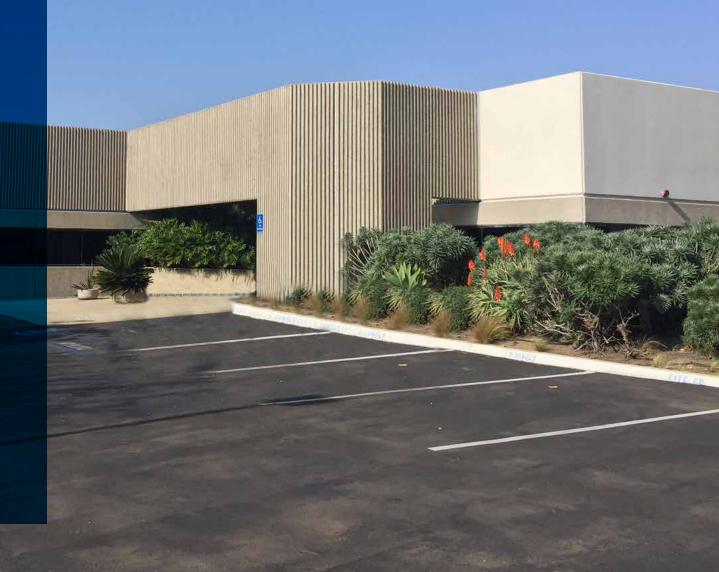

## 17,732 SF FLEX BUILDING

**8380 Miralani Drive** is a freestanding 17,732 square foot R&D/Flex building located in the heart of Miramar. The facility is equipped with heavy power, offers a 4 per 1,000 parking ratio with the ability to have a fenced yard.

# PROPERTY HIGHLIGHTS

| Square Footage: | 17,732                                                                                                                        |
|-----------------|-------------------------------------------------------------------------------------------------------------------------------|
| Submarket:      | Miramar                                                                                                                       |
| Buildout:       | 70% office; 30% warehouse; can be demised                                                                                     |
| Power:          | 400 Amps; 480V                                                                                                                |
| Loading:        | 3 Grade loading doors                                                                                                         |
| Sprinklers:     | Yes                                                                                                                           |
| Parking:        | 4/1,000 square feet                                                                                                           |
| Clear Height:   | 15'                                                                                                                           |
| Natural Gas:    | Yes                                                                                                                           |
| Zoning:         | IL-2-1                                                                                                                        |
| Amenities:      | Extensive window line, street frontage, lush landscape, direct access to Miramar Rd., 1-15 and I-805, divisible for 2 tenants |
| SALE PRICE:     | \$3,000,000 (\$169 PSF)                                                                                                       |
| LEASE RATE:     | \$0.89 NNN                                                                                                                    |