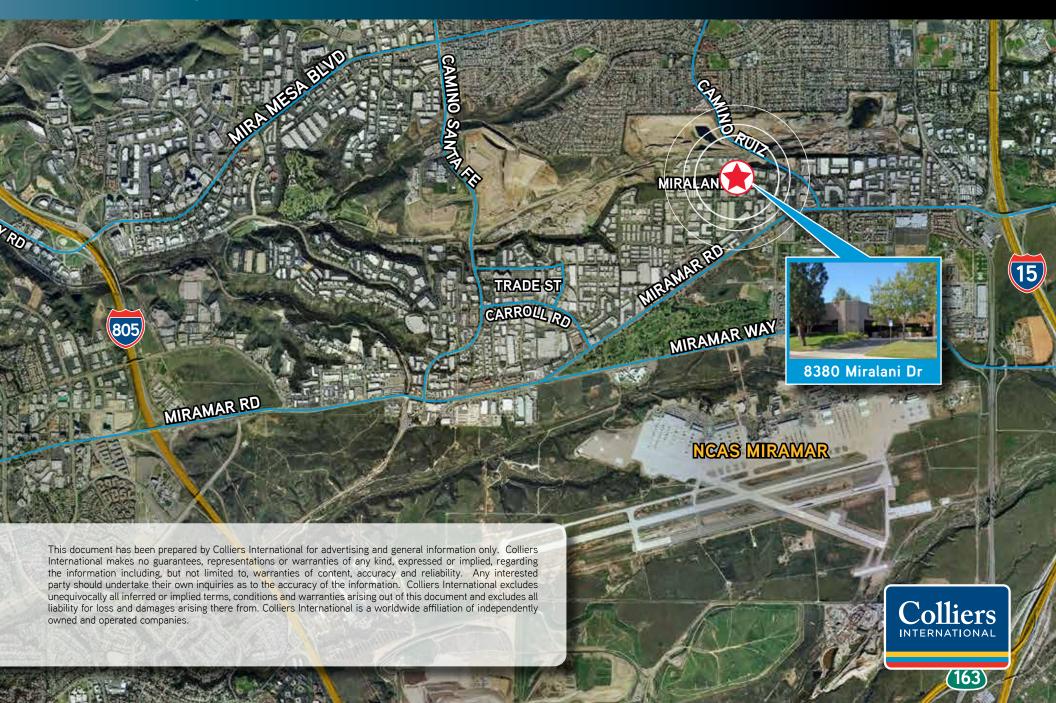

|
| Zoning:         | IL-2-1                                                                                                                        |
| Amenities:      | Extensive window line, street frontage, lush landscape, direct access to Miramar Rd., 1-15 and I-805, divisible for 2 tenants |
| SALE PRICE:     | \$3,000,000 (\$169 PSF)                                                                                                       |
| LEASE RATE:     | \$0.89 NNN                                                                                                                    |





### 17,732 SF FREESTANDING BUILDING







# 17,732 SF FREESTANDING BUILDING







# 8380 MIRALANI DRIVE