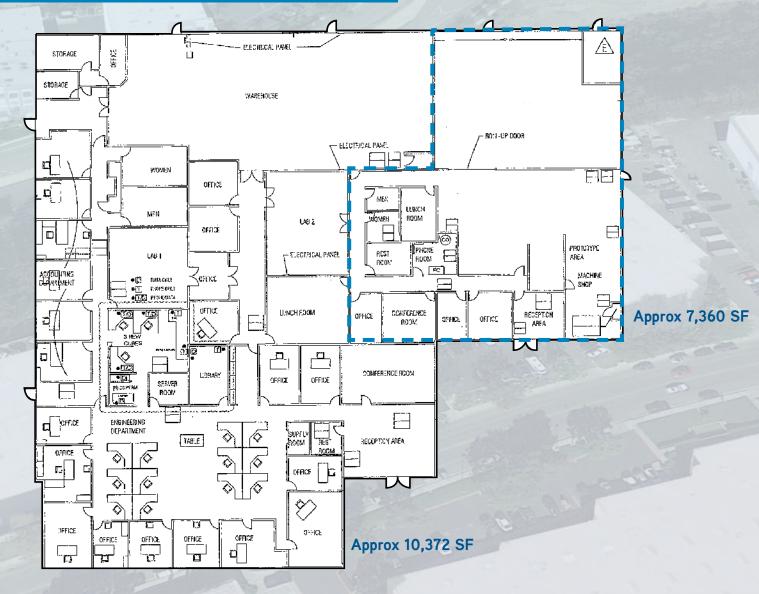

# PROPERTY HIGHLIGHTS

| Square Footage: | 17,732                                                                                                                        |
|-----------------|-------------------------------------------------------------------------------------------------------------------------------|
| Submarket:      | Miramar                                                                                                                       |
| Buildout:       | 70% office; 30% warehouse; can be demised                                                                                     |
| Power:          | 400 Amps; 480V                                                                                                                |
| Loading:        | 3 Grade loading doors                                                                                                         |
| Sprinklers:     | Yes                                                                                                                           |
| Parking:        | 4/1,000 square feet                                                                                                           |
| Clear Height:   | 15'                                                                                                                           |
| Natural Gas:    | Yes                                                                                                                           |
| Zoning:         | IL-2-1                                                                                                                        |
| Amenities:      | Extensive window line, street frontage, lush landscape, direct access to Miramar Rd., 1-15 and I-805, divisible for 2 tenants |
| SALE PRICE:     | \$3,000,000 (\$169 PSF)                                                                                                       |
| LEASE RATE:     | \$0.89 NNN                                                                                                                    |