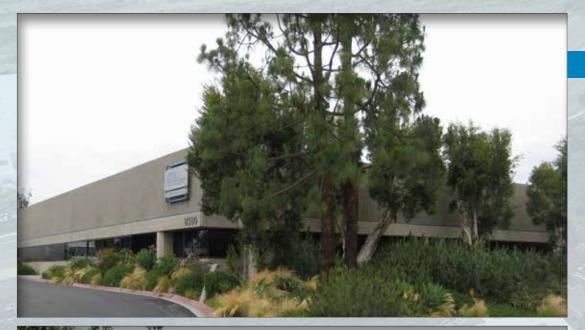

## 17,732 SF FLEX BUILDING

**8380 Miralani Drive** is a freestanding 17,732 square foot R&D/Flex building located in the heart of Miramar. The facility is equipped with heavy power, offers a 4 per 1,000 parking ratio with the ability to have a fenced yard.

### 17,732 SF FREESTANDING BUILDING

# 17,732 SF FREESTANDING BUILDING