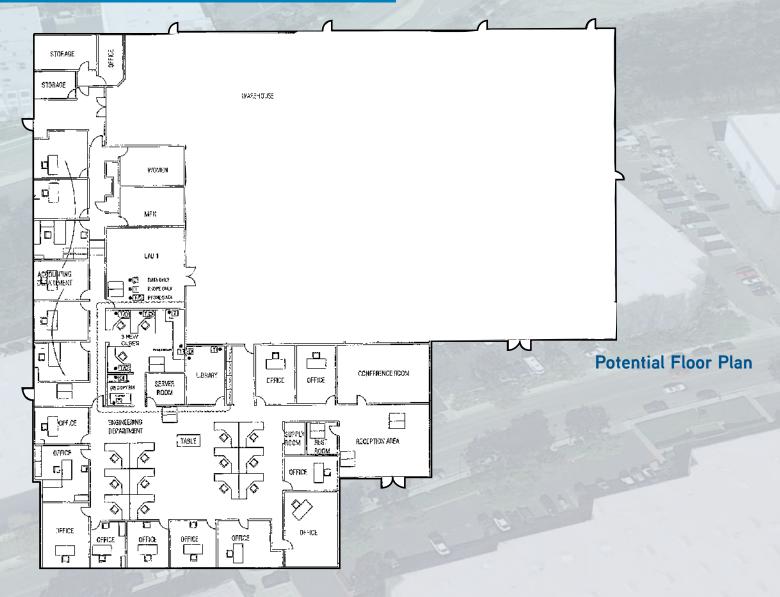

## 17,732 SF FLEX BUILDING

**8380 Miralani Drive** is a freestanding 17,732 square foot R&D/Flex building located in the heart of Miramar. The facility is equipped with heavy power, offers a 4 per 1,000 parking ratio with the ability to have a fenced yard.

# PROPERTY HIGHLIGHTS

| Square Footage: | 17,732                                                                                                                        |
|-----------------|-------------------------------------------------------------------------------------------------------------------------------|
| Submarket:      | Miramar                                                                                                                       |
| Buildout:       | 70% office; 30% warehouse; can be demised                                                                                     |
| Power:          | 400 Amps; 480V                                                                                                                |
| Loading:        | 3 Grade loading doors                                                                                                         |
| Sprinklers:     | Yes                                                                                                                           |
| Parking:        | 4/1,000 square feet                                                                                                           |
| Clear Height:   | 15'                                                                                                                           |
| Natural Gas:    | Yes                                                                                                                           |
| Zoning:         | IL-2-1                                                                                                                        |
| Amenities:      | Extensive window line, street frontage, lush landscape, direct access to Miramar Rd., 1-15 and I-805, divisible for 2 tenants |
| SALE PRICE:     | \$3,000,000 (\$169 PSF)                                                                                                       |
| LEASE RATE:     | \$0.89 NNN                                                                                                                    |

### 17,732 SF FREESTANDING BUILDING