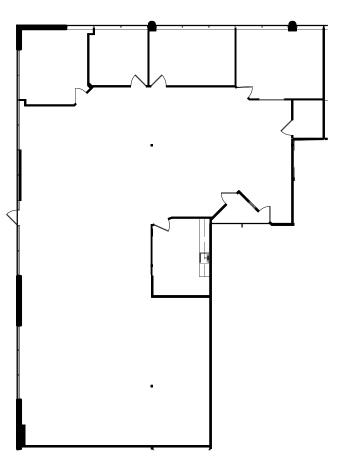

Second Floor

SUITE 275 | AS-BUILT PLAN

RENTABLE SF - 4,648 RSF

AVAILABILITY - NOW

SUITE DETAILS - RECEPTION AREA, PRIVATE OFFICES, CONFERENCE ROOM, OPEN OFFICE AREA

Second Floor