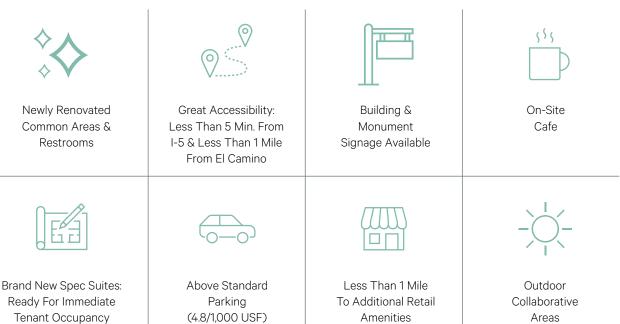

### **Property Features**

### New Property Upgrades

Modern Upgrades, Common Areas, Restrooms & Showers, Outdoor Lounge Area

For Lease

First Floor