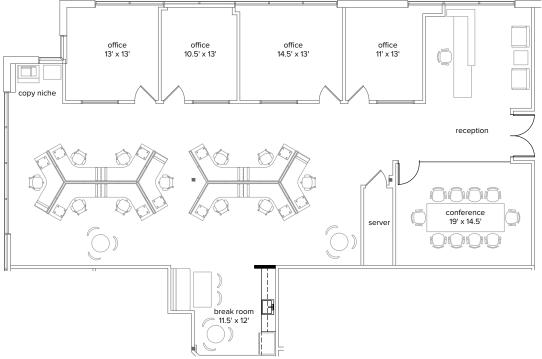

#### SUITE 110 | AS-BUILT PLAN

RENTABLE SF - 3,380 RSF

AVAILABILITY - NOW

SUITE DETAILS - DOUBLE DOOR ENTRANCE, RECEPTION AREA, 4 PRIVATE OFFICES, LARGE CONFERENCE ROOM, STORAGE/SERVER ROOM CLOSET, COPY AREA, OPEN KITCHEN AREA AND OPEN OFFICE AREA