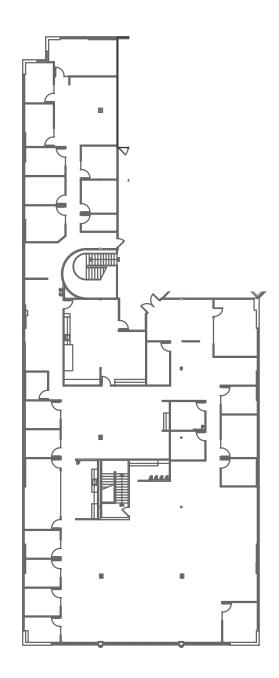

#### SUITE 200 | AS-BUILT PLAN

RENTABLE SF - 14,489 RSF (DIVISIBLE TO 11,591 SF)

AVAILABILITY - NOW

SUITE DETAILS - RECEPTION AREA, 3 CONFERENCE ROOMS, 19 PRIVATE OFFICES, 1 SERVER ROOM, 3 STORAGE ROOMS, LARGE KITCHEN AND OPEN OFFICE AREA