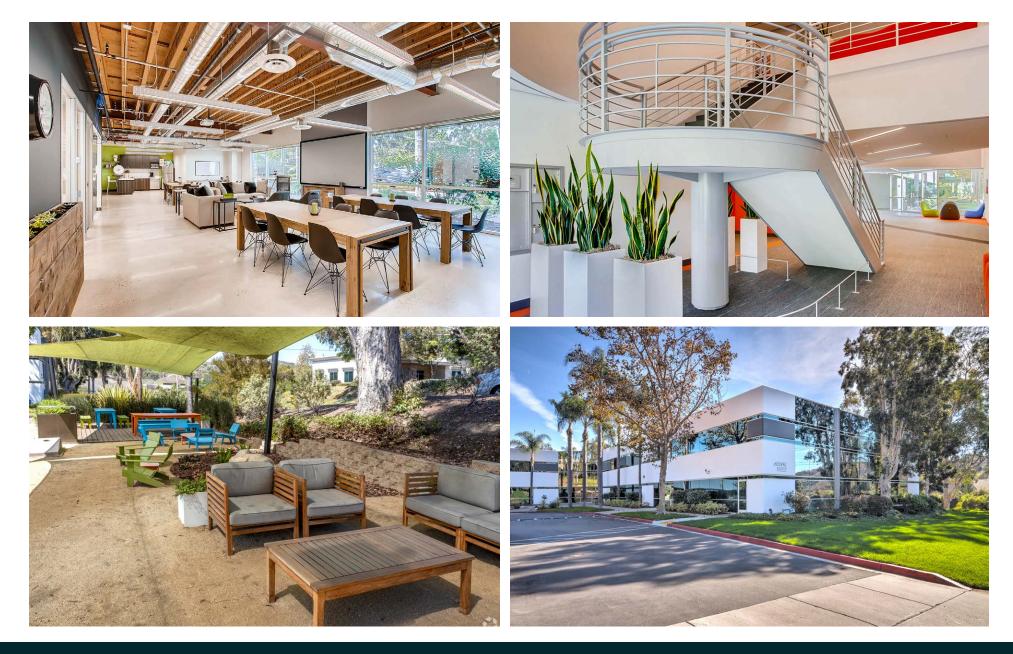

### **Property Features**

### New Property Upgrades

Modern Upgrades, Common Areas, Restrooms & Showers, Outdoor Lounge Area

For Lease

First Floor