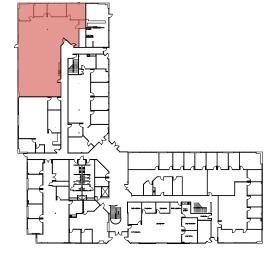

#### SUITE 200 | AS-BUILT PLAN

RENTABLE SF - 14,489 RSF (DIVISIBLE TO 11,591 SF)

AVAILABILITY - NOW

SUITE DETAILS - RECEPTION AREA, 3 CONFERENCE ROOMS, 19 PRIVATE OFFICES, 1 SERVER ROOM, 3 STORAGE ROOMS, LARGE KITCHEN AND OPEN OFFICE AREA