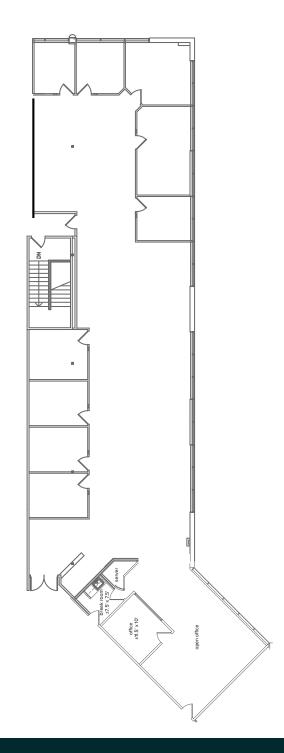

#### SUITE 200 | AS-BUILT PLAN

RENTABLE SF - 14,489 RSF (DIVISIBLE TO 11,591 SF)

AVAILABILITY - NOW

SUITE DETAILS - RECEPTION AREA, 3 CONFERENCE ROOMS, 19 PRIVATE OFFICES, 1 SERVER ROOM, 3 STORAGE ROOMS, LARGE KITCHEN AND OPEN OFFICE AREA