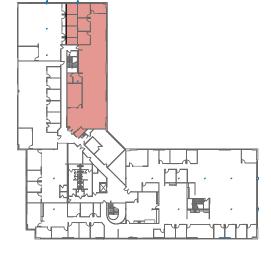

Second Floor

SUITE 275 | AS-BUILT PLAN

RENTABLE SF - 4,648 RSF

AVAILABILITY - NOW

SUITE DETAILS - RECEPTION AREA, PRIVATE OFFICES, CONFERENCE ROOM, OPEN OFFICE AREA

Second Floor