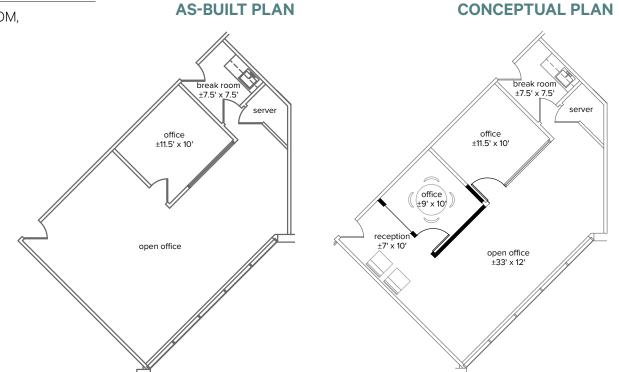

#### **SUITE 280**

RENTABLE SF - 961 RSF

AVAILABILITY - NOW

AS-BUILT SUITE DETAILS - BREAK ROOM, SERVER ROOM, 1 PRIVATE OFFICE, OPEN OFFICE AREA

Camino West Corporate Park 2035 Corte Del Nogal | Carlsbad, CA 92011

#### SUITE 275/280 | CONTIGUOUS OPTION

RENTABLE SF - 5,609 RSF

AVAILABILITY - NOW