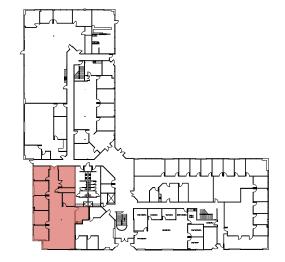

#### SUITE 275/280 | CONTIGUOUS OPTION

RENTABLE SF - 5,609 RSF

AVAILABILITY - NOW