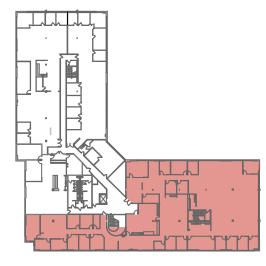

#### SUITE 105 | AS-BUILT PLAN

RENTABLE SF - 4,639 RSF

AVAILABILITY - NOW

SUITE DETAILS - RECEPTION AREA, 4 PRIVATE OFFICES, STORAGE, SERVER ROOM CLOSET, KITCHEN AND OPEN OFFICE AREA

First Floor