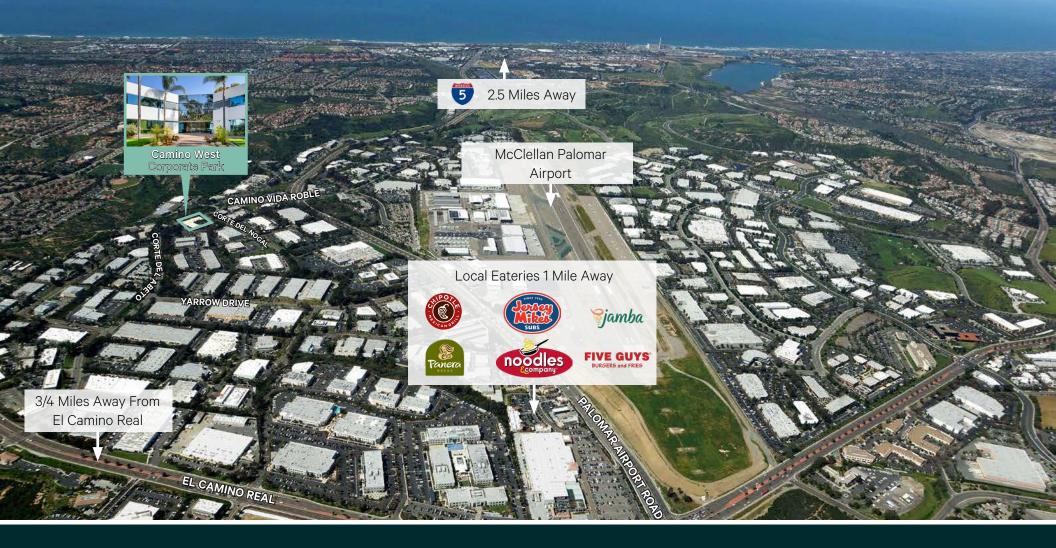

AREA





Second Floor

#### SUITE 200 | AS-BUILT PLAN

RENTABLE SF - 14,489 RSF (DIVISIBLE TO 11,591 SF)

AVAILABILITY - NOW

SUITE DETAILS - RECEPTION AREA, 3 CONFERENCE ROOMS, 19 PRIVATE OFFICES, 1 SERVER ROOM, 3 STORAGE ROOMS, LARGE KITCHEN AND OPEN OFFICE AREA





Second Floor

SUITE 275 | AS-BUILT PLAN

RENTABLE SF - 4,648 RSF

AVAILABILITY - NOW

SUITE DETAILS - RECEPTION AREA, PRIVATE OFFICES, CONFERENCE ROOM, OPEN OFFICE AREA





Second Floor

#### **SUITE 280**

RENTABLE SF - 961 RSF

AVAILABILITY - NOW

AS-BUILT SUITE DETAILS - BREAK ROOM, SERVER ROOM, 1 PRIVATE OFFICE, OPEN OFFICE AREA



Camino West Corporate Park 2035 Corte Del Nogal | Carlsbad, CA 92011

### Floor Plans

Second Floor

#### SUITE 275/280 | CONTIGUOUS OPTION

RENTABLE SF - 5,609 RSF

AVAILABILITY - NOW







### **Contact Us**

Matty Sundberg Senior Vice President +1 760 438 8518 matty.sundberg@cbre.com Lic. 01257446 Bob Cowan First Vice President +1 760 438 8510 bob.cowan@cbre.com Lic. 01838109

© 2024 CBRE, Inc. All rights reserved. This information has been obtained from sources believed reliable, but has not been verified for accuracy or completeness. You should conduct a careful, independent investigation of the property and verify all information. Any reliance on this information is solely at your own risk. CBRE and the CBRE logo are service marks of CBRE, Inc. All other marks displayed on this document are the property of their respective owners, and the use of such logos does not imply any affiliation with or endorsement of CBRE. Photos herein are the property of their respective own