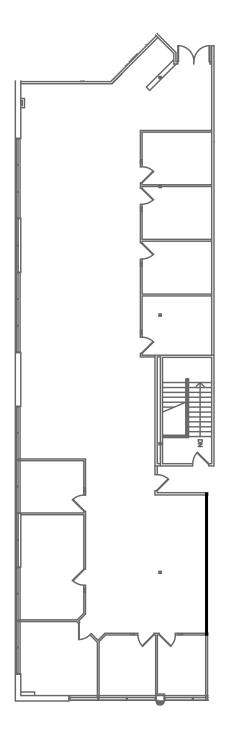

#### SUITE 110 | AS-BUILT PLAN

RENTABLE SF - 3,380 RSF

AVAILABILITY - NOW

SUITE DETAILS - DOUBLE DOOR ENTRANCE, RECEPTION AREA, 4 PRIVATE OFFICES, LARGE CONFERENCE ROOM, STORAGE/SERVER ROOM CLOSET, COPY AREA, OPEN KITCHEN AREA AND OPEN OFFICE AREA