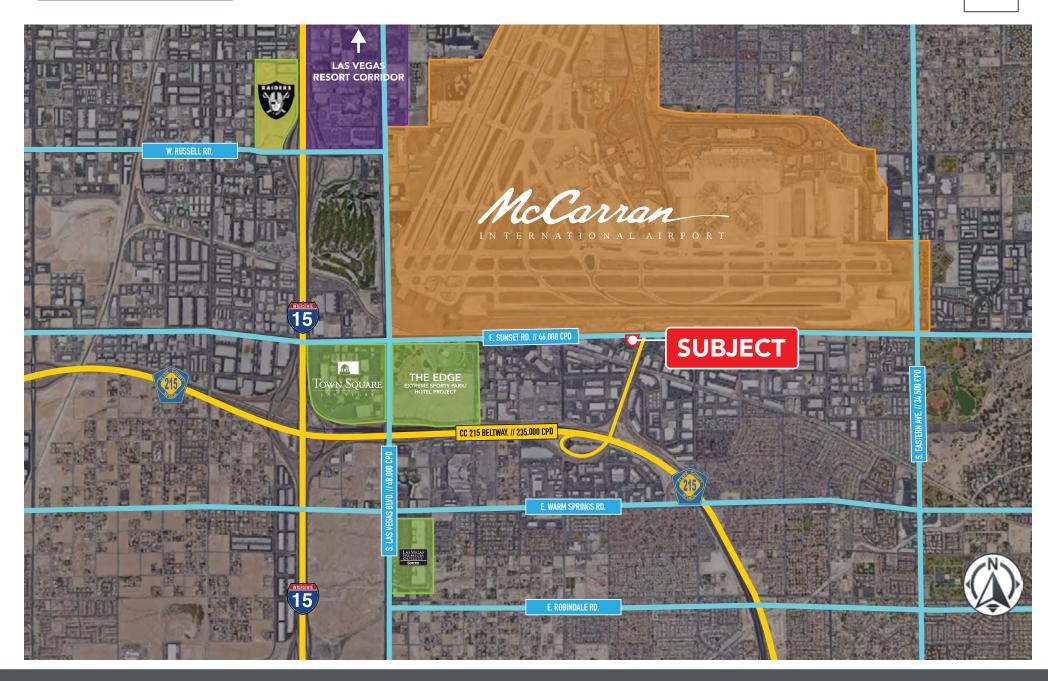

#### AERIAL MAP

LOGIC COMMERCIAL REAL ESTATE • 3900 S. HUALAPAI WAY, SUITE 200 • LAS VEGAS, NV 89147 • P: 702.888.3500 • WWW.LOGICCRE.COM The information herein was obtained from sources deemed reliable: however Logic Commercial Real Estate makes no guarantees. warranties or representation as to the completeness or accuracy thereof

**777 E. Sunset Rd.** Las Vegas, NV 89119

**OVERALL MAP** 

LOGIC COMMERCIAL REAL ESTATE • 3900 S. HUALAPAI WAY, SUITE 200 • LAS VEGAS, NV 89147 • P: 702.888.3500 • WWW.LOGICCRE.COM The information herein was obtained from sources deemed reliable; however Logic Commercial Real Estate makes no guarantees, warranties or representation as to the completeness or accuracy there