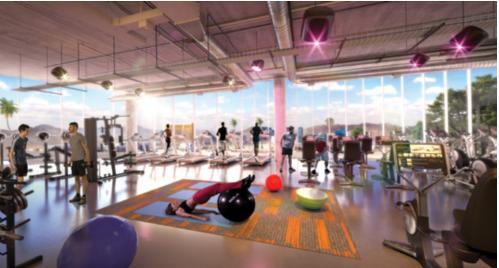

#### PROPERTY HIGHLIGHTS

- Class A building adjacent to McCarran International Airport
- Retail and office space available
- Full floors, up to +/- 25,945 SF, available
- Excellent access to the whole Las Vegas Valley
- Beautiful views of the city, the Las Vegas Strip, and surrounding mountains
- Immediate access to the CC 215 Beltway
- Full-service building with top-tier amenities
- 554 total parking spaces, with a 4.57:1,000 parking ratio