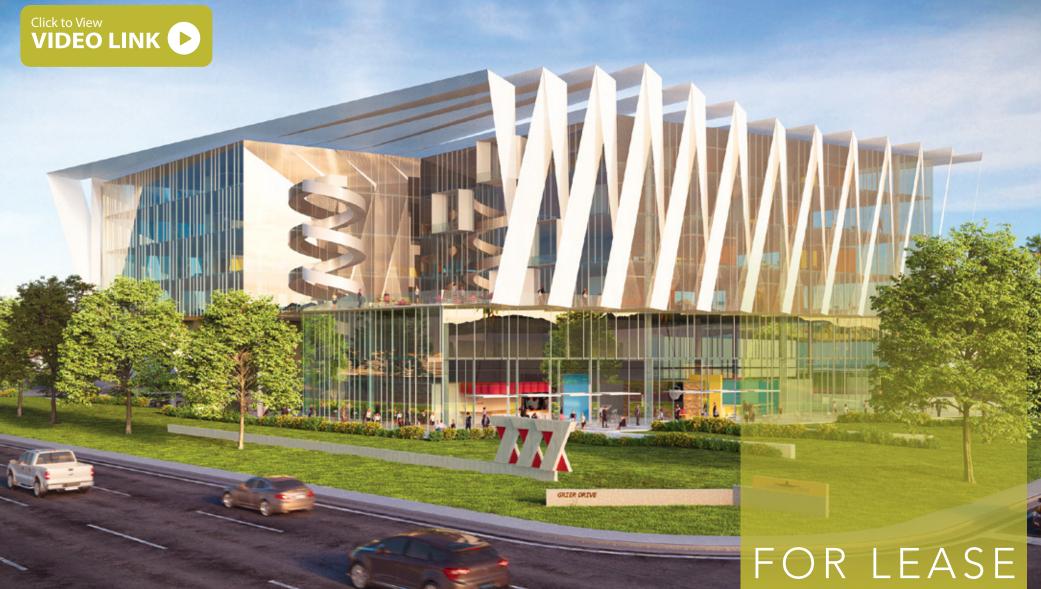

#### PROPERTY OVERVIEW

#### **PROPERTY OVERVIEW**

Drawing inspiration from adjacent McCarran Airport, 777 Sunset's unique form is inspired by flight. Simple glass forms are wrapped in a folded stainless-steel scrim system reminiscent of the movement of a bird in flight captured in motion.

The dynamic façade appears to shift and move as passengers, via plane or car, move past its northern exterior. The unique screen performs dual duty of form and function. It opens to the north, revealing floor to ceiling glass with full view to the adjacent airport, the Las Vegas Strip and mountains beyond.

The screen folds over the east and west elevations for shading to minimize solar heat gain in the harsh desert environment. Building materials were selected

for their aesthetic appeal, sustainability and durability. Low-E insulated glazing combined with the stainless-steel scrim system provide an efficient envelope system. Cast in place concrete structure and mechanical systems are exposed and celebrated on the interior of the building creating a unique loft like, warehouse aesthetic. 777 Sunset was designed to be an iconic building representing forward thinking in program and structure, combining form and materials to create a unique architectural vision. The result is an iconic building that outperforms all projects in the local market.