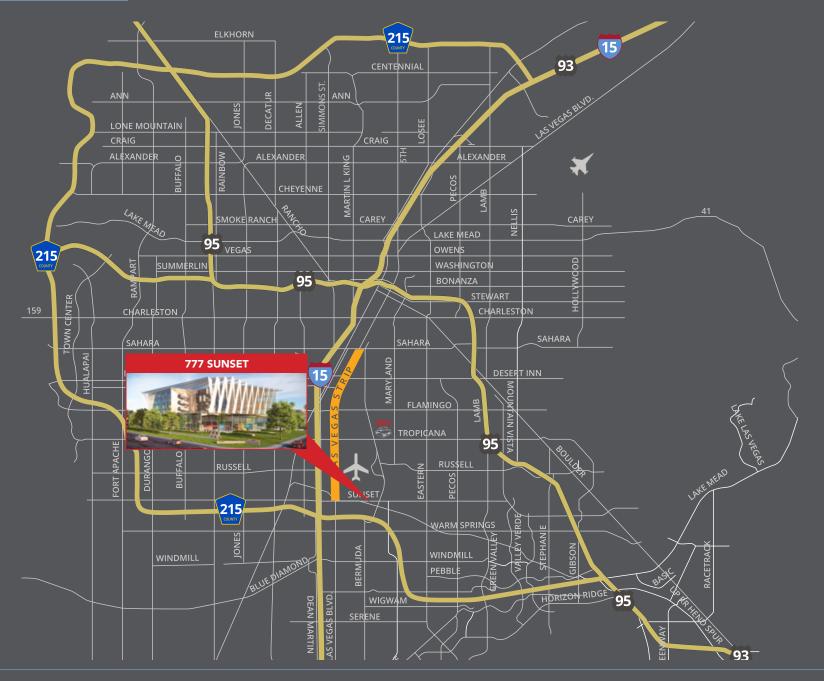

**777 E. Sunset Rd.** Las Vegas, NV 89119

**OVERALL MAP** 

LOGIC COMMERCIAL REAL ESTATE • 3900 S. HUALAPAI WAY, SUITE 200 • LAS VEGAS, NV 89147 • P: 702.888.3500 • WWW.LOGICCRE.COM The information herein was obtained from sources deemed reliable; however Logic Commercial Real Estate makes no guarantees, warranties or representation as to the completeness or accuracy there