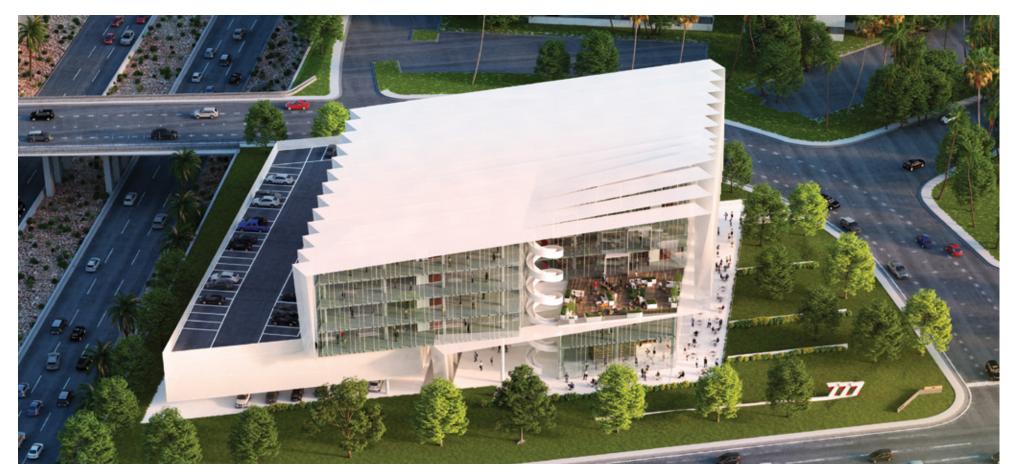

#### **PROPERTY OVERVIEW**

Drawing inspiration from adjacent McCarran Airport, 777 Sunset's unique form is inspired by flight. Simple glass forms are wrapped in a folded stainless-steel scrim system reminiscent of the movement of a bird in flight captured in motion.

The dynamic façade appears to shift and move as passengers, via plane or car, move past its northern exterior. The unique screen performs dual duty of form and function. It opens to the north, revealing floor to ceiling glass with full view to the adjacent airport, the Las Vegas Strip and mountains beyond.

The screen folds over the east and west elevations for shading to minimize solar heat gain in the harsh desert environment. Building materials were selected

for their aesthetic appeal, sustainability and durability. Low-E insulated glazing combined with the stainless-steel scrim system provide an efficient envelope system. Cast in place concrete structure and mechanical systems are exposed and celebrated on the interior of the building creating a unique loft like, warehouse aesthetic. 777 Sunset was designed to be an iconic building representing forward thinking in program and structure, combining form and materials to create a unique architectural vision. The result is an iconic building that outperforms all projects in the local market.