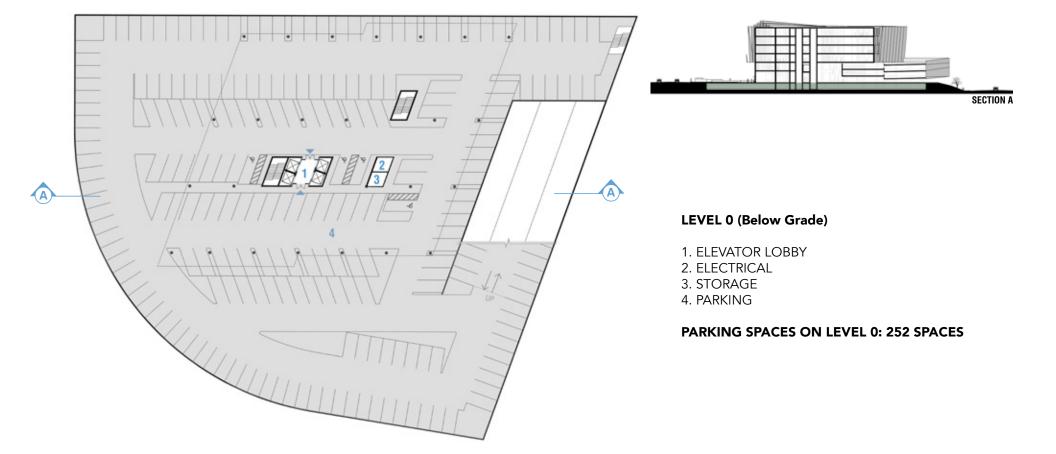

#### PROPERTY HIGHLIGHTS

- Class A building adjacent to McCarran International Airport
- Retail and office space available
- Full floors, up to +/- 25,945 SF, available
- Excellent access to the whole Las Vegas Valley
- Beautiful views of the city, the Las Vegas Strip, and surrounding mountains
- Immediate access to the CC 215 Beltway
- Full-service building with top-tier amenities
- 554 total parking spaces, with a 4.57:1,000 parking ratio

#### AVAILABLE SPACES

| SIZE                  | SPACE USE                                                                                                |
|-----------------------|----------------------------------------------------------------------------------------------------------|
| +/- 10,278 SF         | Retail                                                                                                   |
| +/- 7,160 SF          | Office                                                                                                   |
| +/- 3,500 - 25,945 SF | Office                                                                                                   |
| +/- 3,500 - 25,945 SF | Office                                                                                                   |
| +/- 3,500 - 25,945 SF | Office                                                                                                   |
| +/- 3,500 - 25,945 SF | Office                                                                                                   |
|                       | +/- 10,278 SF<br>+/- 7,160 SF<br>+/- 3,500 - 25,945 SF<br>+/- 3,500 - 25,945 SF<br>+/- 3,500 - 25,945 SF |