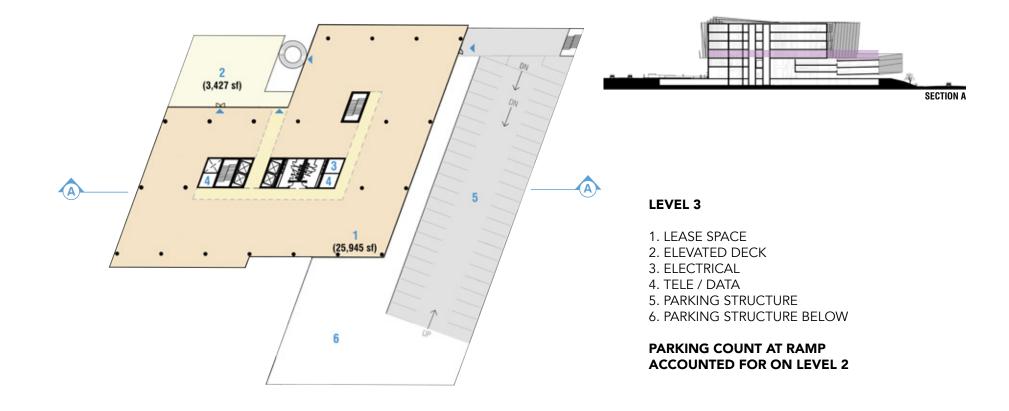

#### AVAILABLE SPACES

| SIZE                  | SPACE USE                                                                                                |
|-----------------------|----------------------------------------------------------------------------------------------------------|
| +/- 10,278 SF         | Retail                                                                                                   |
| +/- 7,160 SF          | Office                                                                                                   |
| +/- 3,500 - 25,945 SF | Office                                                                                                   |
| +/- 3,500 - 25,945 SF | Office                                                                                                   |
| +/- 3,500 - 25,945 SF | Office                                                                                                   |
| +/- 3,500 - 25,945 SF | Office                                                                                                   |
|                       | +/- 10,278 SF<br>+/- 7,160 SF<br>+/- 3,500 - 25,945 SF<br>+/- 3,500 - 25,945 SF<br>+/- 3,500 - 25,945 SF |