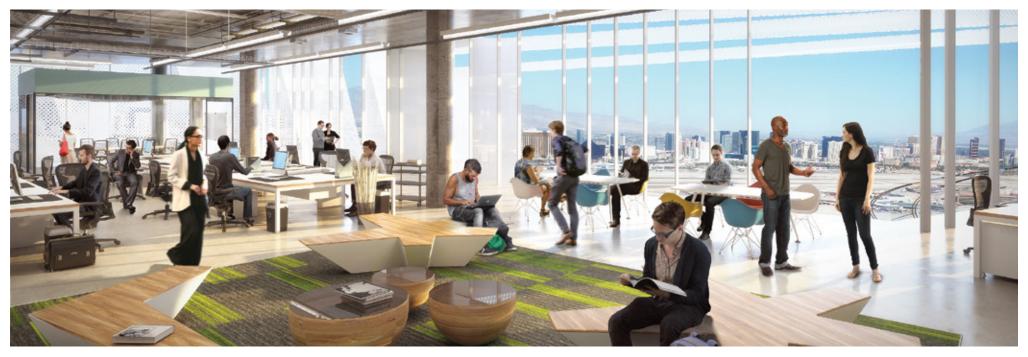

The dynamic façade appears to shift and move as passengers, via plane or car, move past its northern exterior. The unique screen performs dual duty of form and function. It opens to the north, revealing floor to ceiling glass with full view to the adjacent airport, the Las Vegas Strip and mountains beyond.