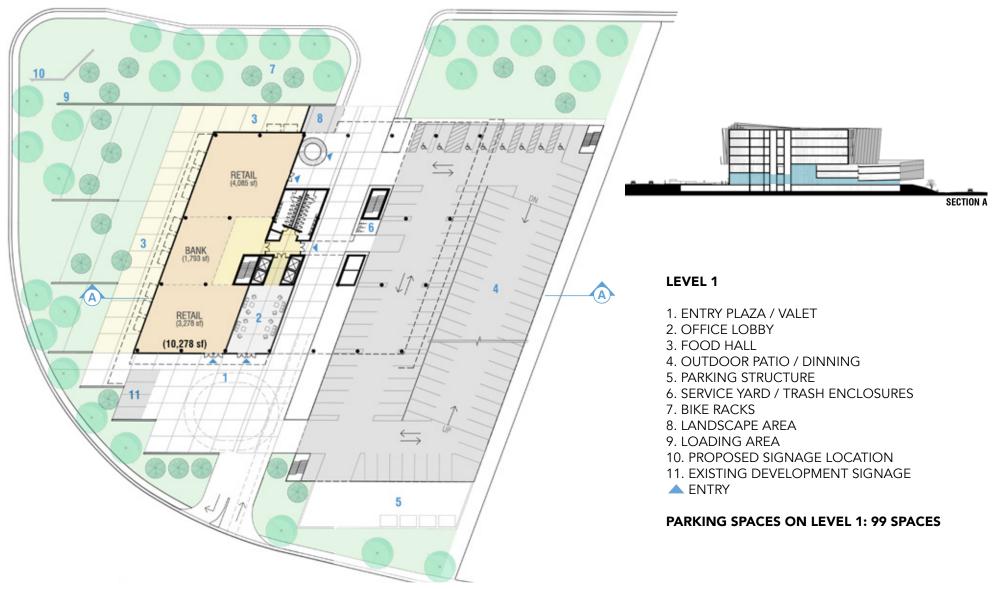

#### PROPERTY HIGHLIGHTS

- Class A building adjacent to McCarran International Airport
- Retail and office space available
- Full floors, up to +/- 25,945 SF, available
- Excellent access to the whole Las Vegas Valley
- Beautiful views of the city, the Las Vegas Strip, and surrounding mountains
- Immediate access to the CC 215 Beltway
- Full-service building with top-tier amenities
- 554 total parking spaces, with a 4.57:1,000 parking ratio

#### AVAILABLE SPACES

| SIZE                  | SPACE USE                                                                                                |
|-----------------------|----------------------------------------------------------------------------------------------------------|
| +/- 10,278 SF         | Retail                                                                                                   |
| +/- 7,160 SF          | Office                                                                                                   |
| +/- 3,500 - 25,945 SF | Office                                                                                                   |
| +/- 3,500 - 25,945 SF | Office                                                                                                   |
| +/- 3,500 - 25,945 SF | Office                                                                                                   |
| +/- 3,500 - 25,945 SF | Office                                                                                                   |
|                       | +/- 10,278 SF<br>+/- 7,160 SF<br>+/- 3,500 - 25,945 SF<br>+/- 3,500 - 25,945 SF<br>+/- 3,500 - 25,945 SF |