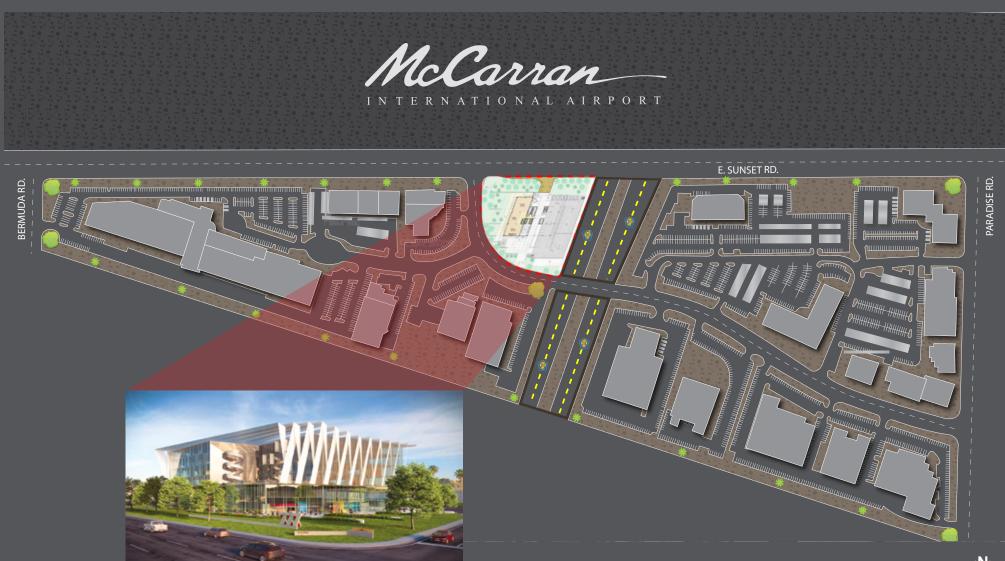

**SITE PLAN** 

**777 E. Sunset Rd.** Las Vegas, NV 89119

LOGIC COMMERCIAL REAL ESTATE • 3900 S. HUALAPAI WAY, SUITE 200 • LAS VEGAS, NV 89147 • P: 702.888.3500 • WWW.LOGICCRE.COM The information herein was obtained from sources deemed reliable; however Logic Commercial Real Estate makes no guarantees, warranties or representation as to the completeness or accuracy thereof

## LOGIC

LOGIC COMMERCIAL REAL ESTATE • 3900 S. HUALAPAI WAY, SUITE 200 • LAS VEGAS, NV 89147 • P: 702.888.3500 • WWW.LOGICCRE.COM The information herein was obtained from sources deemed reliable; however Logic Commercial Real Estate makes no guarantees, warranties or representation as to the completeness or accuracy thereof SITE PLAN