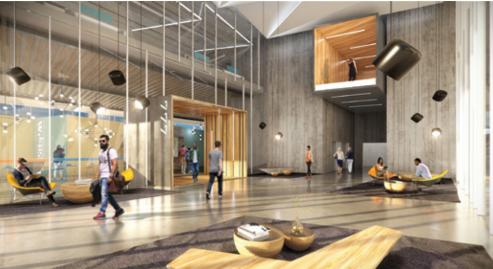

#### PROPERTY OVERVIEW

#### **PROPERTY OVERVIEW**

Drawing inspiration from adjacent McCarran Airport, 777 Sunset's unique form is inspired by flight. Simple glass forms are wrapped in a folded stainless-steel scrim system reminiscent of the movement of a bird in flight captured in motion.

The dynamic façade appears to shift and move as passengers, via plane or car, move past its northern exterior. The unique screen performs dual duty of form and function. It opens to the north, revealing floor to ceiling glass with full view to the adjacent airport, the Las Vegas Strip and mountains beyond.

The screen folds over the east and west elevations for shading to minimize solar heat gain in the harsh desert environment. Building materials were selected

for their aesthetic appeal, sustainability and durability. Low-E insulated glazing combined with the stainless-steel scrim system provide an efficient envelope system. Cast in place concrete structure and mechanical systems are exposed and celebrated on the interior of the building creating a unique loft like, warehouse aesthetic. 777 Sunset was designed to be an iconic building representing forward thinking in program and structure, combining form and materials to create a unique architectural vision. The result is an iconic building that outperforms all projects in the local market.

## PROPERTY OVERVIEW