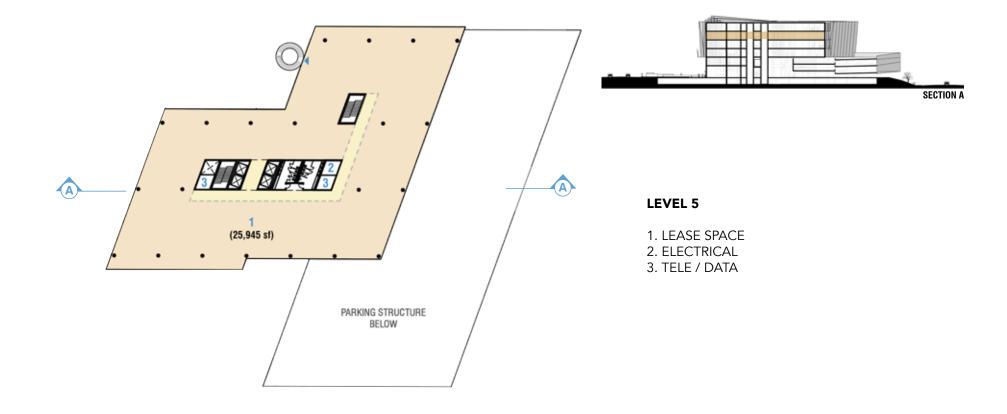

#### AVAILABLE SPACES

| SIZE                  | SPACE USE                                                                                                |
|-----------------------|----------------------------------------------------------------------------------------------------------|
| +/- 10,278 SF         | Retail                                                                                                   |
| +/- 7,160 SF          | Office                                                                                                   |
| +/- 3,500 - 25,945 SF | Office                                                                                                   |
| +/- 3,500 - 25,945 SF | Office                                                                                                   |
| +/- 3,500 - 25,945 SF | Office                                                                                                   |
| +/- 3,500 - 25,945 SF | Office                                                                                                   |
|                       | +/- 10,278 SF<br>+/- 7,160 SF<br>+/- 3,500 - 25,945 SF<br>+/- 3,500 - 25,945 SF<br>+/- 3,500 - 25,945 SF |