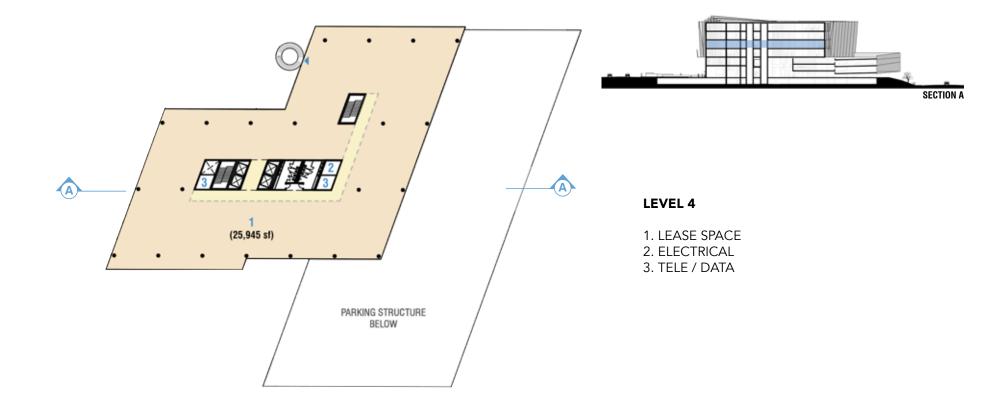

#### AVAILABLE SPACES

| SIZE                  | SPACE USE                                                                                                |
|-----------------------|----------------------------------------------------------------------------------------------------------|
| +/- 10,278 SF         | Retail                                                                                                   |
| +/- 7,160 SF          | Office                                                                                                   |
| +/- 3,500 - 25,945 SF | Office                                                                                                   |
| +/- 3,500 - 25,945 SF | Office                                                                                                   |
| +/- 3,500 - 25,945 SF | Office                                                                                                   |
| +/- 3,500 - 25,945 SF | Office                                                                                                   |
|                       | +/- 10,278 SF<br>+/- 7,160 SF<br>+/- 3,500 - 25,945 SF<br>+/- 3,500 - 25,945 SF<br>+/- 3,500 - 25,945 SF |