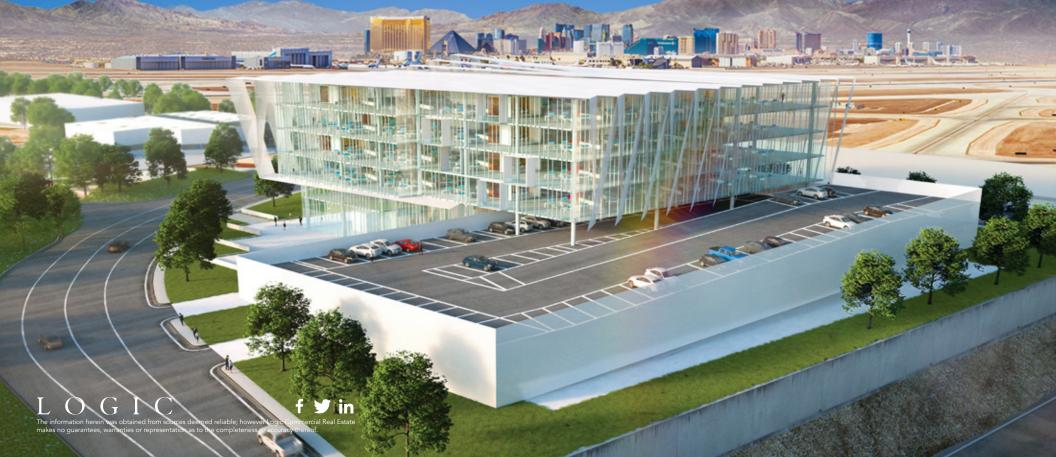

The screen folds over the east and west elevations for shading to minimize solar heat gain in the harsh desert environment. Building materials were selected

for their aesthetic appeal, sustainability and durability. Low-E insulated glazing combined with the stainless-steel scrim system provide an efficient envelope system. Cast in place concrete structure and mechanical systems are exposed and celebrated on the interior of the building creating a unique loft like, warehouse aesthetic. 777 Sunset was designed to be an iconic building representing forward thinking in program and structure, combining form and materials to create a unique architectural vision. The result is an iconic building that outperforms all projects in the local market.

#### PROPERTY HIGHLIGHTS

- Class A building adjacent to McCarran International Airport
- Retail and office space available
- Full floors, up to +/- 25,945 SF, available
- Excellent access to the whole Las Vegas Valley
- Beautiful views of the city, the Las Vegas Strip, and surrounding mountains
- Immediate access to the CC 215 Beltway
- Full-service building with top-tier amenities
- 554 total parking spaces, with a 4.57:1,000 parking ratio