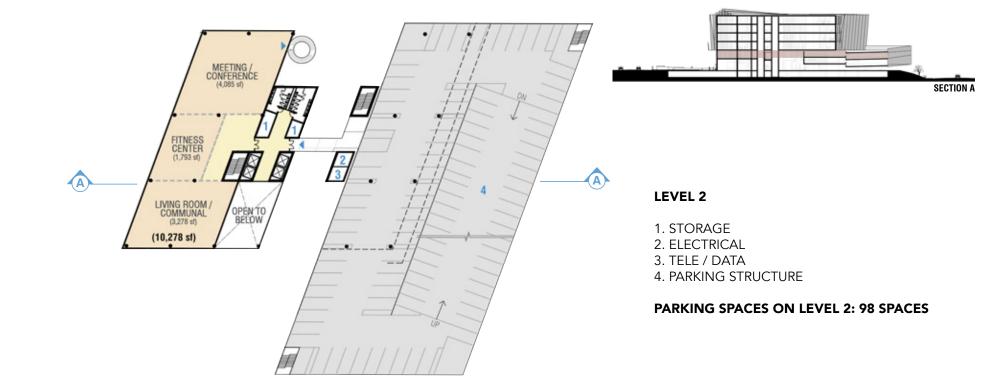

#### PROPERTY HIGHLIGHTS

- Class A building adjacent to McCarran International Airport
- Retail and office space available
- Full floors, up to +/- 25,945 SF, available
- Excellent access to the whole Las Vegas Valley
- Beautiful views of the city, the Las Vegas Strip, and surrounding mountains
- Immediate access to the CC 215 Beltway
- Full-service building with top-tier amenities
- 554 total parking spaces, with a 4.57:1,000 parking ratio

#### AVAILABLE SPACES

| SIZE                  | SPACE USE                                                                                                |
|-----------------------|----------------------------------------------------------------------------------------------------------|
| +/- 10,278 SF         | Retail                                                                                                   |
| +/- 7,160 SF          | Office                                                                                                   |
| +/- 3,500 - 25,945 SF | Office                                                                                                   |
| +/- 3,500 - 25,945 SF | Office                                                                                                   |
| +/- 3,500 - 25,945 SF | Office                                                                                                   |
| +/- 3,500 - 25,945 SF | Office                                                                                                   |
|                       | +/- 10,278 SF<br>+/- 7,160 SF<br>+/- 3,500 - 25,945 SF<br>+/- 3,500 - 25,945 SF<br>+/- 3,500 - 25,945 SF |