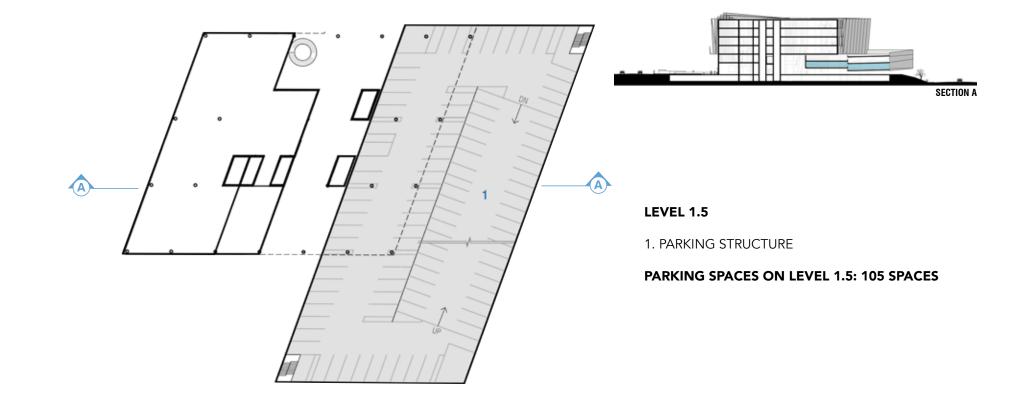

#### PROPERTY HIGHLIGHTS

- Class A building adjacent to McCarran International Airport
- Retail and office space available
- Full floors, up to +/- 25,945 SF, available
- Excellent access to the whole Las Vegas Valley
- Beautiful views of the city, the Las Vegas Strip, and surrounding mountains
- Immediate access to the CC 215 Beltway
- Full-service building with top-tier amenities
- 554 total parking spaces, with a 4.57:1,000 parking ratio