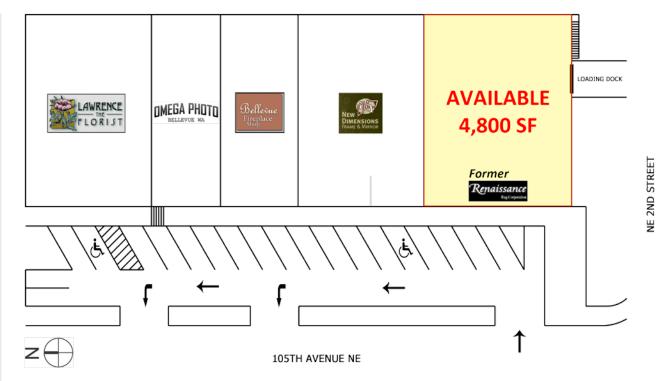

### **PROPERTY HIGHLIGHTS:**

- Available Space: 4,800 SF
- Rental Rate:\$32.00/SF, NNN
- AVAILABLE OCTOBER 1st!
- Rare End-Cap Located in the Heart of Downtown Bellevue
- Free Drive-Up Parking Available
- Covered Employee Parking Available
- Dock-High Rollup Door for Loading
- Join Lawrence the Florist, Omega Photo, New Dimensions Frame & Mirror, and Bellevue Fireplace Shop