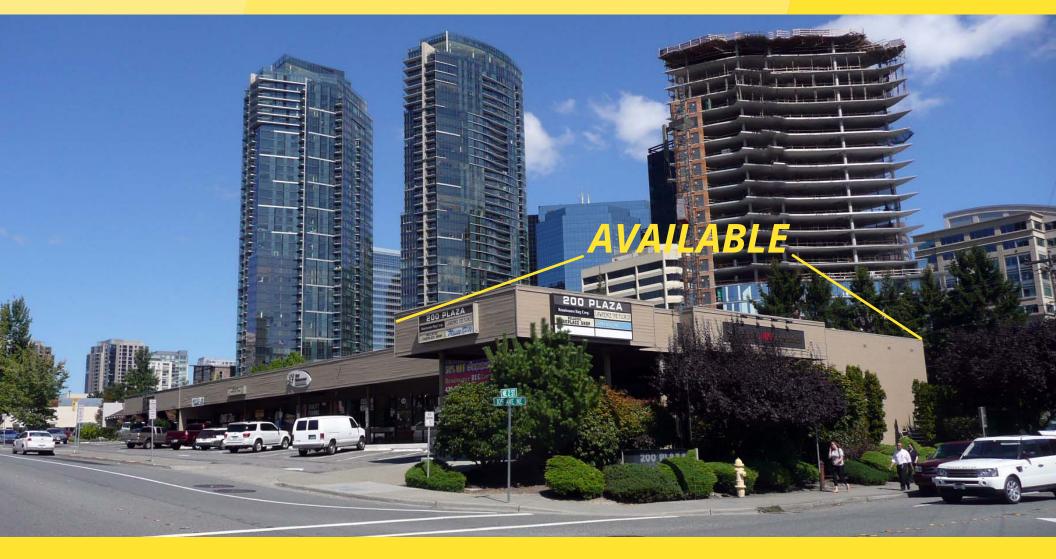

**200 PLAZA** 200 105th Ave. NE, Bellevue, WA 98004

### **PROPERTY HIGHLIGHTS:**

- Available Space: 4,800 SF
- Rental Rate:\$32.00/SF, NNN
- AVAILABLE OCTOBER 1st!
- Rare End-Cap Located in the Heart of Downtown Bellevue
- Free Drive-Up Parking Available
- Covered Employee Parking Available
- Dock-High Rollup Door for Loading
- Join Lawrence the Florist, Omega Photo, New Dimensions Frame & Mirror, and Bellevue Fireplace Shop