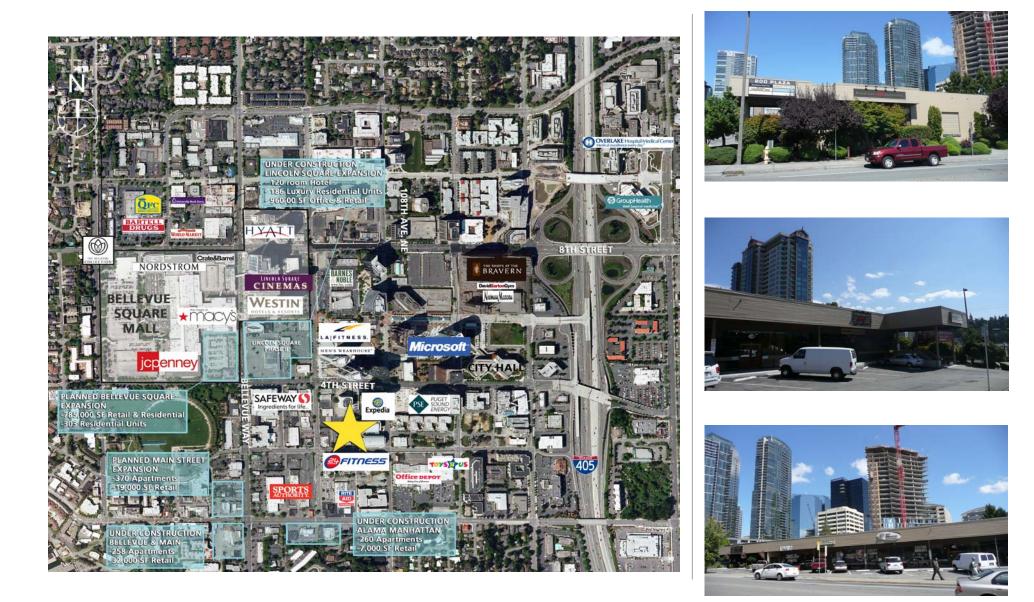

ocated in the Heart of Downtown Bellevue
- Free Drive-Up Parking Available
- Covered Employee Parking Available
- Dock-High Rollup Door for Loading
- Join Lawrence the Florist, Omega Photo, New Dimensions Frame & Mirror, and Bellevue Fireplace Shop





| DEMOGRAPHICS             | Mile .5  | Mile 1    | Mile 3    |
|--------------------------|----------|-----------|-----------|
| Population               | 5,828    | 16,837    | 78,578    |
| Median Age               | 36.4     | 37.5      | 39.3      |
| Average Household Income | \$93,711 | \$101,416 | \$123,473 |
| Total Businesses         | 1,718    | 3,016     | 8,836     |
| Total Employees          | 31,714   | 46,424    | 101,916   |

FIRST WESTERN PROPERTIES

#### **200 PLAZA** 200 105th Ave. NE, Bellevue, WA 98004

# FOR LEASE





**First Western Properties, Inc.** 520 Kirkland Way, Suite 100, Kirkland, WA 98033 **P** (425) 822-5522 **F** (425) 822-7440 www.fwp-inc.com