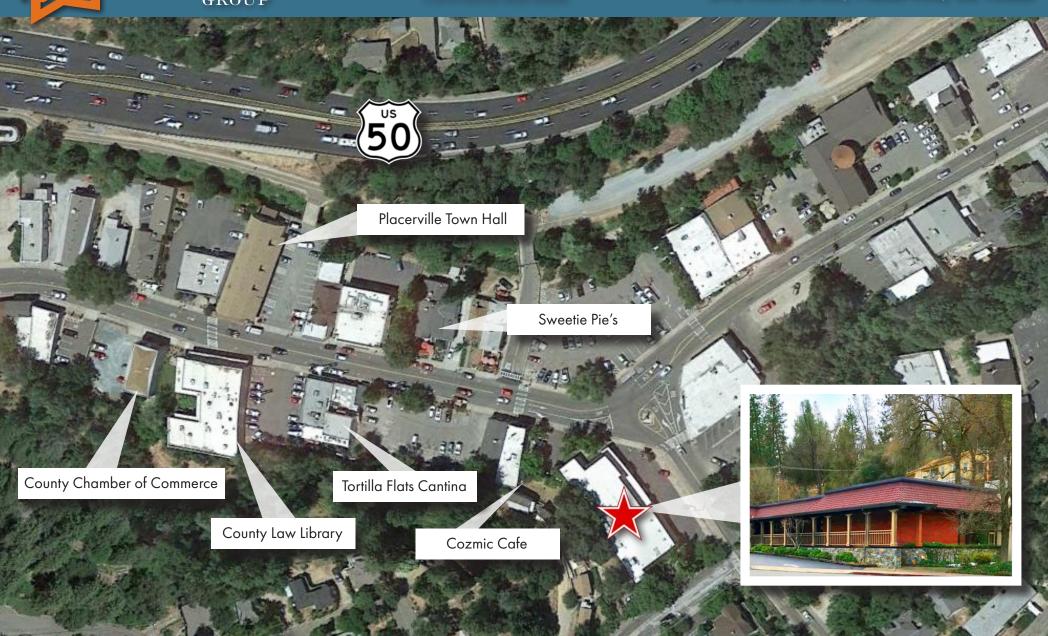

www.osbornegroupcre.com

- Available for sale or lease: ± 9,662 SF
- The building sits in the heart of Placerville at major intersection of Main Street and Cedar Ravine Rd
- Monument signage available with good visibility
- Close to numerous retail, shopping, and restaurant amenities
- Easy access to Highway 50
- Zoning: CBD per City of Placerville
- Wide range of professional and commercial uses permitted
- Lease Rate: \$1.50/SF MG
- Purchase Price: \$150/SF