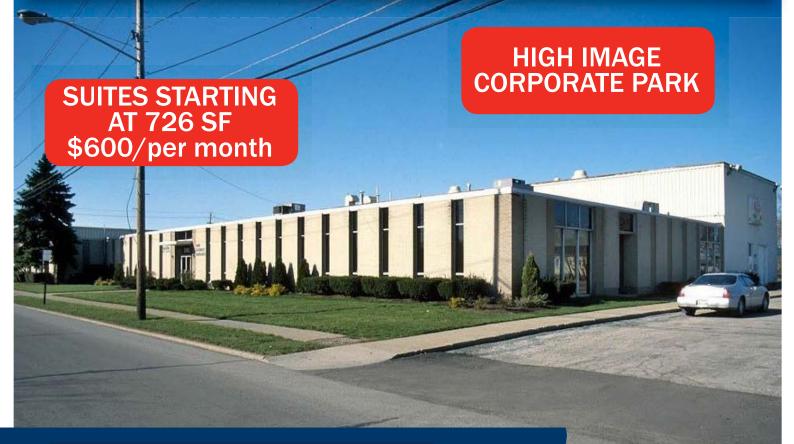

# **3950 Ben Hur Avenue** Willoughby, Ohio 44094

• Unit 6: Total of 2,395 SF office space available.

- Small as 726 SF.

- Great office space at Vine Street and Ohio Route 2.
- New flooring and freshly painted.
- All in taxes, maintenance, snow removal and utilities.