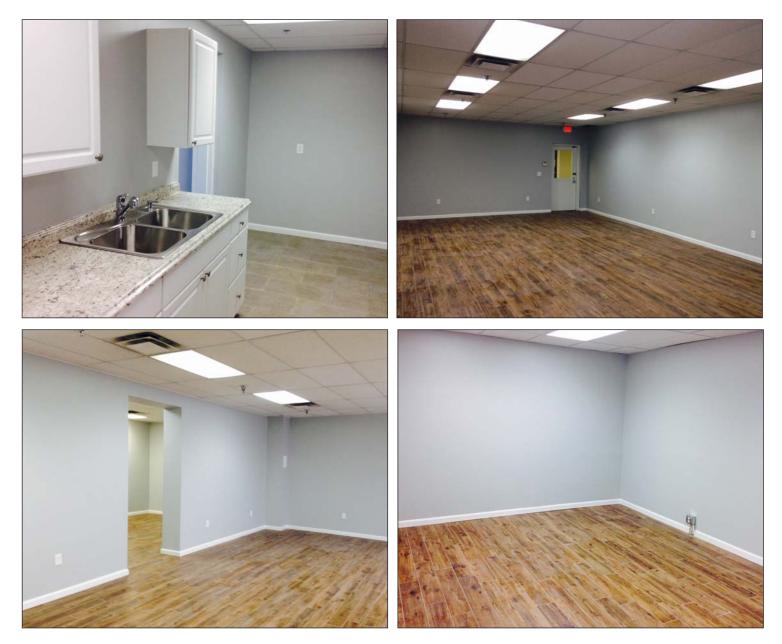

• Unit 6: Total of 2,395 SF office space available.

- Small as 726 SF.

- Great office space at Vine Street and Ohio Route 2.
- New flooring and freshly painted.
- All in taxes, maintenance, snow removal and utilities.

# **3950 BEN HUR AVENUE** WILLOUGHBY, OHIO 44094