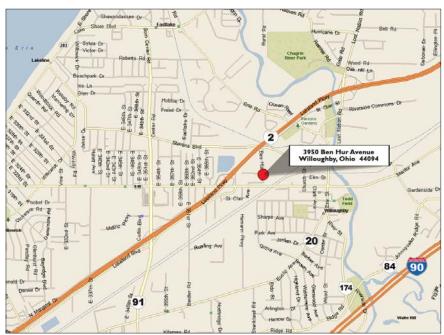

1,113 SF         |
|--------------------|-------------------|
| OFFICE SF          | 9,366 SF          |
| WAREHOUSE SF       | 11,747 SF         |
| TOTAL SF AVAILABLE | 2,395 SF - UNIT 6 |
| LAND               | 1.58 acres        |
| CONSTRUCTED        | 1965              |
| CEILING HEIGHT     | 14' - 30'         |
| SPRINKLER          | No                |
| LIGHTING           | Fluorescent       |
| HEAT               | HVAC              |
| AIR-CONDITIONING   | 100%              |
| PARKING            | 25 spaces         |
|                    |                   |

• Unit 6: Total of 2,395 SF office space available.

- Small as 726 SF.

- Great office space at Vine Street and Ohio Route 2.
- New flooring and freshly painted.
- All in taxes, maintenance, snow removal and utilities.



### FOR MORE INFORMATION, PLEASE CONTACT:

ELIOT KIJEWSKI, SIOR Senior Vice President 216.525.1487 ekijewski@crescorealestate.com GEORGE J. POFOK, CCIM, SIOR Senior Vice President 216.525.1469 gpofok@crescorealestate.com

> 3 Summit Park Drive • Suite 200 • Cleveland, Ohio 44131 216-520-1200 • Fax: 216-520-1828 crescorealestate.com





## FOR LEASE

# **3950 BEN HUR AVENUE** WILLOUGHBY, OHIO 44094



#### FOR MORE INFORMATION, PLEASE CONTACT:

**ELIOT KIJEWSKI, SIOR** Senior Vice President 216.525.1487 ekijewski@crescorealestate.com **GEORGE J. POFOK, CCIM, SIOR** Senior Vice President 216.525.1469 gpofok@crescorealestate.com

> 3 Summit Park Drive • Suite 200 • Cleveland, Ohio 44131 216-520-1200 • Fax: 216-520-1828 crescorealestate.com

Information herein is not guaranteed. It is obtai