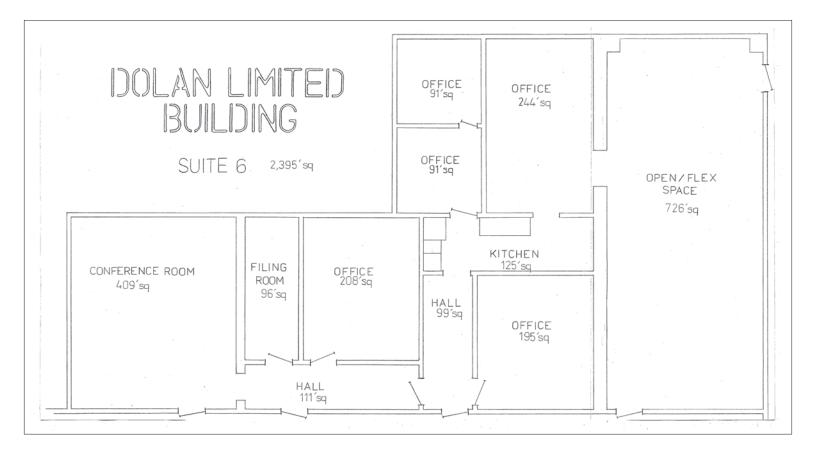

• Unit 6: Total of 2,395 SF office space available.

- Small as 726 SF.

- Great office space at Vine Street and Ohio Route 2.
- New flooring and freshly painted.
- All in taxes, maintenance, snow removal and utilities.