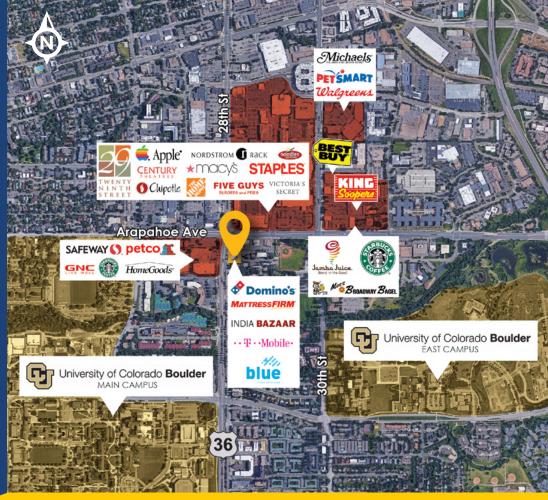

### **PROPERTY FEATURES**

- Fantastic location between 29th Street Mall and the University of Colorado with visibility from 28th Street, the gateway to Boulder.
- Traffic Counts:
   45,000 VPD along 28th street
   35,000 VPD along Arapahoe Street
- Other tenants that share the retail center include; Domino's Pizza, Mattress Firm, India Bazaar, and T-Mobile