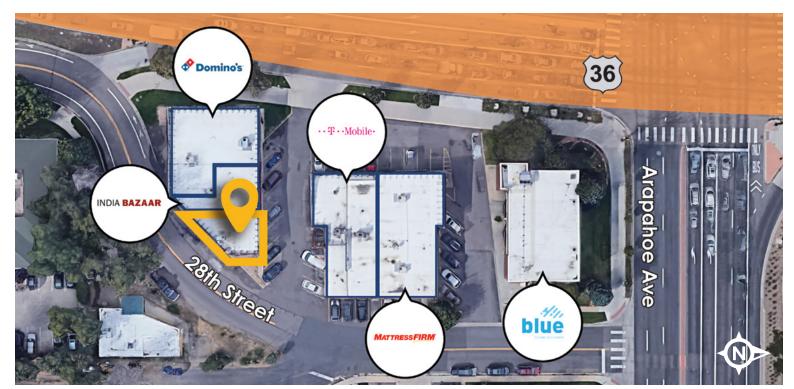

### **PROPERTY FEATURES**

- Fantastic location between 29th Street Mall and the University of Colorado with visibility from 28th Street, the gateway to Boulder.
- Traffic Counts:
   45,000 VPD along 28th street
   35,000 VPD along Arapahoe Street
- Other tenants that share the retail center include; Domino's Pizza, Mattress Firm, India Bazaar, and T-Mobile