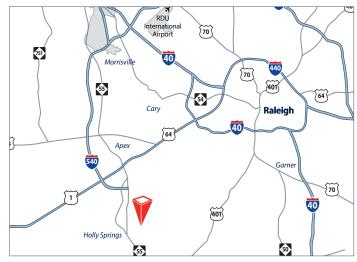

#### Location

- Located in Holly Springs Professional Center
- Southwest Wake County Submarket
- One mile to restaurants and retail at Sunset Lake Commons Shopping Center
- Less than two miles to Downtown Holly Springs
- Less than two miles to Highway 55
- Approximately three and a half miles to I-540