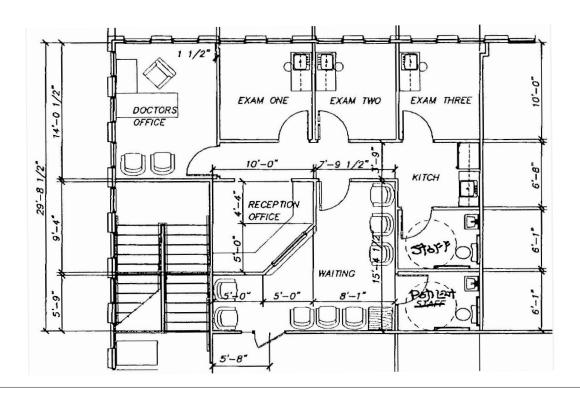

## Opportunity

- 900 sf available
- Ideal for medical office use
- Second floor
- Facade signage available
- Elevator