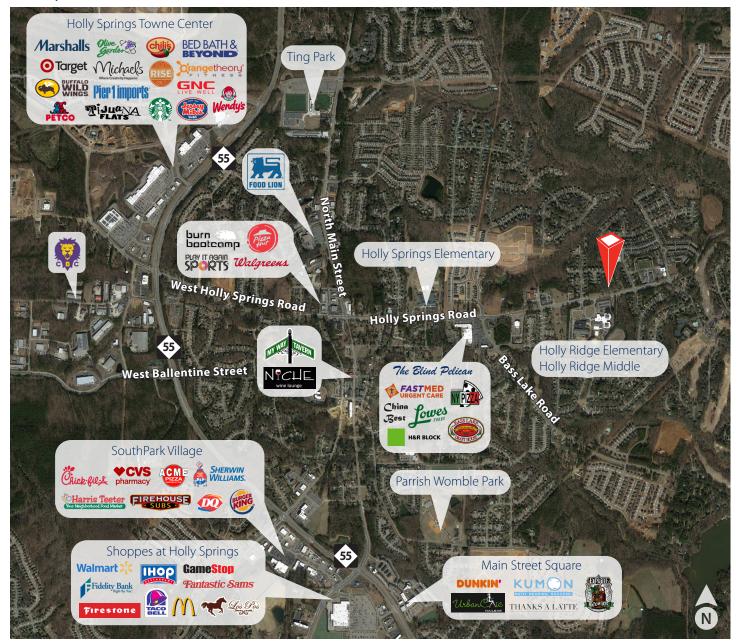

at Sunset Lake Commons Shopping Center
- Less than two miles to Downtown Holly Springs
- Less than two miles to Highway 55
- Approximately three and a half miles to I-540



For more information, please contact:

**Baxter M. Walker III**, Principal, SIOR, CCIM D 919 913 1118

D 919 913 1118 C 919 606 3319

baxter.walker@avisonyoung.com

5440 Wade Park Boulevard Suite 200 Raleigh, NC 27607 919 785 3434

© 2020 Avison Young - North Carolina, LLC. All rights reserved. E. & O.E.: The information contained herein was obtained from sources which we deem reliable and, while thought to be correct, is not guaranteed by Avison Young.







AVISON YOUNG

avisonyoung.com

**Baxter M. Walker III**, Principal, SIOR, CCIM D 919 913 1118 C 919 606 3319 baxter.walker@avisonyoung.com

## Nearby Amenities



# Demographics

| Esri 2019             | 1 Mile    | 3 Miles   | 5 Miles   |  |
|-----------------------|-----------|-----------|-----------|--|
| Population            | 8,644     | 49,678    | 104,921   |  |
| Households            | 2,768     | 16,655    | 35,874    |  |
| Avg. Household Income | \$108,231 | \$102,027 | \$101,600 |  |

### Traffic Counts

| Esri               | Vehicles Per Day (VPD) |
|--------------------|------------------------|
| Holly Springs Road | 13,000                 |
| Sunset Lake Road   | 9,300                  |
| Highway 55         | 26,000                 |



avisonyoung.com

**Baxter M. Walker III**, Principal, SIOR, CCIM D 919 913 1118 C 919 606 3319 baxter.walker@avisonyoung.com