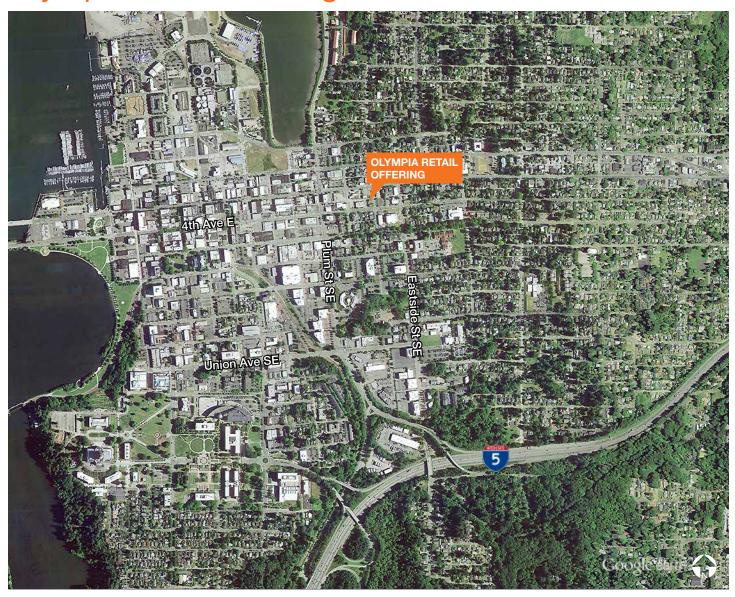

# For Sale

### Olympia Retail Offering

927 4th Avenue East Olympia, WA

Standalone retail building with great visibility on 4th Ave

1811 SF on one floor

15+ parking stalls on 12,632 SF

Located on high traffic arterial downtown Olympia.

Walking distance to banks, restaurants and other amenities

Price: \$350,000



#### Location



#### Contact

**Evan Parker** 360.705.0174 eparker@kiddermathews.com

Jason Rosauer 206.296.9608 jrosauer@kiddermathews.com

Rob Anderson 206.296.9644 roba@kiddermathews.com





## Olympia Retail Offering



#### Contact

**Evan Parker** 360.705.0174 eparker@kiddermathews.com

Jason Rosauer 206.296.9608 jrosauer@kiddermathews.com Rob Anderson 206.296.9644 roba@kiddermathews.com