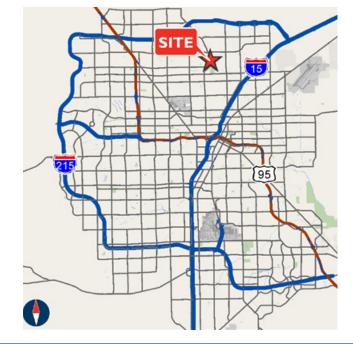

### PROPERTY FEATURES

The Camino AI Norte Executive Plaza is a 46,800 SF two story office complex located in the heart of the Camino AI Norte corridor at the intersection of W Washburn Rd. The building is part of an office park consisting of 7 buildings with abundant parking and multiple entrances. This class A building includes unique interior and exterior architecture, including a large outdoor break area with water features. The centers offers a range of suite sizes to fit any tenants needs. Signage is available on a monument sign directly at the intersection at Camino AI Norte and W Washburn Rd.