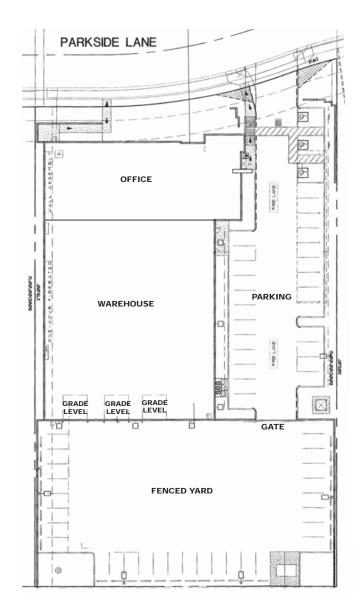

# 2113 W Parkside Lane

PHOENIX, AZ

| FE. | ΑТ | UF | ЯE | S |
|-----|----|----|----|---|
|     |    |    |    |   |

| Building Size  | ±22,616 SF<br>Office: ±13,459 SF on 2 floors<br>Warehouse: ±9,159 SF                                                                         |  |  |
|----------------|----------------------------------------------------------------------------------------------------------------------------------------------|--|--|
| Acerage        | 1.14 AC Lot (±49,514 SF)                                                                                                                     |  |  |
| Clear Height   | 24'                                                                                                                                          |  |  |
| Zoning         | A-1                                                                                                                                          |  |  |
| Parking        | 56 Spaces - 9 Covered                                                                                                                        |  |  |
| Year Built     | Constructed in 2006, Remodeled in 2016                                                                                                       |  |  |
| Parcel         | 209-03-201                                                                                                                                   |  |  |
| Other Features | Fenced/ paved yard approx. 16,000 SF<br>Three grade level doors (14'x14')<br>1,200 Amps, 277 / 480, 3 phase power<br>Sprinklered<br>Elevator |  |  |
| Lease Rate     | Contact Broker                                                                                                                               |  |  |
| Sale Price     | \$3,165,000                                                                                                                                  |  |  |
|                |                                                                                                                                              |  |  |