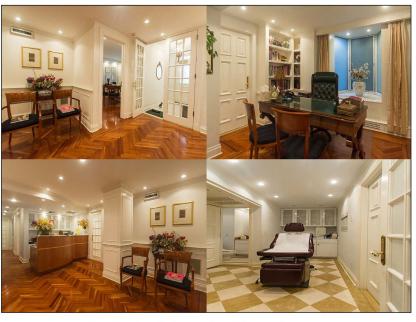

## **Features**

- Stunning Fifth Avenue Upper East Side Location
- Cross The Street Of Metropolitan Museum
- ▶ Elegant Waiting Area With Hardwood Floor
- ▶ Handcrafted Custom Reception Area
- Two Furnished Exam Rooms One With Private Bath.
- ▶ Beautifully Furnished Consultation Room
- ▶ Two Other Bathrooms Available
- Original Art Work Decorated Waiting Area
- ▶ Private Fifth Avenue Entrace
- ▶ Electric And Real Estate Tax Including In Rent Prestigious Location
- ▶ Close To Cross Town Bus Easy Access To West Side
- Subway Stop Just Short 10 Min Walk