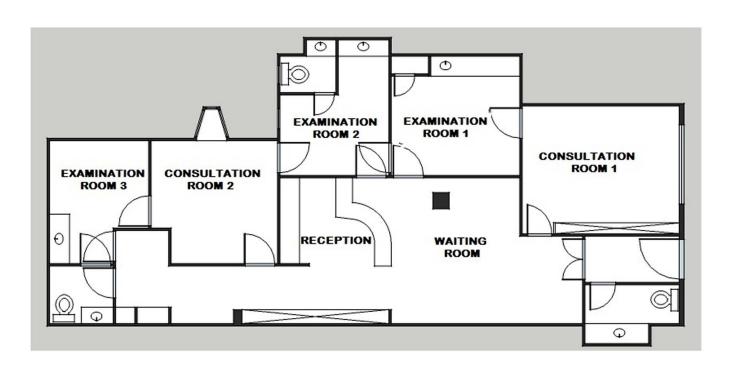

## Description Central Park (East): Museum Mile

Location: 992 Fifth Avenue & 80th Street

Size: Shared Space Approximately 1200 RSF

Floor: Ground Floor

Price: Please Call For Price

Term: 5 Year Lease

Increases: 2.5%

## **Features**

- Stunning Fifth Avenue Upper East Side Location
- Cross The Street Of Metropolitan Museum
- ▶ Elegant Waiting Area With Hardwood Floor
- ▶ Handcrafted Custom Reception Area
- Two Furnished Exam Rooms One With Private Bath.
- ▶ Beautifully Furnished Consultation Room
- ▶ Two Other Bathrooms Available
- Original Art Work Decorated Waiting Area
- ▶ Private Fifth Avenue Entrace
- ▶ Electric And Real Estate Tax Including In Rent Prestigious Location
- ▶ Close To Cross Town Bus Easy Access To West Side
- Subway Stop Just Short 10 Min Walk