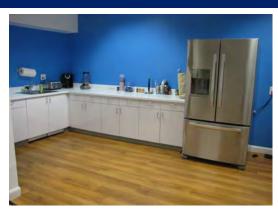

#### PROPERTY OVERVIEW

Approximately +/- 24,828 SF total building. (+/- 15,000 Sq. Ft. Office +/- 9,828 Sq.Ft. R&D). Zoning: AA (Anza Area) allowing restaurants, offices, motels, hotels, retail, personal services & other uses. Minutes From San Francisco International Airport