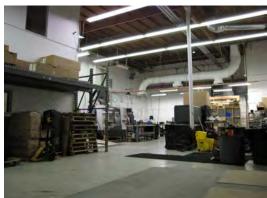

#### PROPERTY OVERVIEW

Approximately +/- 24,828 SF total building. (+/- 15,000 Sq. Ft. Office +/- 9,828 Sq.Ft. R&D). Zoning: AA (Anza Area) allowing restaurants, offices, motels, hotels, retail, personal services & other uses. Minutes From San Francisco International Airport