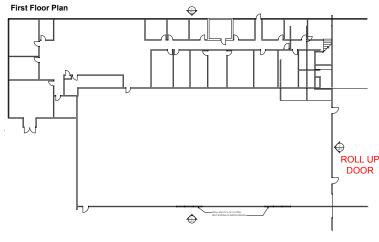

#### PROPERTY OVERVIEW

Approximately +/- 24,828 SF total building. (+/- 15,000 Sq. Ft. Office +/- 9,828 Sq.Ft. R&D). Zoning: AA (Anza Area) allowing restaurants, offices, motels, hotels, retail, personal services & other uses. Minutes From San Francisco International Airport

- Close proximity to San Francisco airport
- Near Cal Train and Bart Station
- New Oculus campus down the street
- Lot size +/- 74,488 Sq. Ft.
- 12x14 Roll-up Door
- Power 480 Volts/800 Amps/3 Phase Power
- Approx 87 Parking Stalls
- Gorgeous Bay Views
- Easy access to Highway 101
- Please call for more information