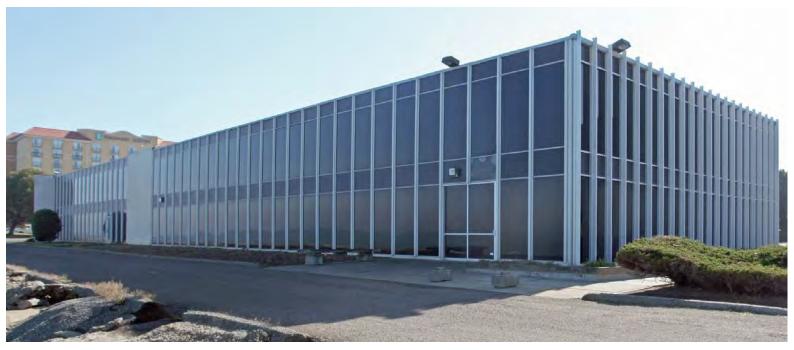

# 828 AIRPORT BOULEVARD

Burlingame, CA 94010

Incredible Bay Views!

## FOR LEASE

Office/R&D/Warehouse Building

#### PROPERTY OVERVIEW

Approximately +/- 24,828 SF total building. (+/- 15,000 Sq. Ft. Office +/- 9,828 Sq.Ft. R&D). Zoning: AA (Anza Area) allowing restaurants, offices, motels, hotels, retail, personal services & other uses. Minutes From San Francisco International Airport