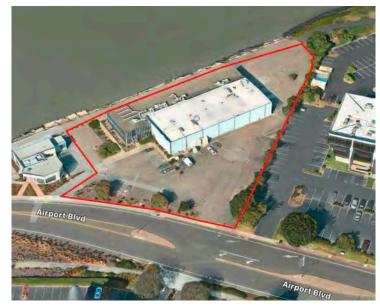

#### PROPERTY OVERVIEW

Approximately +/- 24,828 SF total building. (+/- 15,000 Sq. Ft. Office +/- 9,828 Sq.Ft. R&D). Zoning: AA (Anza Area) allowing restaurants, offices, motels, hotels, retail, personal services & other uses. Minutes From San Francisco International Airport

- Close proximity to San Francisco airport
- Near Cal Train and Bart Station
- New Oculus campus down the street
- Lot size +/- 74,488 Sq. Ft.
- 12x14 Roll-up Door
- Power 480 Volts/800 Amps/3 Phase Power
- Approx 87 Parking Stalls
- Gorgeous Bay Views
- Easy access to Highway 101
- Please call for more information