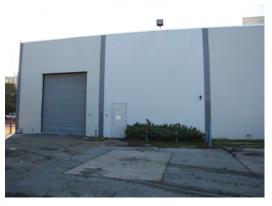

- Close proximity to San Francisco airport
- Near Cal Train and Bart Station
- New Oculus campus down the street
- Lot size +/- 74,488 Sq. Ft.
- 12x14 Roll-up Door
- Power 480 Volts/800 Amps/3 Phase Power
- Approx 87 Parking Stalls
- Gorgeous Bay Views
- Easy access to Highway 101
- Please call for more information