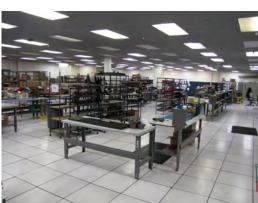

#### PROPERTY OVERVIEW

Approximately +/- 24,828 SF total building. (+/- 15,000 Sq. Ft. Office +/- 9,828 Sq.Ft. R&D). Zoning: AA (Anza Area) allowing restaurants, offices, motels, hotels, retail, personal services & other uses. Minutes From San Francisco International Airport