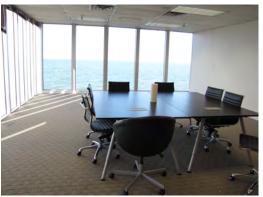

# 828 AIRPORT BOULEVARD

Burlingame, CA 94010

Incredible Bay Views!

- Close proximity to San Francisco airport
- Near Cal Train and Bart Station
- New Oculus campus down the street
- Lot size +/- 74,488 Sq. Ft.
- 12x14 Roll-up Door
- Power 480 Volts/800 Amps/3 Phase Power
- Approx 87 Parking Stalls
- Gorgeous Bay Views
- Easy access to Highway 101
- Please call for more information