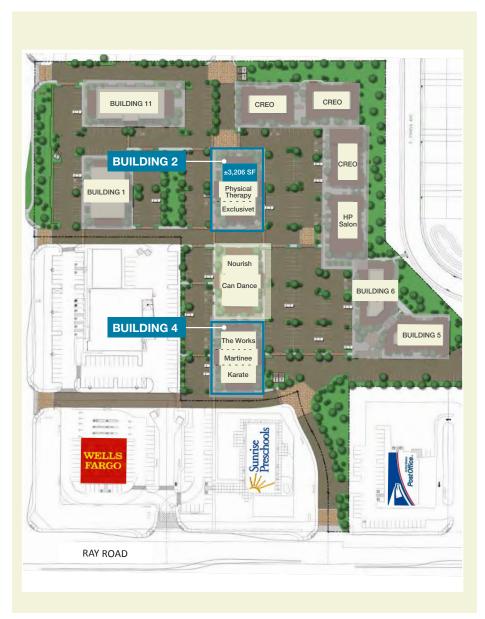

# **Higley Park Commons**

| AVAILABILITIES |                        |          |  |  |
|----------------|------------------------|----------|--|--|
| SUITE#         | TENANT NAME            | GROSS SF |  |  |
| Building 2     |                        | 4,248    |  |  |
| 12c            | Grey Shell             | 3,206    |  |  |
| 12a            | Exclusivet             | 1,042    |  |  |
| Building 4     |                        | 8,616    |  |  |
| 21             | Martinee Nail<br>Salon | 2,285    |  |  |