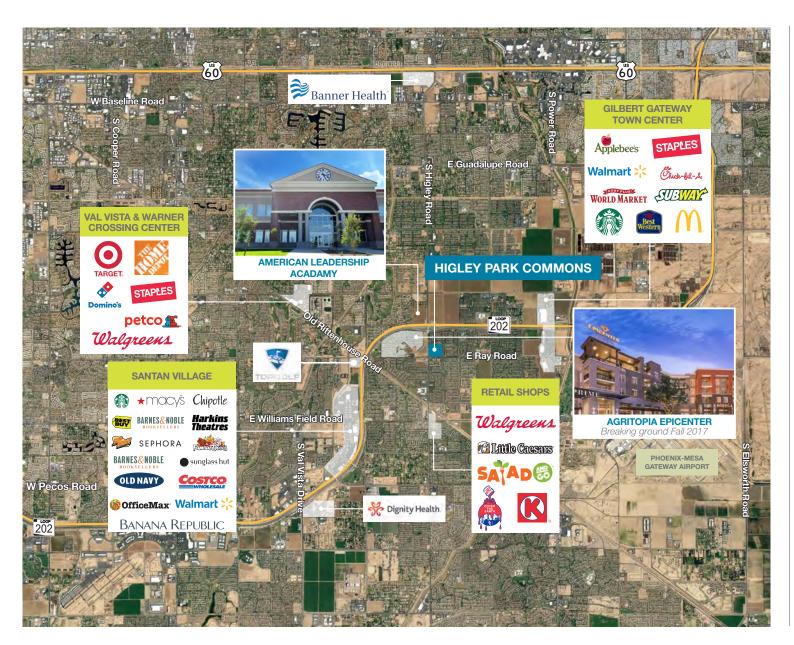

#### **FEATURES**

One space left, grey shell suite

Located within one mile of Loop 202

Excellent tenant mix of retail, office, and three school campuses

High traffic area with new development

Ample parking