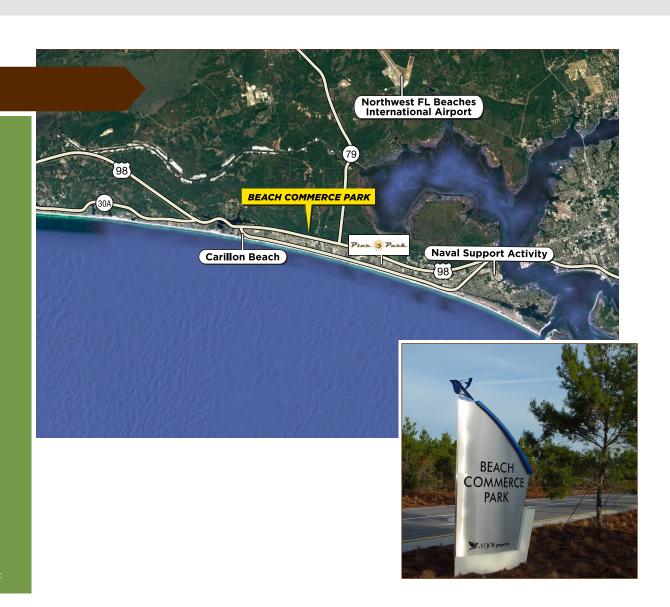

# BEACH COMMERCE PARK

## PANAMA CITY BEACH, FLORIDA

### LOTS AVAILABLE FOR SALE

Join the fast growing commercial community, which is home to Rental Inc., Sunniland Corporation, UniFirst U1st, Capital City Lumber, Ewing Irrigation, Fastenal and B&C Technologies. The impressively presented park will make an impact on your clientele, and its central location in Panama City Beach provides quick and easy access to the area's major roadways. Beach Commerce Park is the most convenient commercial opportunity for your employees and those business activities that take you on the road.

#### **PROPERTY FEATURES**

- Fully planned park subject to recorded covenants, codes, restrictions and landscaping standards
- Located on U.S. Hwy 98. Approximately 1 mile west of Highway 79 and 40 miles east of Destin
- Build-to-suit and ground lease opportunities are also available
- · Numerous commercial uses allowed
- Ideal for distribution/storage, showrooms, general offices and services
- · All public utilities are available to each site
- Zoning M-1 (PCB)
- 7 Miles from Hwy 30A