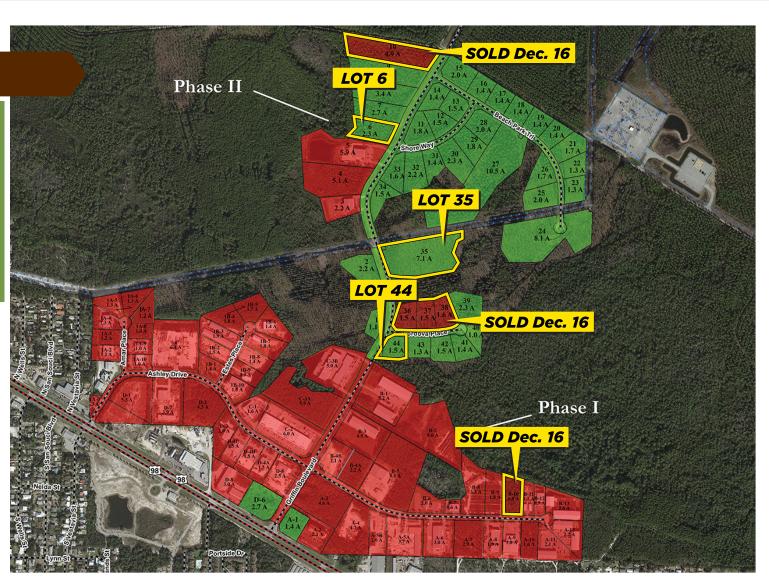

# BEACH COMMERCE PARK

PANAMA CITY BEACH, FLORIDA

### **AVAILABLE LOTS**

**Lot 6** 2.3 Acres - \$218,500

**Lot 35** 7.1 Acres - \$677,500

**Lot 44** 1.5 Acres - \$147,500

Available