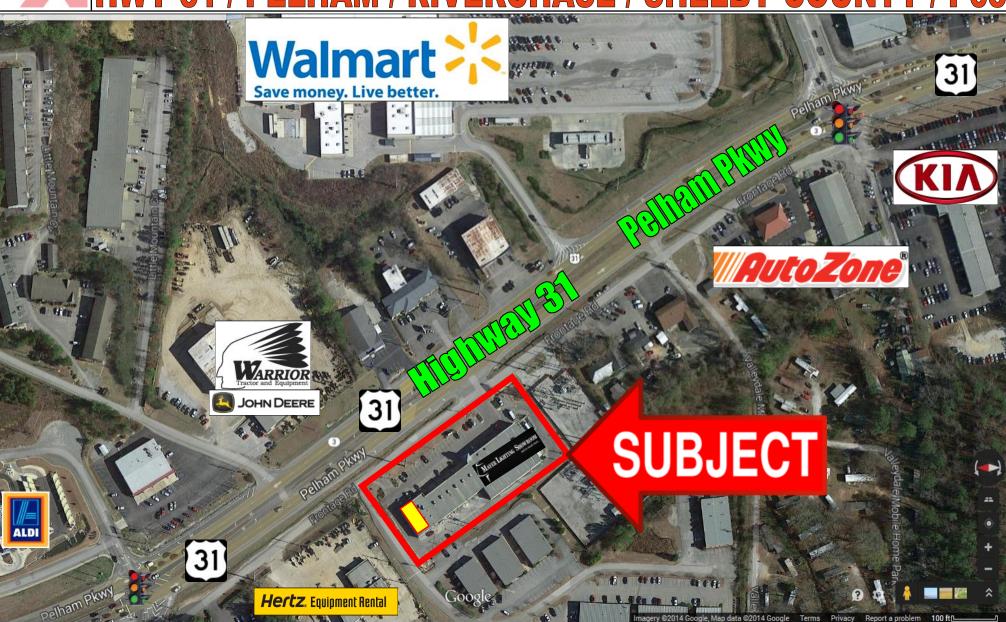

- North Pelham Plaza is approx. 18,000± SF neighborhood shopping center with tenants such as Mayer Lighting Showroom and Mayer Electrical Supply
- Excellent visibility on Highway 31 from both directions
- Over 35,740± estimated cars per day
- Located in the Pelham/Riverchase area and across the street from Super Wal-Mart
- Minutes from Highway 119, Highway 31, Valleydale Road and I-65