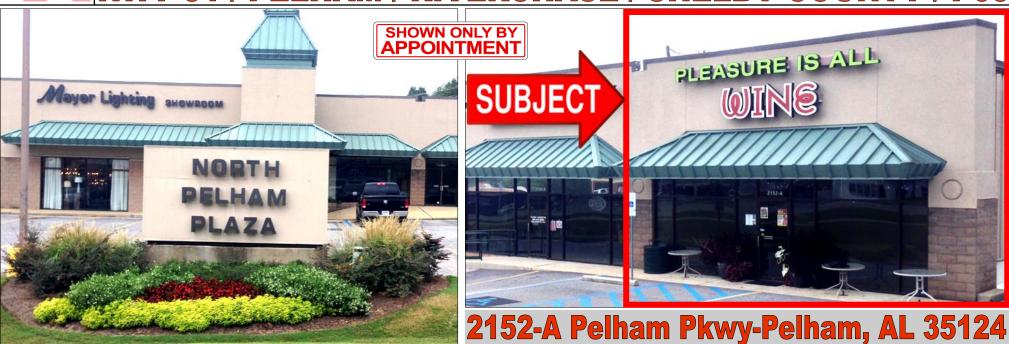

## RETAIL END BAY FOR LEASE HWY 31 / PELHAM / RIVERCHASE / SHELBY COUNTY / I-65

- 2152-A is approx. 2,074± SF and leases for \$2,895/mo plus utilities
- \$14psf + \$2.75psf CAM, taxes and insurance (\$16.75psf total)

- North Pelham Plaza is approx. 18,000± SF neighborhood shopping center with tenants such as Mayer Lighting Showroom and Mayer Electrical Supply
- Excellent visibility on Highway 31 from both directions
- Over 35,740± estimated cars per day
- Located in the Pelham/Riverchase area and across the street from Super Wal-Mart
- Minutes from Highway 119, Highway 31, Valleydale Road and I-65