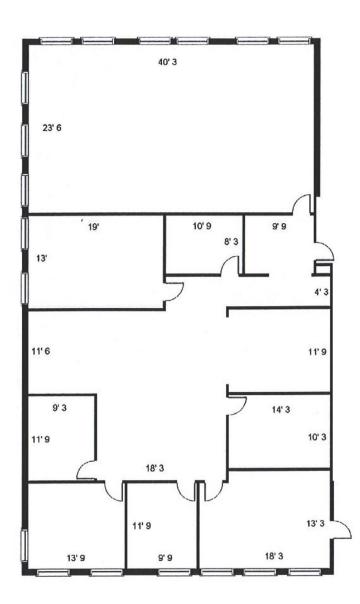

### **Property Information**

• 3,711 SF former bank space

• Lease rate: \$14 PSF + CAM

 Two adjoining, second floor executive offices, totaling 3,100 SF +/- divisible to 1,500 SF and 1,600 SF offices

• Lease rate: \$12.00 PSF + CAM

# 3,100 SF Office Space