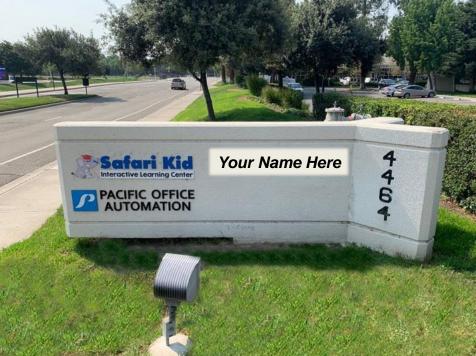

### **Property Highlights**

Available: Preeminent Office / Flex Space

- ±10,029 SF, Can be Delivered with 100% Office or 20% Warehouse with Double Man Door Access and 15' Clear Heights
- Corner Unit with Direct Access in Two Locations
- Building and Monument Signage
- Ample Parking 4/1000
- Breakroom
- Heavy Power: 800 Amps/480 Volt

## **CUSHMAN &** WAKEFIELD 4464 Willow Road, Suite 102

Pleasanton, California