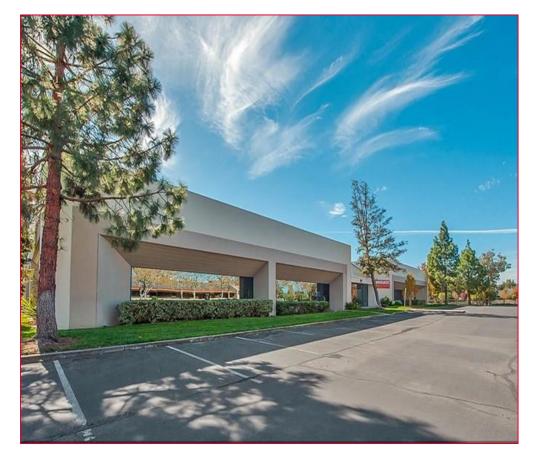

# CUSHMAN & FOR LEASE WAKEFIELD 4464 Willow Road, Suite 102

Pleasanton, California

### **Property Highlights**

Available: Preeminent Office / Flex Space

- ±10,029 SF, Can be Delivered with 100% Office or 20% Warehouse with Double Man Door Access and 15' Clear Heights
- Corner Unit with Direct Access in Two Locations
- Building and Monument Signage
- Ample Parking 4/1000
- Breakroom
- Heavy Power: 800 Amps/480 Volt