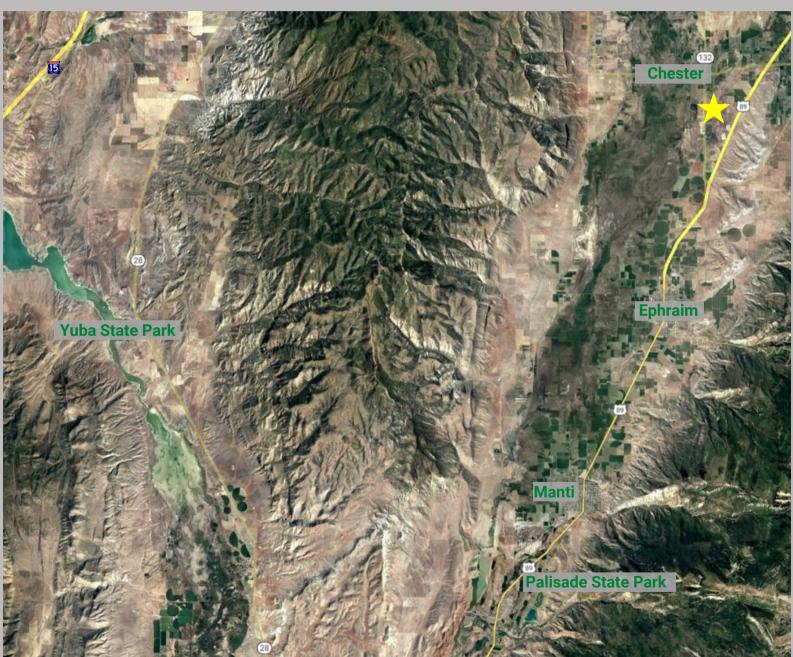

## INDUSTRIAL LAND FOR SALE IN CHESTER

12585 NORTH 4250 EAST, CHESTER, UTAH 84623

## PROPERTY INFORMATION

- Site Size: 5.0 Acres
- Industrial Zoning
- Located in the Historic District of Sanpete County
- Nearby Access to Hwy 89

PURCHASE PRICE REDUCED! from \$320,000.00 to \$220,000.00