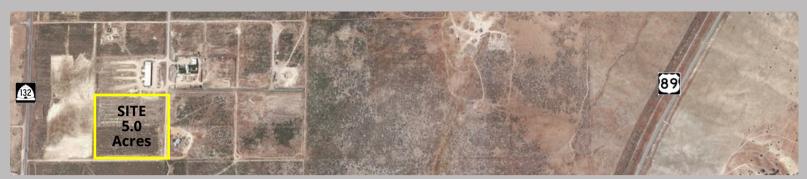

## PROPERTY INFORMATION

- Site Size: 5.0 Acres
- Industrial Zoning
- Located in the Historic District of Sanpete County
- Nearby Access to Hwy 89

PURCHASE PRICE REDUCED! from \$320,000.00 to \$220,000.00