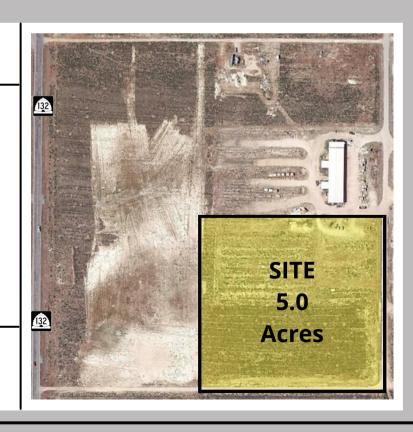

## PROPERTY INFORMATION

- Site Size: 5.0 Acres
- Industrial Zoning
- Located in the Historic District of Sanpete County
- Nearby Access to Hwy 89

PURCHASE PRICE REDUCED! from \$320,000.00 to \$220,000.00