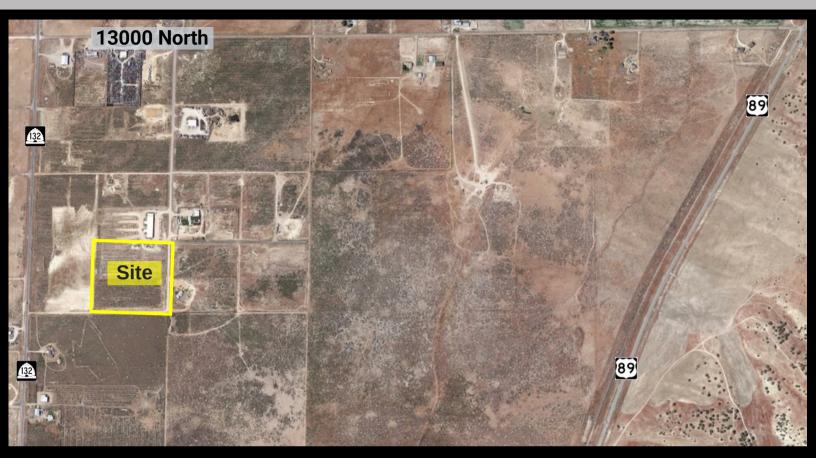

## INDUSTRIAL LAND FOR SALE IN CHESTER

12585 NORTH 4250 EAST, CHESTER, UTAH 84623

## PROPERTY INFORMATION

- Site Size: 5.0 Acres
- Industrial Zoning
- Located in the Historic District of Sanpete County
- Nearby Access to Hwy 89

PURCHASE PRICE REDUCED! from \$320,000.00 to \$220,000.00