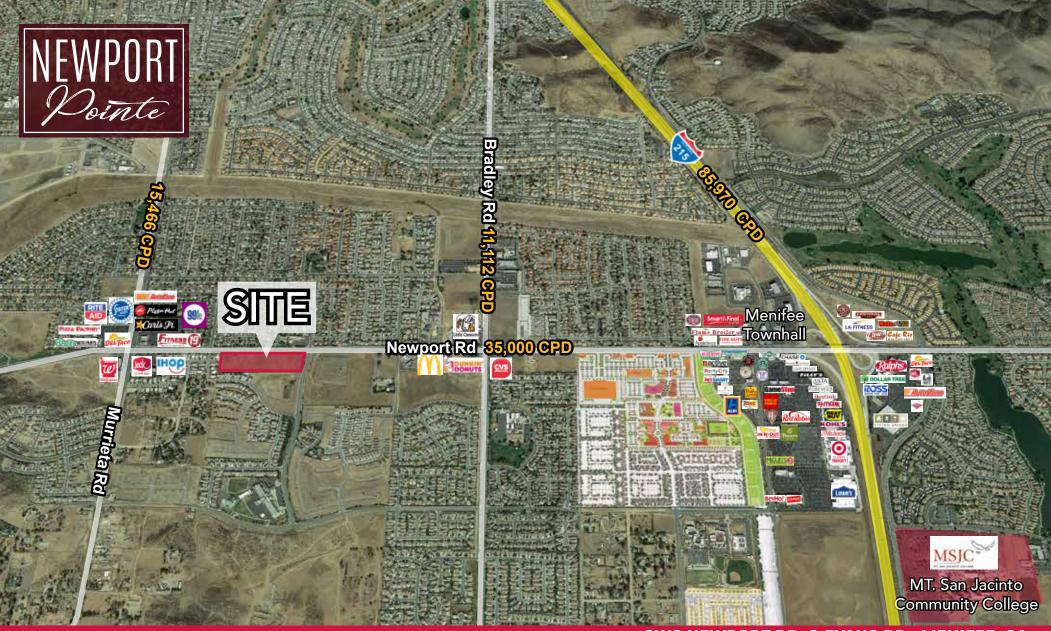

## **PROPERTY FEATURES**

- Join: Grocery Outlet, 7-Eleven, Lightning Express Car Wash, The Learning Experience, & Wienerschnitzel
- Junior Anchor Spaces, Drive-Thru Pad, & Food Court/Daily Needs Spaces Available
- Main Street In Trade Area
- High Growth Rare Opportunity
- Over 35,000 Vehicles Daily at the Corner of Newport Rd & Evans Rd
- ±11 AC of Prime Development Space
- Located within 2 Miles of Mt. San Jacinto Community College with over 5,000 Enrolled Students

## SWC NEWPORT RD. & EVANS RD., MENIFEE, CA

LEE & COMMERCIAL REAL ESTATE SERVICES Corporate DRE#: 01048055 www.lee-associates.com

NICK WIRICK 951.276.3636 | DRE#: 01304661 NWIRICK@LEERIVERSIDE.COM

**CHRIS BEAUCHAMP** 951.276.3675 | DRE#: 01982753 CBEAUCHAMP@LEERIVERSIDE.COM