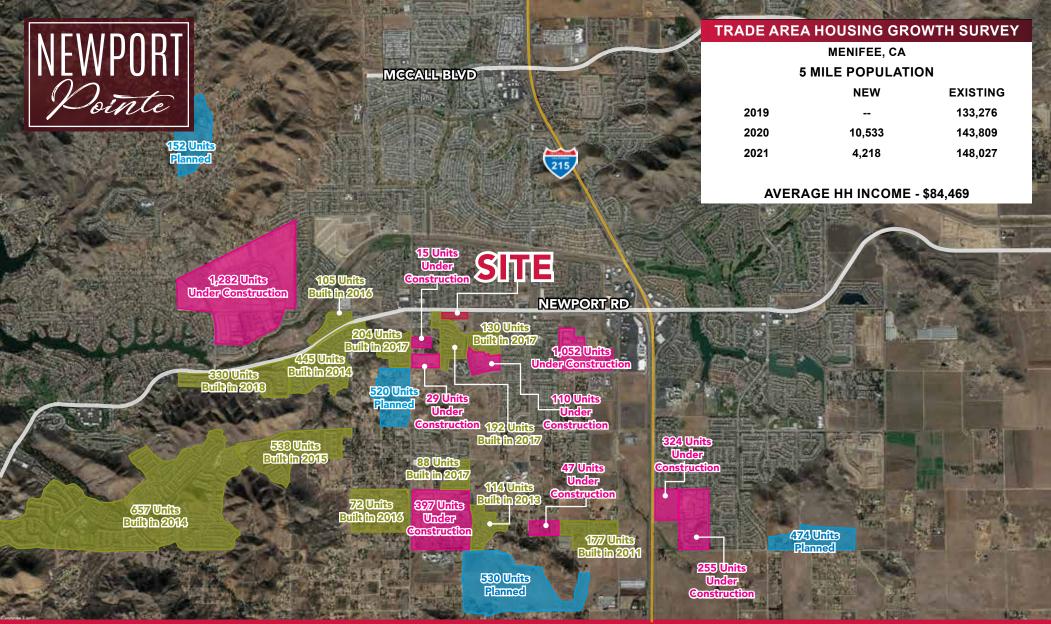

## **PROPERTY FEATURES**

- Join: Grocery Outlet, 7-Eleven, Lightning Express Car Wash, The Learning Experience, & Wienerschnitzel
- Junior Anchor Spaces, Drive-Thru Pad, & Food Court/Daily Needs Spaces Available
- Main Street In Trade Area
- High Growth Rare Opportunity
- Over 35,000 Vehicles Daily at the Corner of Newport Rd & Evans Rd
- ±11 AC of Prime Development Space
- Located within 2 Miles of Mt. San Jacinto Community College with over 5,000 Enrolled Students