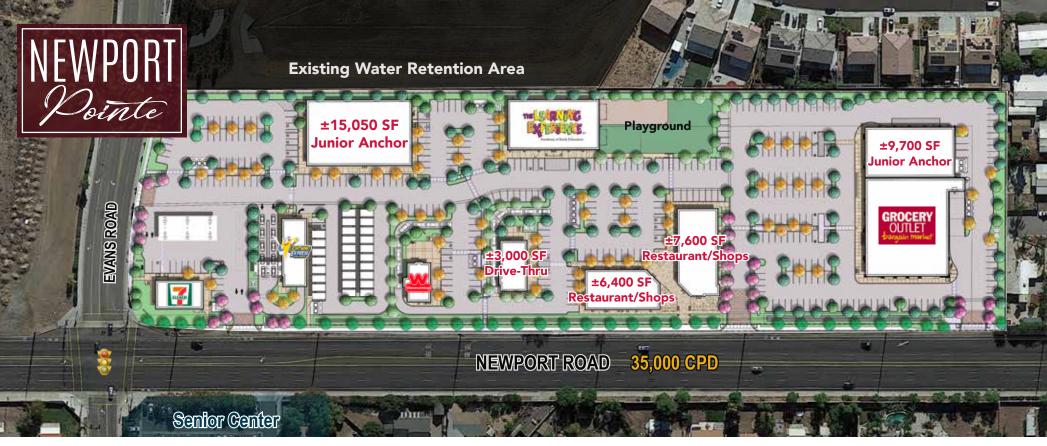

## **PROPERTY FEATURES**

- Join: Grocery Outlet, 7-Eleven, Lightning Express Car Wash, The Learning Experience, & Wienerschnitzel
- Junior Anchor Spaces, Drive-Thru Pad, & Food Court/Daily Needs Spaces Available
- Main Street In Trade Area
- High Growth Rare Opportunity
- Over 35,000 Vehicles Daily at the Corner of Newport Rd & Evans Rd
- ±11 AC of Prime Development Space
- Located within 2 Miles of Mt. San Jacinto Community College with over 5,000 Enrolled Students

## SWC NEWPORT RD. & EVANS RD., MENIFEE, CA

LEE & COMMERCIAL REAL ESTATE SERVICES Corporate DRE#: 01048055 www.lee-associates.com

NICK WIRICK 951.276.3636 | DRE#: 01304661 NWIRICK@LEERIVERSIDE.COM

**CHRIS BEAUCHAMP** 951.276.3675 | DRE#: 01982753 CBEAUCHAMP@LEERIVERSIDE.COM