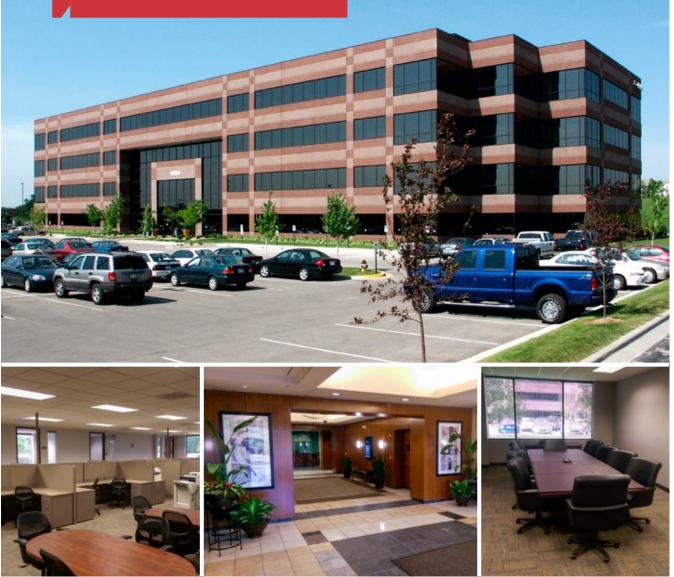

# **N**/IHeartland

12980 Foster St Overland Park, Kansas

#### **Property Features**

- 3,553 RSF Available
- Furniture negotiable
- Immediate Occupancy
- Building Amenities: Foodsby service, vending room, building conference room
- Lease Rate: \$22 PSF
- Sublease through 7/31/2020