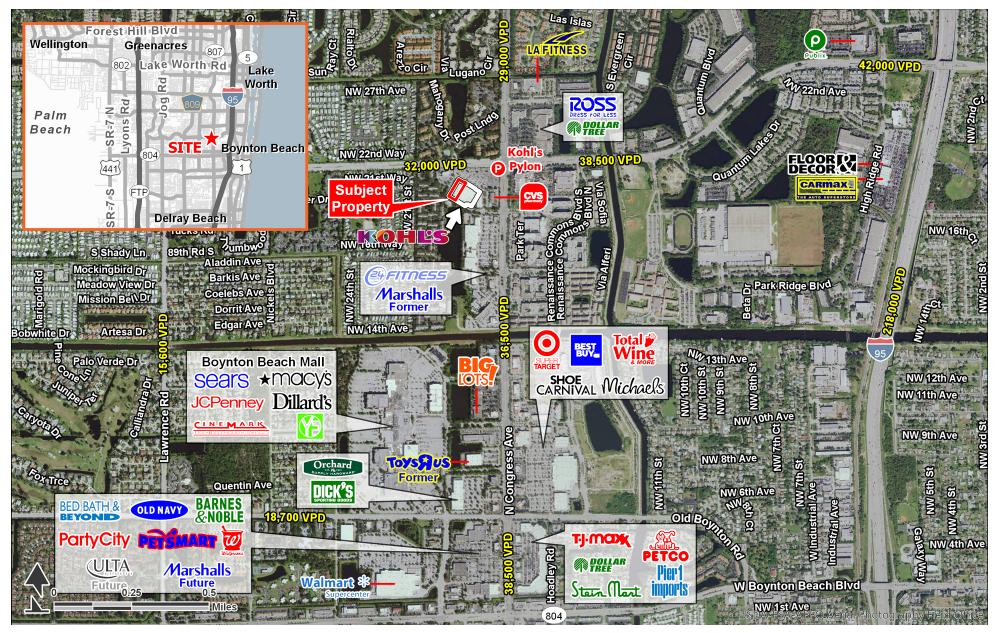

| TRAFFIC COUNTS |            |
|----------------|------------|
| Gateway Blvd   | 32,000 VPD |
| N Congress Ave | 36,500 VPD |
|                |            |
|                |            |

Stan Johnson Co. THE NET LEASE AUTHORITY\*