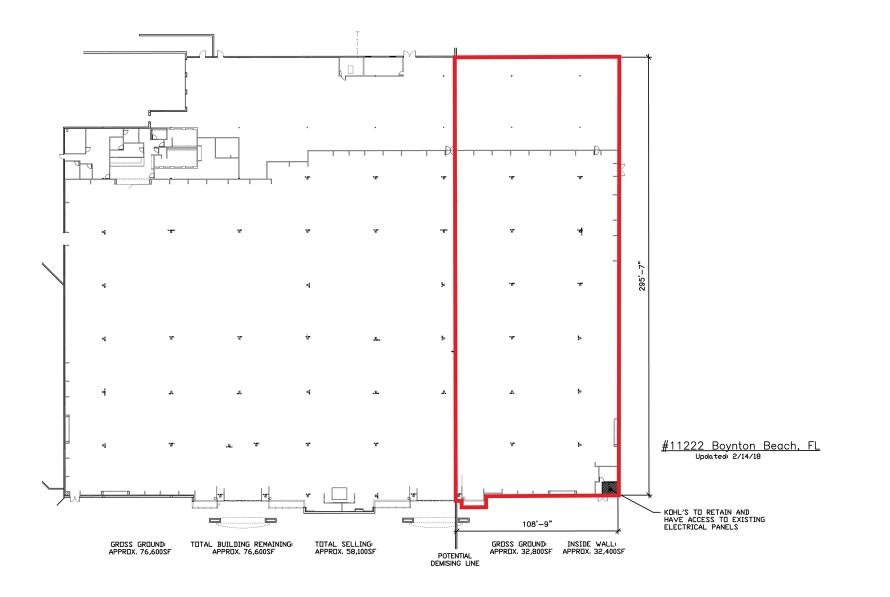

Boynton Beach, FL 33426 | 1901 N Congress Ave | Gateway Blvd & N Congress Ave | #1222

- 32.400 SF available
- · Junior anchor space available adjacent to Kohl's
- Excellent visibility at the intersection of Congress Ave & Gateway Blvd with 68,500 vpd
- · Located within Boynton Beach's primary retail trade corridor with significant critical mass in the immediate area