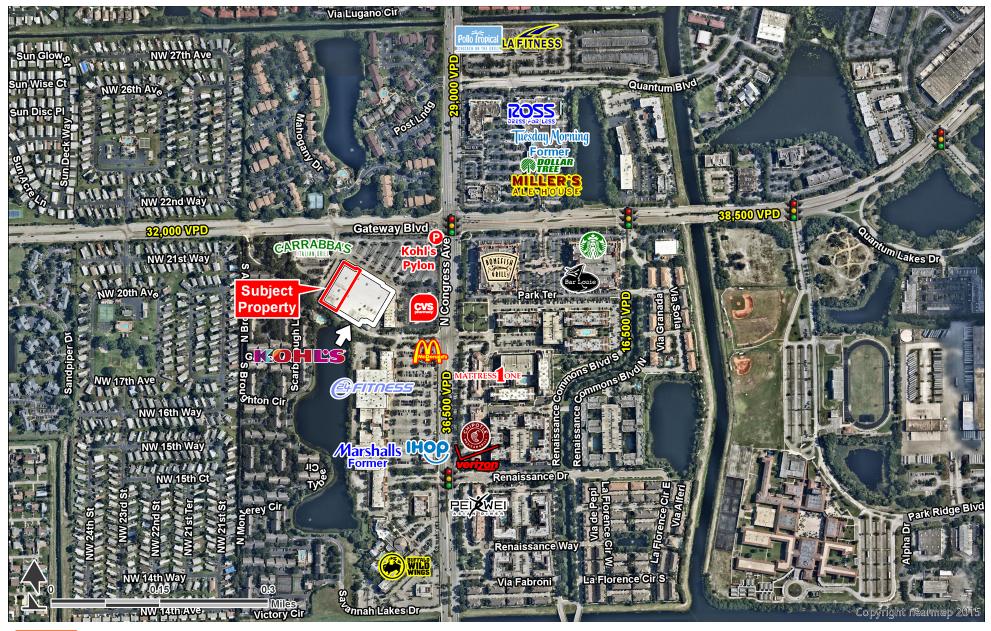

| TRAFFIC COUNTS |            |
|----------------|------------|
| Gateway Blvd   | 32,000 VPD |
| N Congress Ave | 36,500 VPD |
|                |            |
|                |            |

Stan Johnson Co. THE NET LEASE AUTHORITY\*