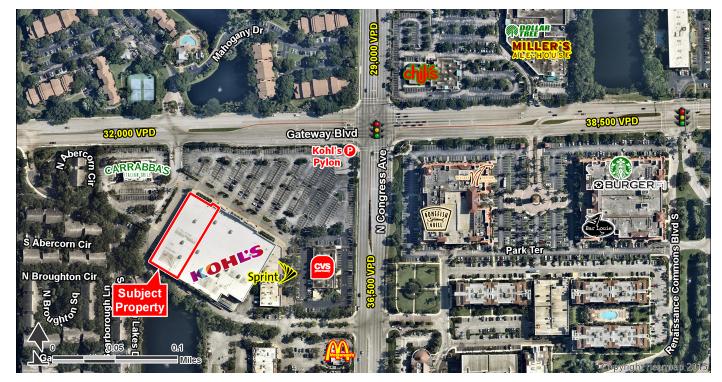

Boynton Beach, FL 33426 | 1901 N Congress Ave | Gateway Blvd & N Congress Ave | #1222

- 32.400 SF available
- · Junior anchor space available adjacent to Kohl's
- Excellent visibility at the intersection of Congress Ave & Gateway Blvd with 68,500 vpd
- · Located within Boynton Beach's primary retail trade corridor with significant critical mass in the immediate area

| TRAFFIC COUNTS |            |
|----------------|------------|
| Gateway Blvd   | 32,000 VPD |
| N Congress Ave | 36,500 VPD |
|                |            |
|                |            |

Stan Johnson Co. THE NET LEASE AUTHORITY\*