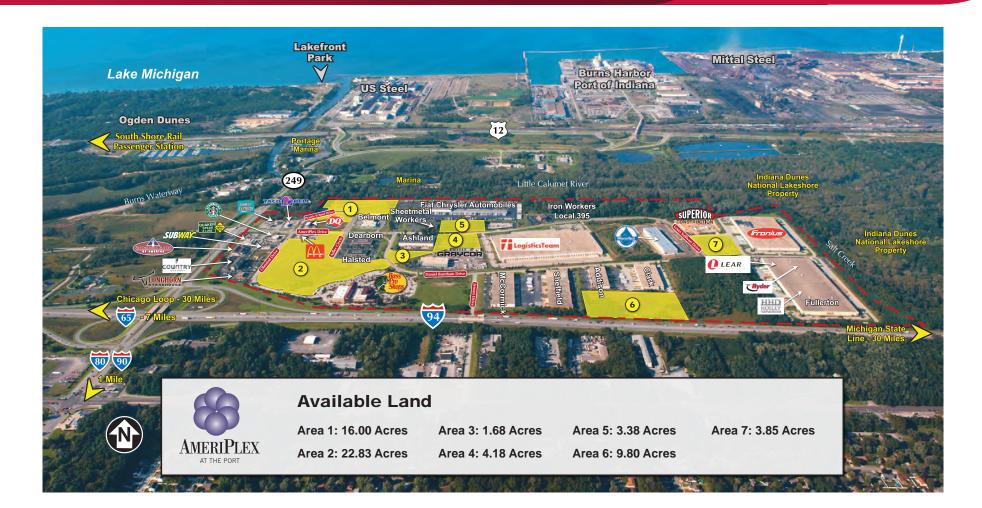

## **AVAILABLE FOR SALE OR BUILD-TO-SUIT AMERIPLEX AT THE PORT**

1.2 TO 22.8 ACRES SITES IN PORTAGE, INDIANA

## LEE & ASSOCIATES COMMERCIAL REAL ESTATE SERVICES

- Zoned Industrial •
- Build to Suit Sites (spec designs available) •
- 10 Year Property Tax Abatement •

#### Comments:

- Immediate access to I-94, I-80/I-90 & I-65 •
- 35 Miles from Downtown Chicago ٠
- 50% Lower Workers Comp than IL ٠
- 70% Lower Unemployment Insurance than IL ٠
- Indiana is "Right to Work State" •