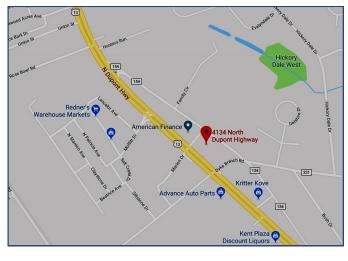

# For Sale or Lease

4134 N. DuPont Hwy

Dover, DE

#### **Property Information**

- $\Rightarrow$  0.87+/- Acre Lot
- ⇒ 11,238+/- SF Building, Divisible
- ⇒ Office or Retail
- ⇒ Map #: 4-00-04703-01-3800-00001
- ⇒ Zoned BG
- ⇒ Lease Price: \$15.00 psf NNN
- ⇒ Sale Price: \$1,700,000