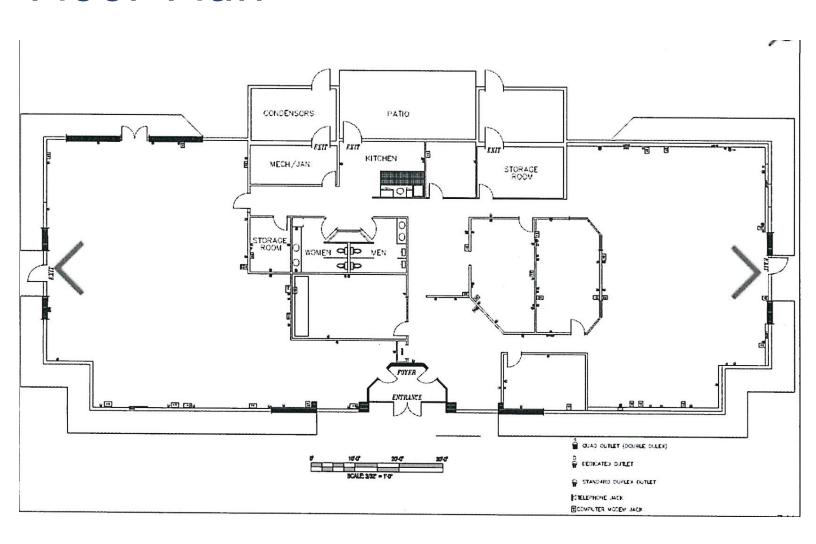

ormation**

- $\Rightarrow$  0.87+/- Acre Lot
- ⇒ 11,238+/- SF Building, Divisible
- ⇒ Office or Retail
- ⇒ Map #: 4-00-04703-01-3800-00001
- ⇒ Zoned BG
- ⇒ Lease Price: \$15.00 psf NNN
- ⇒ Sale Price: \$1,700,000

For more information contact:

### Charlie Rodriguez

302-674-3400

ccrod1@aol.com

All information contained herein is believed to be accurate, however was obtained from third parties and R & R Commercial Realty, Inc. does not warrant as to the accuracy submitted, subject to changes or modification without notice. Listing Broker represents the sellers interest.

#### **R&R Commercial Realty**

46 South State Street Dover, Delaware 19901

www.RandRCommercialRealty.com

302-674-3400 (Office) 302-674-8479 (Fax)

# For Sale or Lease



4134 N. DuPont Hwy

Dover, DE

## Floor Plan



For more information contact:

### Charlie Rodriguez

302-674-3400

ccrod1@aol.com

### **R&R Commercial Realty**

46 South State Street Dover, Delaware 19901

www.RandRCommercialRealty.com

302-674-3400 (Office) 302-674-8479 (Fax)

All information contained herein is believed to be accurate, however was obtained from third parties and R & R Commercial Realty, Inc. does not warrant as to the accuracy submitted, subject to changes or modification without notice. Listing Broker representations of the commercial Realty, Inc. does not warrant as to the accuracy submitted, subject to changes or modification without notice. sents the sellers interest.