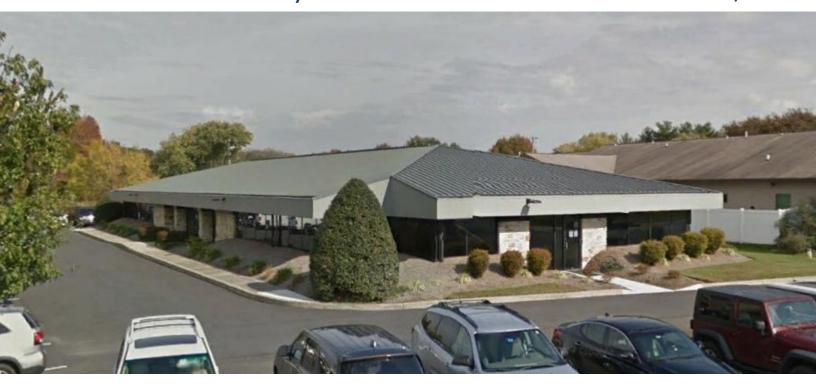

# For Sale or Lease

4134 N. DuPont Hwy

Dover, DE

#### **Property Information**

- $\Rightarrow$  0.87+/- Acre Lot
- ⇒ 11,238+/- SF Building, Divisible
- ⇒ Office or Retail
- ⇒ Map #: 4-00-04703-01-3800-00001
- ⇒ Zoned BG
- ⇒ Lease Price: \$15.00 psf NNN
- ⇒ Sale Price: \$1,700,000