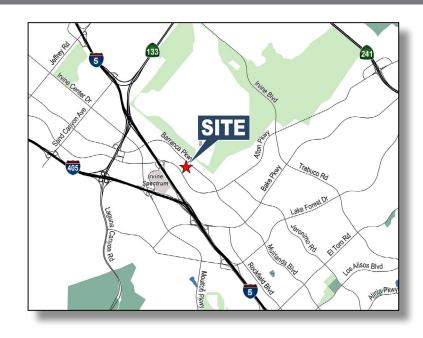

### 30-A Mauchly, Irvine Spectrum

### **Property Features**

- •Approximately 2,500 Square Feet of Office
- •\$50,000 in recent upgrades (newly refurbished with granite and efficient modern lighting)
- •Five Private Offices, and Executive Office / Conference
- •3:1 Parking
- •21'Warehouse Clearance
- •High-Image Irvine Spectrum Location
- •One Block from Irvine Transportation Center