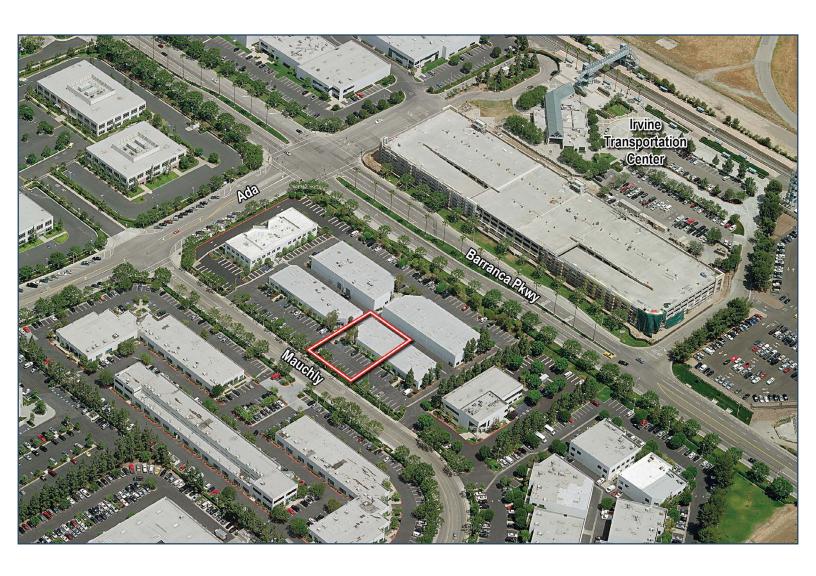

### 30-A Mauchly, Irvine Spectrum

### **Property Features**

- •Approximately 2,500 Square Feet of Office
- •\$50,000 in recent upgrades (newly refurbished with granite and efficient modern lighting)
- •Five Private Offices, and Executive Office / Conference
- •3:1 Parking
- •21'Warehouse Clearance
- •High-Image Irvine Spectrum Location
- •One Block from Irvine Transportation Center