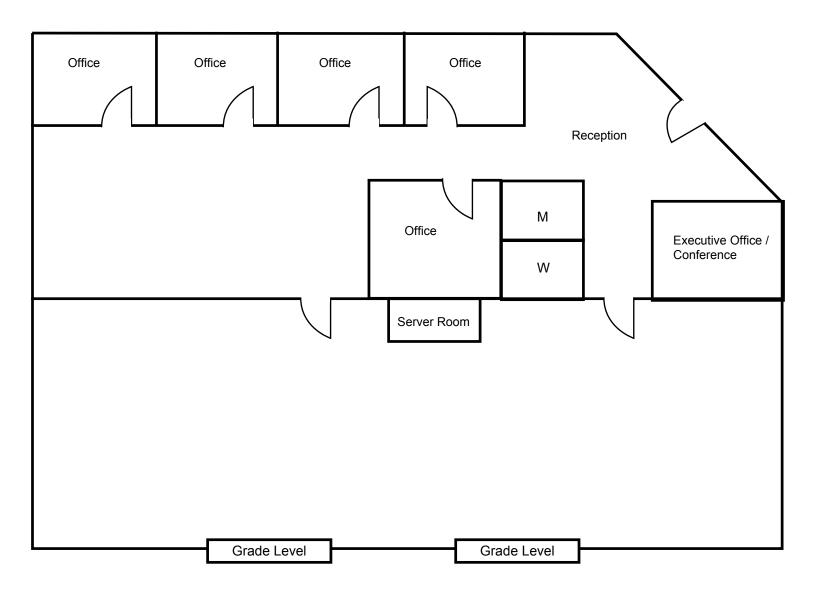

### 30-A Mauchly, Irvine Spectrum

### **Property Features**

- •Approximately 2,500 Square Feet of Office
- •\$50,000 in recent upgrades (newly refurbished with granite and efficient modern lighting)
- •Five Private Offices, and Executive Office / Conference
- •3:1 Parking
- •21'Warehouse Clearance
- •High-Image Irvine Spectrum Location
- •One Block from Irvine Transportation Center