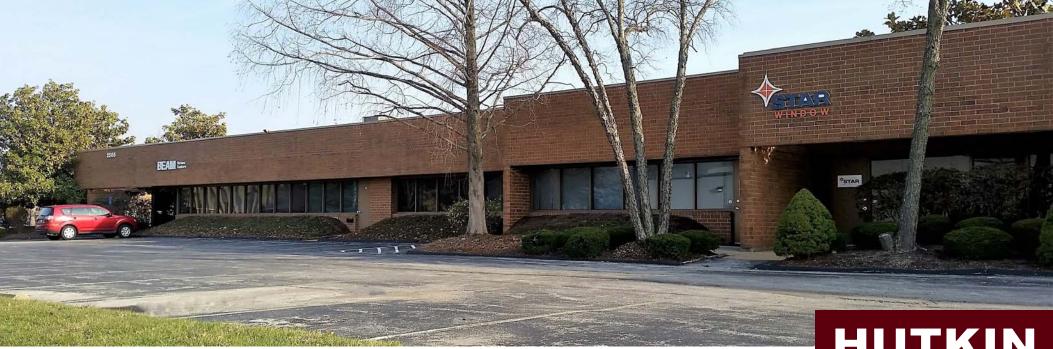

#### 2505 Metro

2505 Metro Boulevard, Suites A-M Maryland Heights, MO 63043

## 10,500 SF OFFICE / WAREHOUSE AVAILABLE FOR LEASE

- 10,500 SF Available
- 2505 Metro Blvd, Suite L/M
- 25% office finish
- Dock platform with excellent truck turn-around area
- Plentiful parking
- Located near the southwest corner of Dorsett Road and Metro Blvd just east of Weldon Pkwy
- Easy access to I-270 via Dorsett Road
- Within close proximity to Westport Plaza amenities offering a variety of dining, entertainment and lodging
- LEASE RATE: \$5.25 PSF NNN