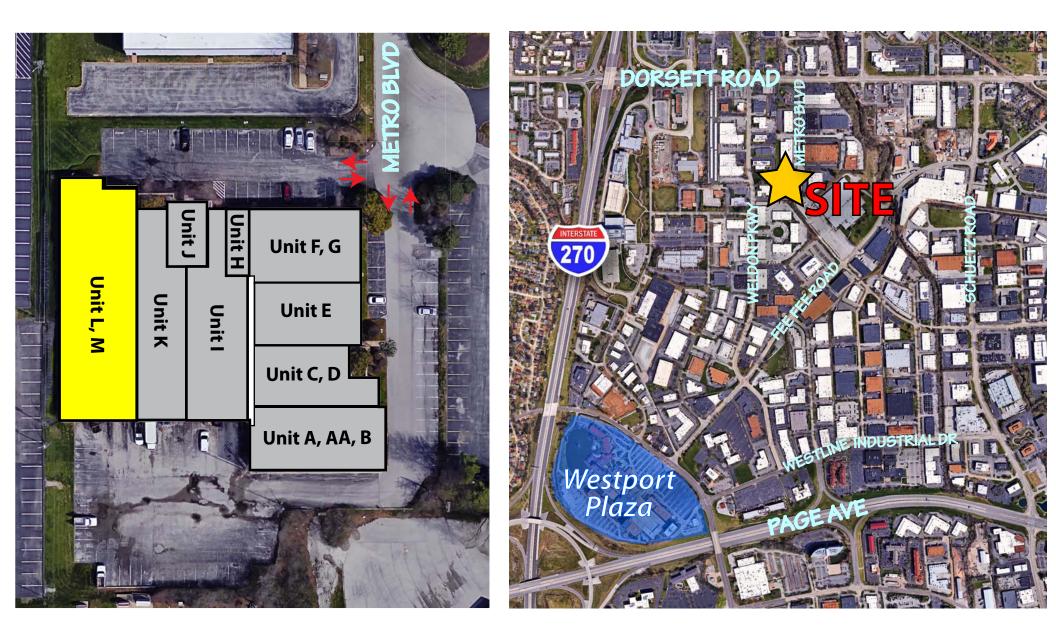

## 10,500 SF OFFICE / WAREHOUSE AVAILABLE FOR LEASE

- 10,500 SF Available
- 2505 Metro Blvd, Suite L/M
- 25% office finish
- Dock platform with excellent truck turn-around area
- Plentiful parking
- Located near the southwest corner of Dorsett Road and Metro Blvd just east of Weldon Pkwy
- Easy access to I-270 via Dorsett Road
- Within close proximity to Westport Plaza amenities offering a variety of dining, entertainment and lodging
- LEASE RATE: \$5.25 PSF NNN