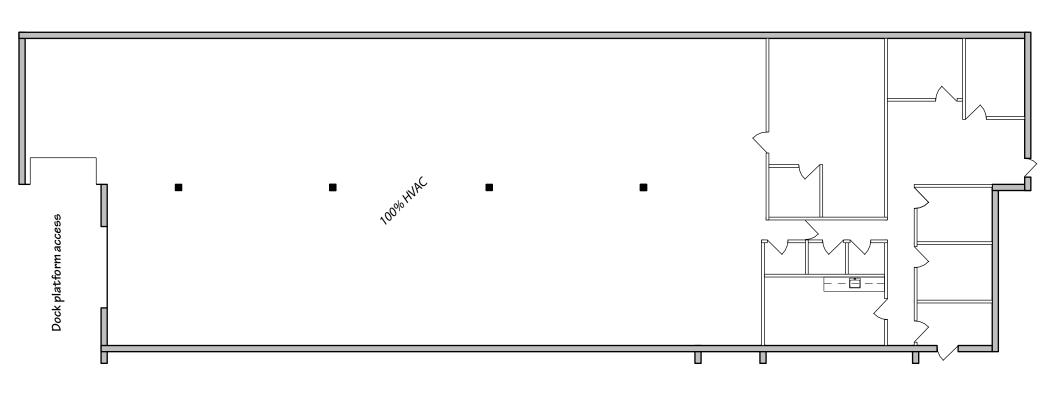

## 10,500 SF OFFICE / WAREHOUSE AVAILABLE FOR LEASE

- 10,500 SF Available
- 2505 Metro Blvd, Suite L/M
- 25% office finish
- Dock platform with excellent truck turn-around area
- Plentiful parking
- Located near the southwest corner of Dorsett Road and Metro Blvd just east of Weldon Pkwy
- Easy access to I-270 via Dorsett Road
- Within close proximity to Westport Plaza amenities offering a variety of dining, entertainment and lodging
- LEASE RATE: \$5.25 PSF NNN