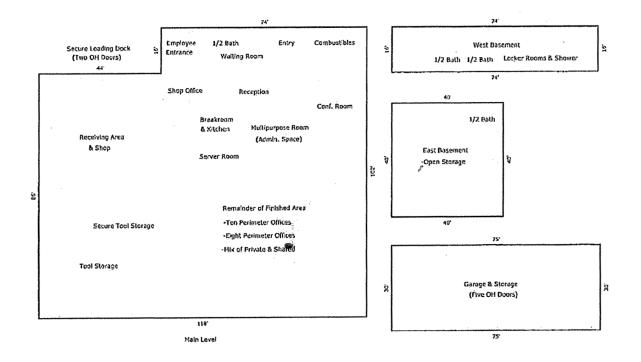

# 1551 **PAYNE AVENUE** ST. PAUL I MN 55130



## FOR SALE OR LEASE



#### SPACE AVAILABLE:

7,548 SF - Office 6,034 SF - Warehouse 13,584 SF - Total

## SALE PRICE:

Negotiable

## ASKING RATES: \$8.50/SF - Office \$4.25/SF - Warehouse

**2019 EST. TAX & CAM:** \$2.48/SF - Tax \$1.00/SF - CAM

## **PROPERTY HIGHLIGHTS**

- High finish office space
- Cell tower located on site
- Ample parking
- Detached garage



## 1551 **PAYNE AVENUE** ST. PAUL I MN 55130



#### **BUILDING PLAN**



#### **JAY CHMIELESKI**

Managing Director D +1 612 430 9982 M +1 612 275 3772 jay.chmieleski@ngkf.com

#### DAN FRIEDNER

Managing Director D +1 612 430 9991 M +1 612 599 7864 dan.friedner@ngkf.com

#### PATRICK CULLEN

Associate D +1 612 430 9995 M +1 651 308 4271 patrick.cullen@ngkf.com

#### www.ngkf.com

The information contained herein has been obtained from sources deemed reliable but has not been verified and no guarantee, warranty or representation, either express or implied, is made with respect to such information. Terms of sale or lease and availability are subject to change or withdrawal without notice.