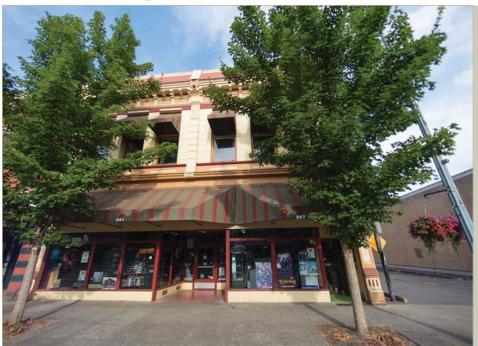

### PROPERTY HIGHLIGHTS

This downtown 2nd floor office is a beautifully appointed historic building and is registered as a historic landmark building with interior brick walls, bright windows and skylights. The available small office suites can accommodate numerous types of service providers.

The location is in downtown Salem in the desirable Commercial Street corridor, which is populated with many established and professional office buildings and retail users. The building provides common area restrooms, break room, conference room and a "birds nest loft" via a spiral staircase for all the occupants of the second floor.