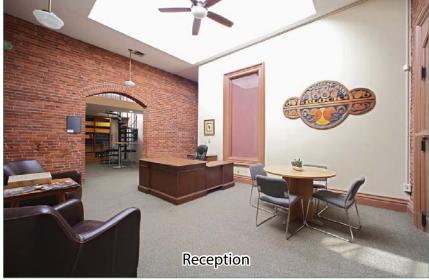

### PROPERTY HIGHLIGHTS

This downtown 2nd floor office is a beautifully appointed historic building and is registered as a historic landmark building with interior brick walls, bright windows and skylights. The available small office suites can accommodate numerous types of service providers.

The location is in downtown Salem in the desirable Commercial Street corridor, which is populated with many established and professional office buildings and retail users. The building provides common area restrooms, break room, conference room and a "birds nest loft" via a spiral staircase for all the occupants of the second floor.