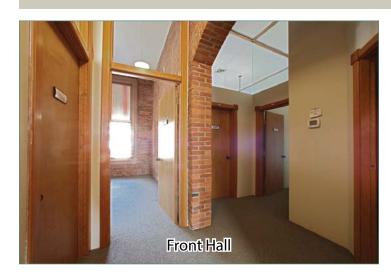

### PROPERTY HIGHLIGHTS

This downtown 2nd floor office is a beautifully appointed historic building and is registered as a historic landmark building with interior brick walls, bright windows and skylights. The available small office suites can accommodate numerous types of service providers.

The location is in downtown Salem in the desirable Commercial Street corridor, which is populated with many established and professional office buildings and retail users. The building provides common area restrooms, break room, conference room and a "birds nest loft" via a spiral staircase for all the occupants of the second floor.