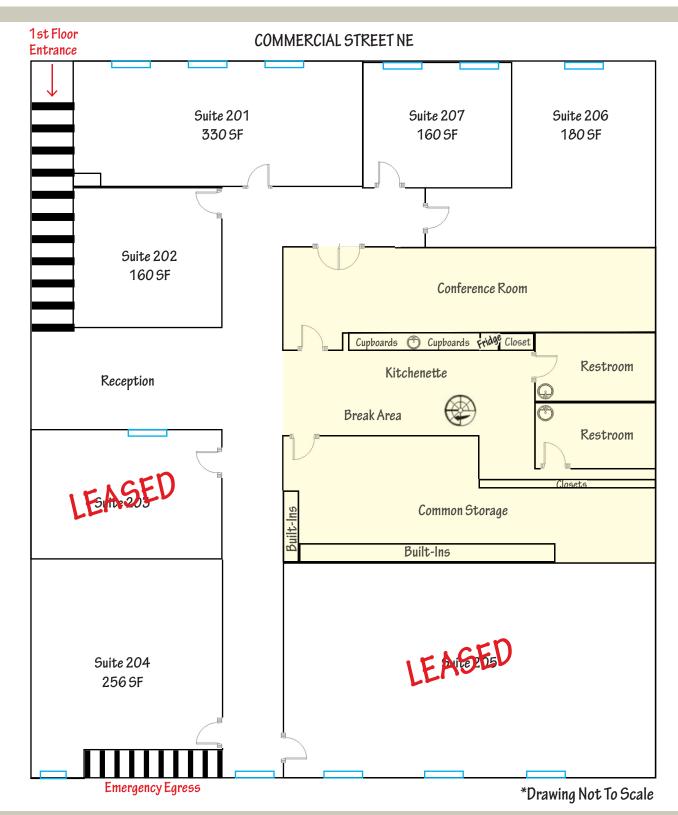

### AVAILABLE / SIZE

Several individual offices ranging from 160 SF to 330 SF.

Offices can be rented individually or combined.

Total available combined square footage is approx. 1,086 SF.

### SUITE SIZE & FULL SERVICE LEASE RATE

Suite 201: Approx. 330 SF \$575/month Suite 202: Approx. 160 SF \$350/month Suite 204: Approx. 256 SF \$430/month Suite 206: Approx. 180 SF \$350/month Suite 207: Approx. 160 SF \$350/month Total suites combined: Approx. 1,086 SF