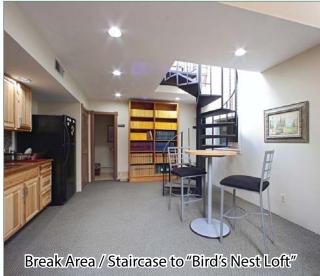

The location is in downtown Salem in the desirable Commercial Street corridor, which is populated with many established and professional office buildings and retail users. The building provides common area restrooms, break room, conference room and a "birds nest loft" via a spiral staircase for all the occupants of the second floor.