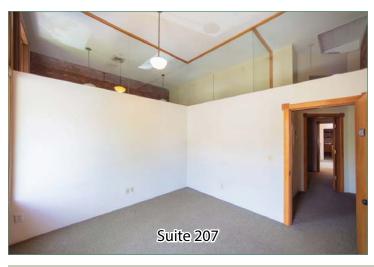

### PROPERTY HIGHLIGHTS

This downtown 2nd floor office is a beautifully appointed historic building and is registered as a historic landmark building with interior brick walls, bright windows and skylights. The available small office suites can accommodate numerous types of service providers.

The location is in downtown Salem in the desirable Commercial Street corridor, which is populated with many established and professional office buildings and retail users. The building provides common area restrooms, break room, conference room and a "birds nest loft" via a spiral staircase for all the occupants of the second floor.

### SUITE SIZE & FULL SERVICE LEASE RATE

Suite 201: Approx. 330 SF \$575/month Suite 202: Approx. 160 SF \$350/month Suite 204: Approx. 256 SF \$430/month Suite 206: Approx. 180 SF \$350/month Suite 207: Approx. 160 SF \$350/month Total suites combined: Approx. 1,086 SF