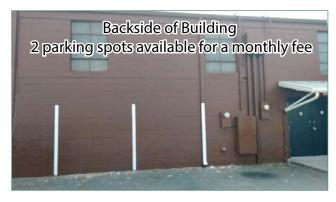

### PROPERTY SNAPSHOT

- CB (Central Business District)
- Approx. two on-site parking spaces are available behind the building for \$50/space/month.
- Additional fee parking available in the Chemeketa Parkade.