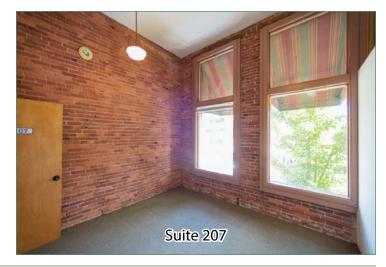

### PROPERTY HIGHLIGHTS

This downtown 2nd floor office is a beautifully appointed historic building and is registered as a historic landmark building with interior brick walls, bright windows and skylights. The available small office suites can accommodate numerous types of service providers.

### SUITE SIZE & FULL SERVICE LEASE RATE

Suite 201: Approx. 330 SF \$575/month Suite 202: Approx. 160 SF \$350/month Suite 204: Approx. 256 SF \$430/month Suite 206: Approx. 180 SF \$350/month Suite 207: Approx. 160 SF \$350/month Total suites combined: Approx. 1,086 SF