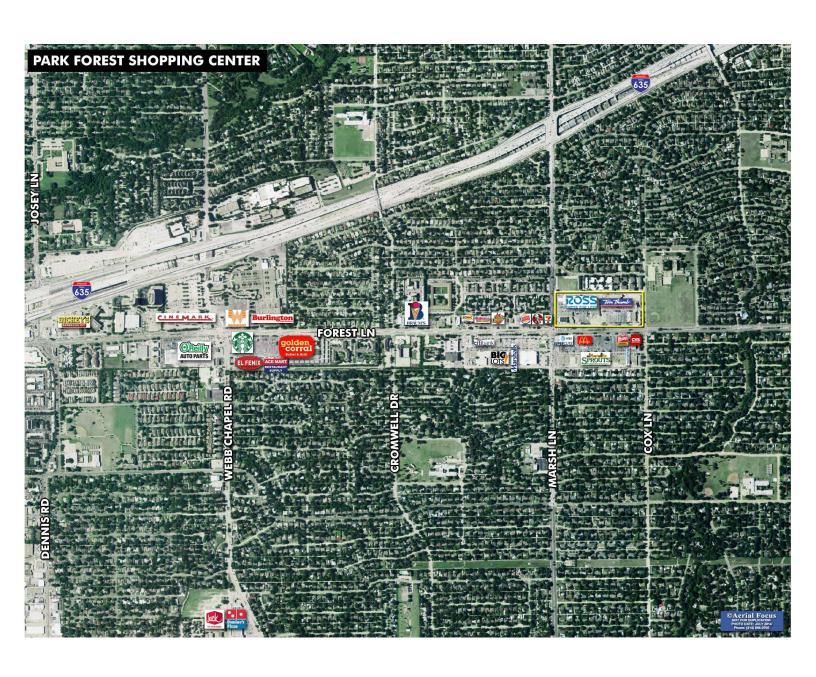

Nestled in the prestigious Park Forest area of North Dallas, Sabre Realty Management's tradition continues with a fabulous retail center. As the name indicates, Park Forest neighborhood is sheltered from the traffic but is still located on one of Dallas' major thoroughfares, Forest Lane, just east of Marsh.

Close to the Dallas North Tollway and the Interstate Highway 635.