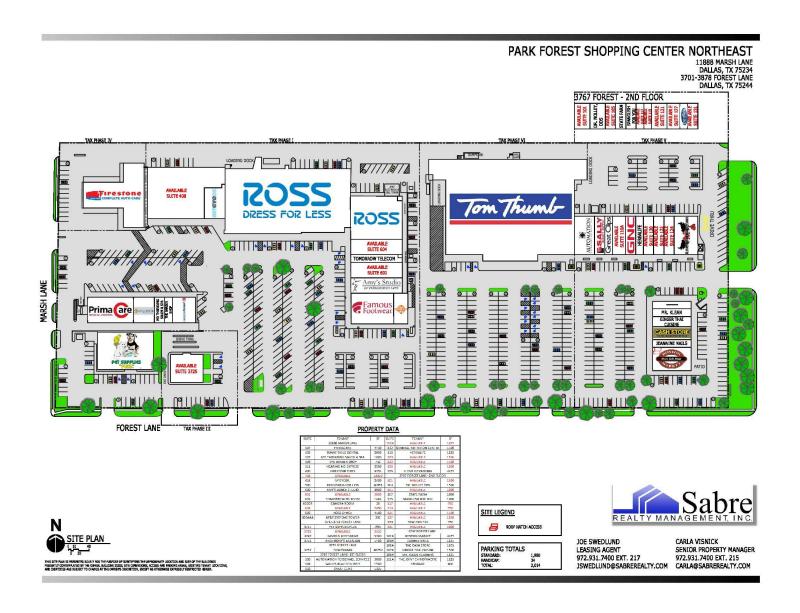

## Park Forest NE Shopping Center 3757 Forest Lane, Dallas, TX 75244

Total SF: 189,630 Available: 32,625 SF Total Acres: 14.68

Min Contiguous SF: 750 Max Contiguous SF: 13,050 NNN Rate: \$6.15 - \$6.59 Per SF

Nestled in the prestigious Park Forest area of North Dallas, Sabre Realty Management's tradition continues with a fabulous retail center. As the name indicates, Park Forest neighborhood is sheltered from the traffic but is still located on one of Dallas' major thoroughfares, Forest Lane, just east of Marsh.