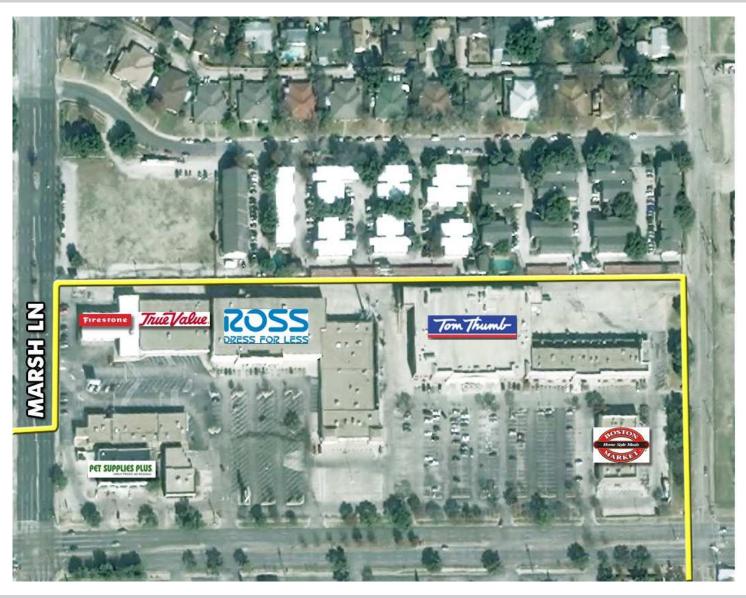

Nestled in the prestigious Park Forest area of North Dallas, Sabre Realty Management's tradition continues with a fabulous retail center. As the name indicates, Park Forest neighborhood is sheltered from the traffic but is still located on one of Dallas' major thoroughfares, Forest Lane, just east of Marsh.