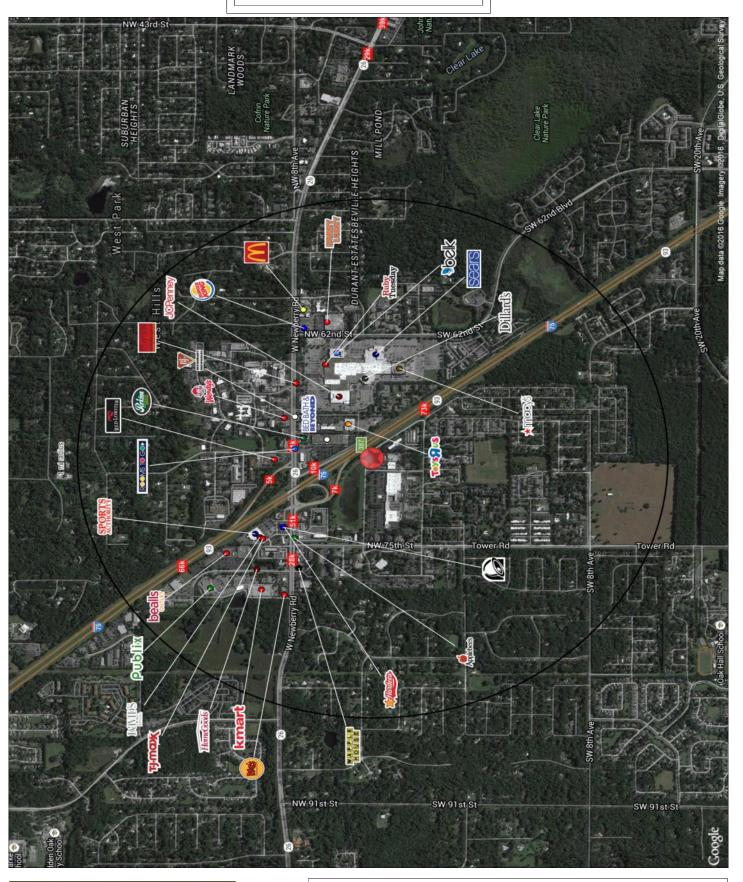

## **AERIAL**

10,050 SF Building For Lease 6933 NW 4th Blvd. Gainesville, FL 32607

10,050 SF Building For Lease 6933 NW 4th Blvd. Gainesville, FL 32607

## 10,050 SF Stand-Alone Building

- Convenient location just west of I-75, off Newberry Road and NW 75th Drive, and across from The Oaks Mall.
- Nearby retailers include Bed, Bath & Beyond, Hobby Lobby, Toys R Us, Dillard's, Sears, Macy's, Beall's, TJ Maxx, and Rooms to Go.
- Size: 10,050 SF Stand Alone Building on 1.2 Acres
- Traffic Counts:
  Newberry Rd. & I-75 51,000 VPD
  I-75: 73,000 VPD