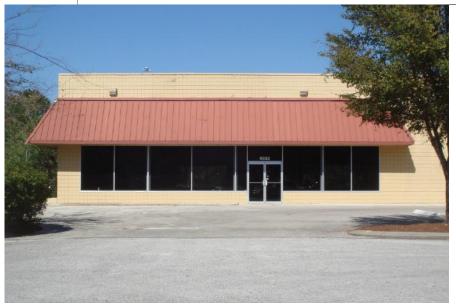

## **PICTURES**

10,050 SF Building For Lease 6933 NW 4th Blvd. Gainesville, FL 32607

## 10,050 SF Stand-Alone Building

- Convenient location just west of I-75, off Newberry Road and NW 75th Drive, and across from The Oaks Mall.
- Nearby retailers include Bed, Bath & Beyond, Hobby Lobby, Toys R Us, Dillard's, Sears, Macy's, Beall's, TJ Maxx, and Rooms to Go.
- Size: 10,050 SF Stand Alone Building on 1.2 Acres
- Traffic Counts:
  Newberry Rd. & I-75 51,000 VPD
  I-75: 73,000 VPD