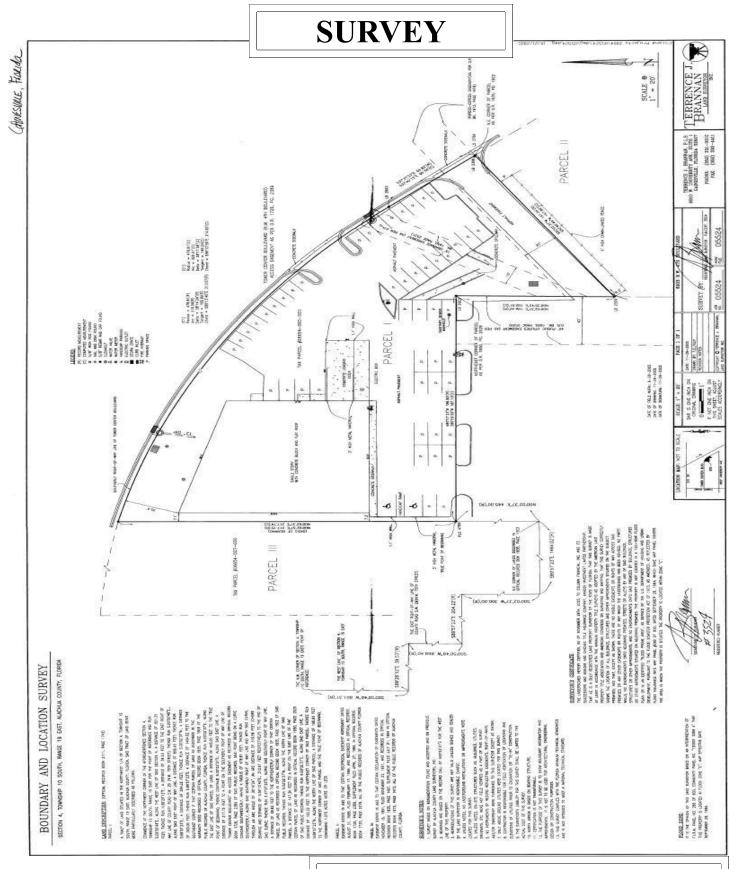

## 10,050 SF Stand-Alone Building

- Convenient location just west of I-75, off Newberry Road and NW 75th Drive, and across from The Oaks Mall.
- Nearby retailers include Bed, Bath & Beyond, Hobby Lobby, Toys R Us, Dillard's, Sears, Macy's, Beall's, TJ Maxx, and Rooms to Go.
- Size: 10,050 SF Stand Alone Building on 1.2 Acres
- Traffic Counts:
  Newberry Rd. & I-75 51,000 VPD
  I-75: 73,000 VPD