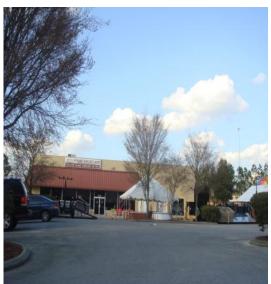

## **PICTURES**

10,050 SF Building For Lease 6933 NW 4th Blvd. Gainesville, FL 32607

## 10,050 SF Stand-Alone Building

- Convenient location just west of I-75, off Newberry Road and NW 75th Drive, and across from The Oaks Mall.
- Nearby retailers include Bed, Bath & Beyond, Hobby Lobby, Toys R Us, Dillard's, Sears, Macy's, Beall's, TJ Maxx, and Rooms to Go.
- Size: 10,050 SF Stand Alone Building on 1.2 Acres
- Traffic Counts:
  Newberry Rd. & I-75 51,000 VPD
  I-75: 73,000 VPD