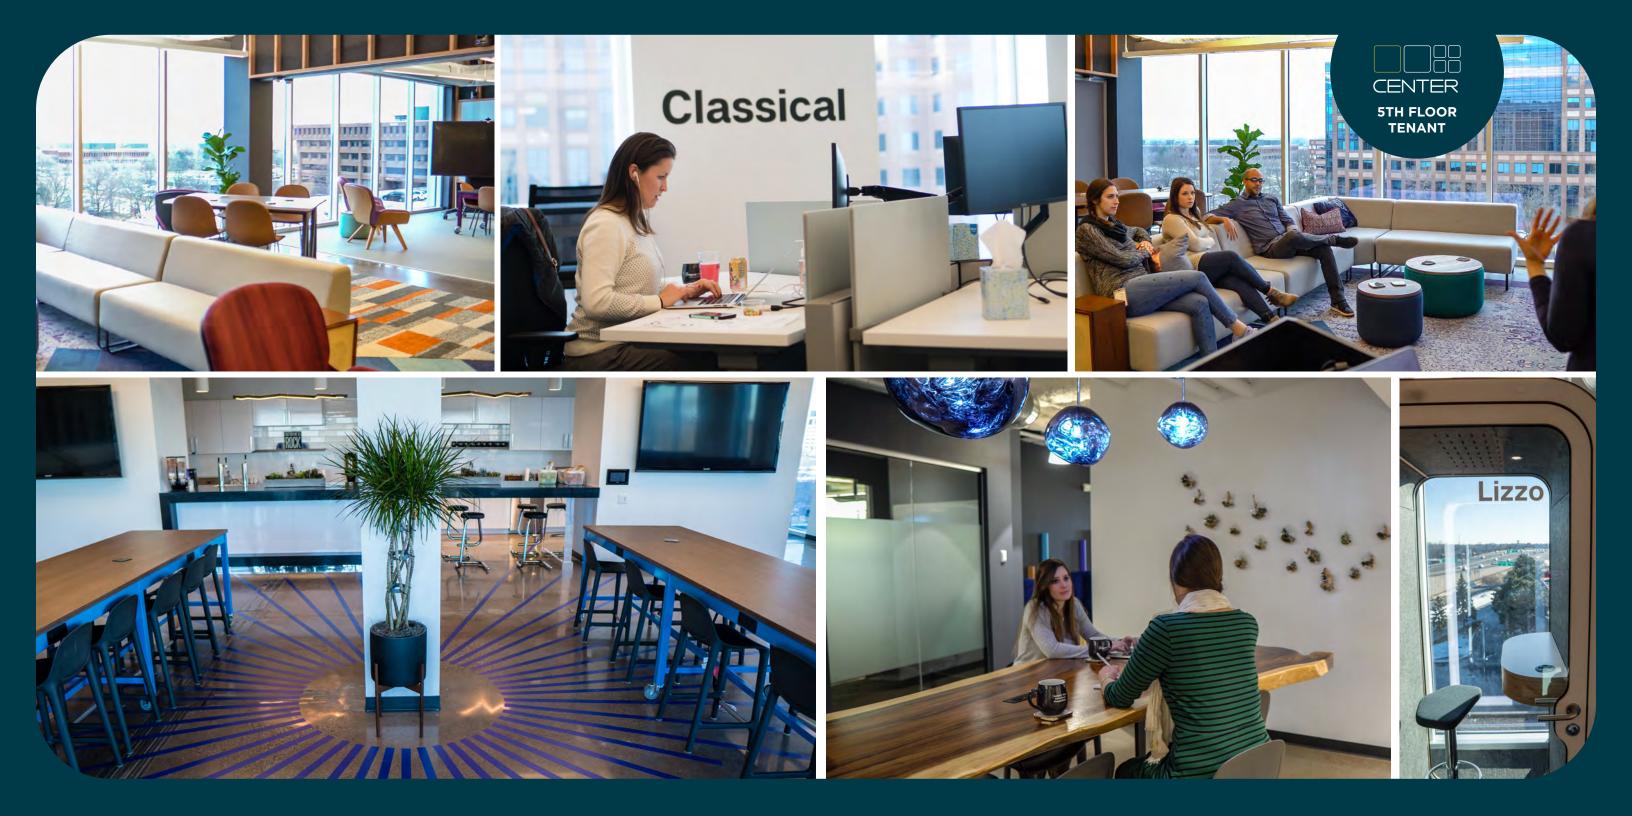

|
| CASUAL MEETING AREAS (4 SEATS +/ | -) 3 |
| PRIVATE TELEPHONE ROOMS (1 SEAT) | ) 2  |
| SUPPORT AREAS                    |      |
| RECEPTION                        | 1    |
| BREAKROOM (54 SEATS)             | 3    |
| DOCUMENT PRODUCTION              | 1    |
| COPY/COFFEE @ RECEPTION          | 1    |
| REMOTE COPY                      | 2    |
| IT SETUP ROOM                    | 1    |
| SERVER EQUIPMENT ROOM            | 1    |
| GENERAL STORAGE ROOM             | 1    |
| WELLNESS ROOM                    | 1    |
| FILE AREA                        | 1    |
| BUILDING COMMON AREAS            |      |

### TYPICAL COLUMN GRID SPACING 25' X 25'

## SINGLE TENANT FLOOR



# MULTI TENANT FLOOR









# 



# FOR EMPLOYEES













### **BIKE RIDE TO MPLS CBD**























GET IN ON THE ACTION.

WESTENDOFFICEPARK.COM

PETER FITZGERALD 952•241•1111 COURTNEY ROSOFF 612•305•2140