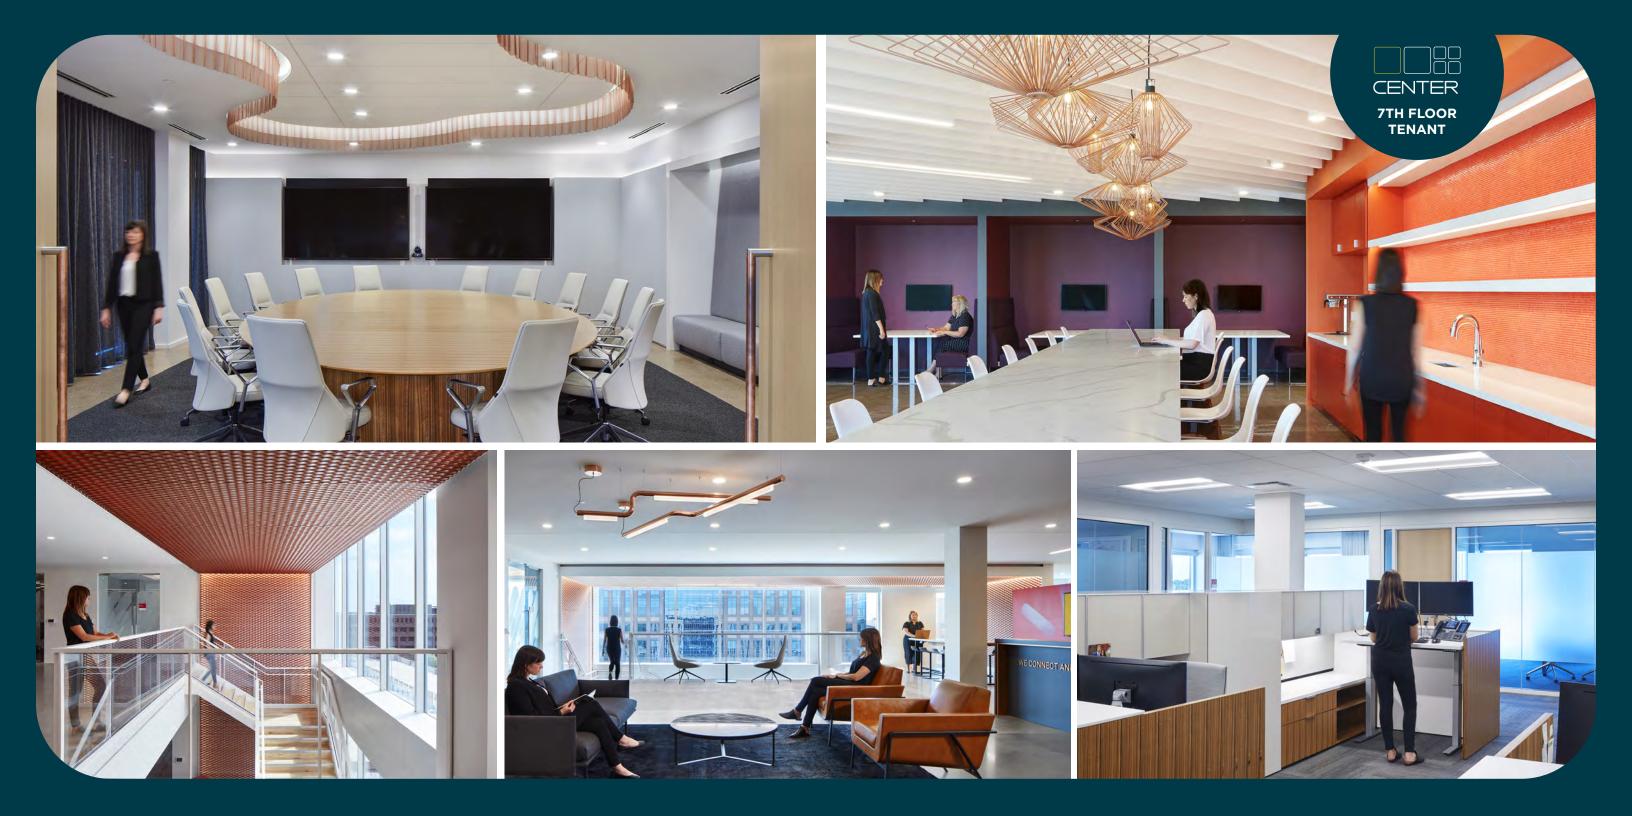

|
| CASUAL MEETING AREAS (4 SEATS +/ | -) 3 |
| PRIVATE TELEPHONE ROOMS (1 SEAT) | ) 2  |
| SUPPORT AREAS                    |      |
| RECEPTION                        | 1    |
| BREAKROOM (54 SEATS)             | 3    |
| DOCUMENT PRODUCTION              | 1    |
| COPY/COFFEE @ RECEPTION          | 1    |
| REMOTE COPY                      | 2    |
| IT SETUP ROOM                    | 1    |
| SERVER EQUIPMENT ROOM            | 1    |
| GENERAL STORAGE ROOM             | 1    |
| WELLNESS ROOM                    | 1    |
| FILE AREA                        | 1    |
| BUILDING COMMON AREAS            |      |

### TYPICAL COLUMN GRID SPACING 25' X 25'

## SINGLE TENANT FLOOR



# MULTI TENANT FLOOR









# 



# FOR EMPLOYEES













### **BIKE RIDE TO MPLS CBD**























GET IN ON THE ACTION.

WESTENDOFFICEPARK.COM

PETER FITZGERALD 952•241•1111 COURTNEY ROSOFF 612•305•2140