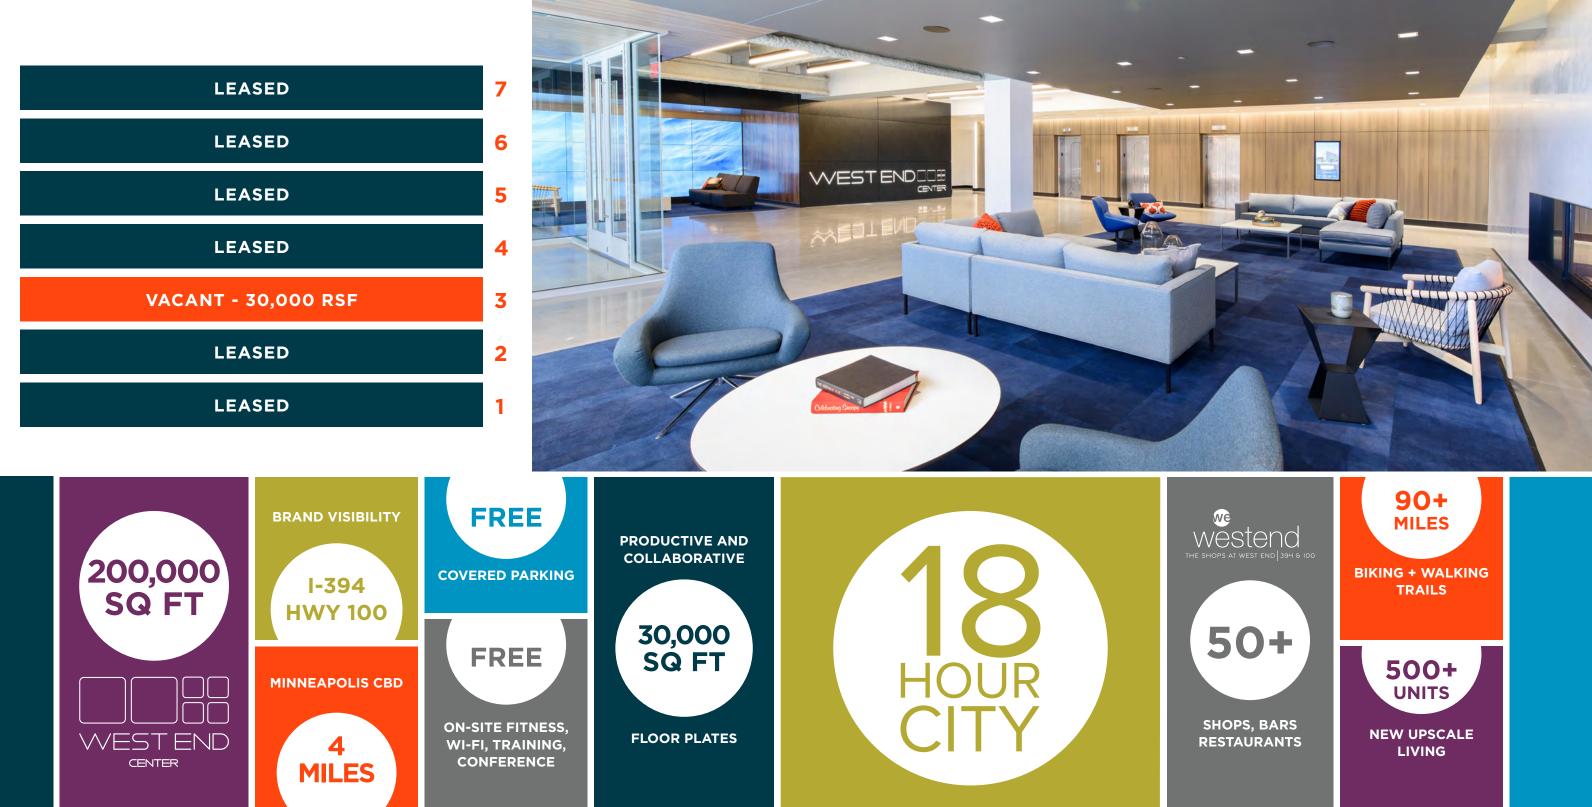

WEST END CENTER 1665 UTICA AVE S | ST. LOUIS PARK

WESTENDOFFICEPARK.COM







### RESIDENTIAL

- 01 CENTRAL PARK WEST
- 02 MILLENNIUM AT WEST END
- 03 FLATS AT WEST END
- 04 TALO APARTMENTS

- 05
   LUXE APARTMENTS

   06
   ELAN WEST END

   07
   GLOBAL POINTE SENIOR
- 08 ARCATA APT
- 09 THE XENIA

### HOTEL

| 01 | AC HOTEL            |
|----|---------------------|
| 02 | DOUBLETREE          |
| 03 | HOMEWOOD SUITES     |
| 04 | SPRINGHILL SUITES   |
| 05 | TOWNPLACE SUITES    |
| 06 | HOLIDAY INN EXPRESS |

### DINING

| 01 | PUNCH BOWL SOCIAL         |
|----|---------------------------|
| 02 | CRAVE                     |
| 03 | ROJO                      |
| 04 | RAKU SUSHI                |
| 05 | THE LOCAL                 |
| 06 | YARDHOUSE                 |
| 07 | JIMMY JOHN'S              |
| 08 | NOODLES & CO              |
| 09 | THE LOOP