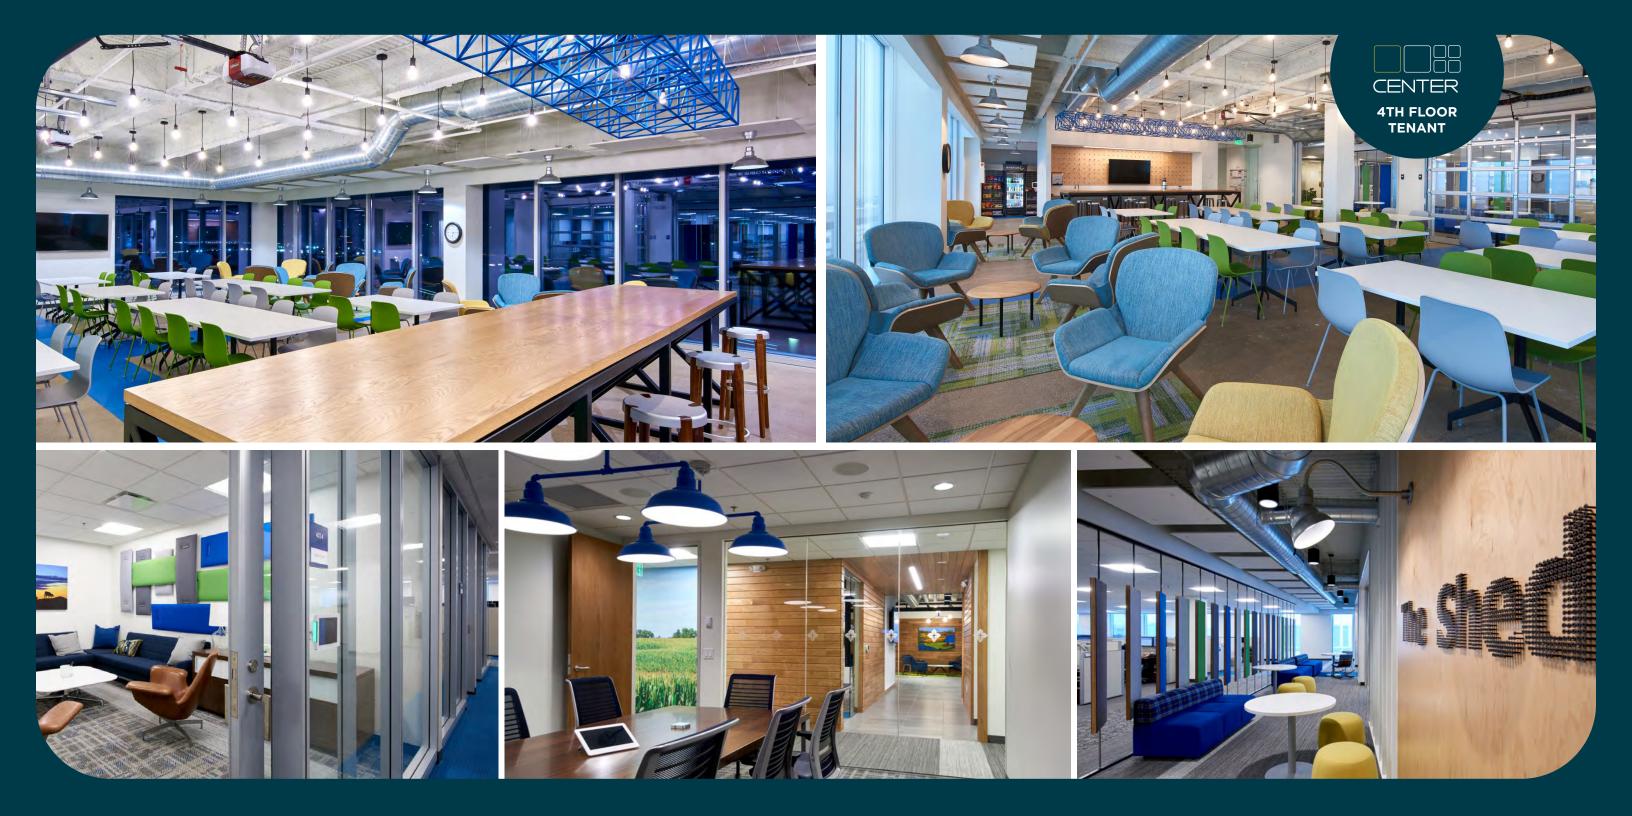

|
| CASUAL MEETING AREAS (4 SEATS +/ | -) 3 |
| PRIVATE TELEPHONE ROOMS (1 SEAT) | ) 2  |
| SUPPORT AREAS                    |      |
| RECEPTION                        | 1    |
| BREAKROOM (54 SEATS)             | 3    |
| DOCUMENT PRODUCTION              | 1    |
| COPY/COFFEE @ RECEPTION          | 1    |
| REMOTE COPY                      | 2    |
| IT SETUP ROOM                    | 1    |
| SERVER EQUIPMENT ROOM            | 1    |
| GENERAL STORAGE ROOM             | 1    |
| WELLNESS ROOM                    | 1    |
| FILE AREA                        | 1    |
| BUILDING COMMON AREAS            |      |

### TYPICAL COLUMN GRID SPACING 25' X 25'

## SINGLE TENANT FLOOR



# MULTI TENANT FLOOR









# 



# FOR EMPLOYEES













### **BIKE RIDE TO MPLS CBD**























GET IN ON THE ACTION.

WESTENDOFFICEPARK.COM

PETER FITZGERALD 952•241•1111 COURTNEY ROSOFF 612•305•2140