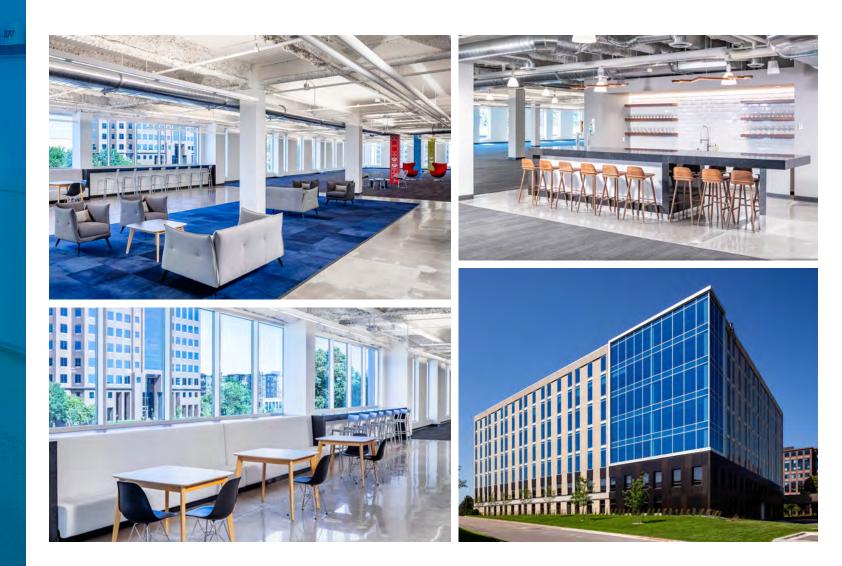

| CONFERENCE ROOMS (8-10 SEATS)    | 4    |
| HUDDLE ROOMS (3 SEATS)           | 3    |
| CASUAL MEETING AREAS (4 SEATS +/ | -) 3 |
| PRIVATE TELEPHONE ROOMS (1 SEAT) | ) 2  |
| SUPPORT AREAS                    |      |
| RECEPTION                        | 1    |
| BREAKROOM (54 SEATS)             | 3    |
| DOCUMENT PRODUCTION              | 1    |
| COPY/COFFEE @ RECEPTION          | 1    |
| REMOTE COPY                      | 2    |
| IT SETUP ROOM                    | 1    |
| SERVER EQUIPMENT ROOM            | 1    |
| GENERAL STORAGE ROOM             | 1    |
| WELLNESS ROOM                    | 1    |
| FILE AREA                        | 1    |
| BUILDING COMMON AREAS            |      |

### TYPICAL COLUMN GRID SPACING 25' X 25'

## SINGLE TENANT FLOOR



# MULTI TENANT FLOOR









# 



# FOR EMPLOYEES













### **BIKE RIDE TO MPLS CBD**























GET IN ON THE ACTION.

WESTENDOFFICEPARK.COM

PETER FITZGERALD 952•241•1111 COURTNEY ROSOFF 612•305•2140