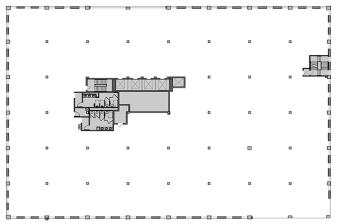

-14 SEATS)         | 1    |
| CONFERENCE ROOMS (8-10 SEATS)    | 4    |
| HUDDLE ROOMS (3 SEATS)           | 3    |
| CASUAL MEETING AREAS (4 SEATS +/ | -) 3 |
| PRIVATE TELEPHONE ROOMS (1 SEAT) | ) 2  |
| SUPPORT AREAS                    |      |
| RECEPTION                        | 1    |
| BREAKROOM (54 SEATS)             | 3    |
| DOCUMENT PRODUCTION              | 1    |
| COPY/COFFEE @ RECEPTION          | 1    |
| REMOTE COPY                      | 2    |
| IT SETUP ROOM                    | 1    |
| SERVER EQUIPMENT ROOM            | 1    |
| GENERAL STORAGE ROOM             | 1    |
| WELLNESS ROOM                    | 1    |
| FILE AREA                        | 1    |
| BUILDING COMMON AREAS            |      |

### TYPICAL COLUMN GRID SPACING 25' X 25'

## SINGLE TENANT FLOOR



# MULTI TENANT FLOOR









# 



# FOR EMPLOYEES













### **BIKE RIDE TO MPLS CBD**























GET IN ON THE ACTION.

WESTENDOFFICEPARK.COM

PETER FITZGERALD 952•241•1111 COURTNEY ROSOFF 612•305•2140