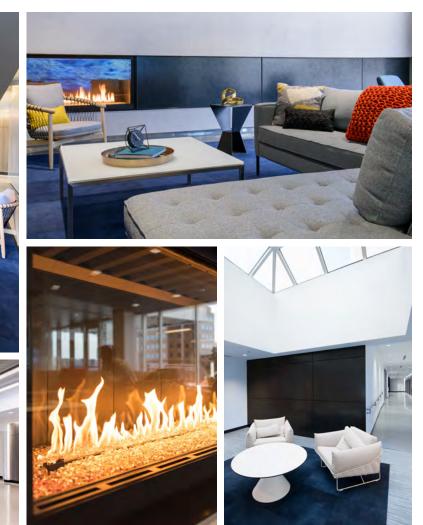

ATS)    | 4    |
| HUDDLE ROOMS (3 SEATS)           | 3    |
| CASUAL MEETING AREAS (4 SEATS +/ | -) 3 |
| PRIVATE TELEPHONE ROOMS (1 SEAT) | ) 2  |
| SUPPORT AREAS                    |      |
| RECEPTION                        | 1    |
| BREAKROOM (54 SEATS)             | 3    |
| DOCUMENT PRODUCTION              | 1    |
| COPY/COFFEE @ RECEPTION          | 1    |
| REMOTE COPY                      | 2    |
| IT SETUP ROOM                    | 1    |
| SERVER EQUIPMENT ROOM            | 1    |
| GENERAL STORAGE ROOM             | 1    |
| WELLNESS ROOM                    | 1    |
| FILE AREA                        | 1    |
| BUILDING COMMON AREAS            |      |

### TYPICAL COLUMN GRID SPACING 25' X 25'

## SINGLE TENANT FLOOR



# MULTI TENANT FLOOR









# 



# FOR EMPLOYEES













### **BIKE RIDE TO MPLS CBD**























GET IN ON THE ACTION.

WESTENDOFFICEPARK.COM

PETER FITZGERALD 952•241•1111 COURTNEY ROSOFF 612•305•2140