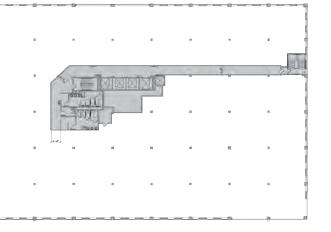

|
| CONFERENCE ROOMS (8-10 SEATS)    | 4    |
| HUDDLE ROOMS (3 SEATS)           | 3    |
| CASUAL MEETING AREAS (4 SEATS +/ | -) 3 |
| PRIVATE TELEPHONE ROOMS (1 SEAT) | ) 2  |
| SUPPORT AREAS                    |      |
| RECEPTION                        | 1    |
| BREAKROOM (54 SEATS)             | 3    |
| DOCUMENT PRODUCTION              | 1    |
| COPY/COFFEE @ RECEPTION          | 1    |
| REMOTE COPY                      | 2    |
| IT SETUP ROOM                    | 1    |
| SERVER EQUIPMENT ROOM            | 1    |
| GENERAL STORAGE ROOM             | 1    |
| WELLNESS ROOM                    | 1    |
| FILE AREA                        | 1    |
| BUILDING COMMON AREAS            |      |

### TYPICAL COLUMN GRID SPACING 25' X 25'

## SINGLE TENANT FLOOR



# MULTI TENANT FLOOR









# 



# FOR EMPLOYEES













### **BIKE RIDE TO MPLS CBD**























GET IN ON THE ACTION.

WESTENDOFFICEPARK.COM

PETER FITZGERALD 952•241•1111 COURTNEY ROSOFF 612•305•2140