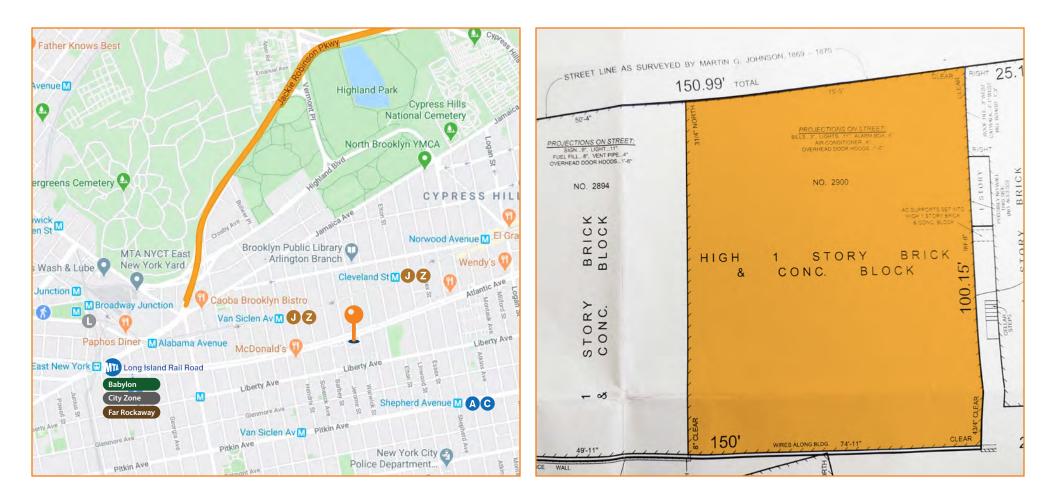

## **FEATURES:**

- Building Size: 7,500 Sq. Ft.
- Building Dimensions: 75' x 100'
- 19' Ceiling Height, Column Free
- Skylights
- Gas Heat
- 1 Drive-In Door
- Heavy Power
- New Roof
- Small Office / Mezzanine
- 45,518 Cars Passing Daily

### **NEARBY:**

- Jackie Robinson Parkway
- Eastern Parkway
- Linden Boulevard
- Belt Parkway

**UPON REQUEST** 

 Transportation:

 Image: Cleveland St / Van Siclen Ave

 Image: Cleveland St / Van Siclen Ave

 Image: Cleveland St / Van Siclen Ave

#### 2900 ATLANTIC AVENUE, BROOKLYN, NY

| BLOCK: | 3966 | LOT: | 16 | ZONING: | R8A, C2-4,<br>EC-5 |
|--------|------|------|----|---------|--------------------|
|--------|------|------|----|---------|--------------------|