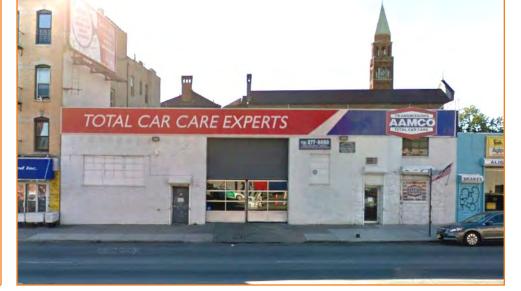

# **ATLANTIC AVENUE WAREHOUSE / RETAIL OPPORTUNITY** 7,500 SF FOR LEASE IN EAST NEW YORK

## **FEATURES:**

- Building Size: 7,500 Sq. Ft.
- Building Dimensions: 75' x 100'
- 19' Ceiling Height, Column Free
- Skylights
- Gas Heat
- 1 Drive-In Door
- Heavy Power
- New Roof
- Small Office / Mezzanine
- 45,518 Cars Passing Daily

PINNACLE REALTY

www.pinnaclereny.com 34-07 Steinway Street, Suite 202

Long Island City, NY 11101 718-784-8282

LARGEST SSION SPECIA AAMCO

All information is from sources deemed reliable and is submitted subject to errors, omission, changes of price or other conditions, prior sale, rent and withdrawal without notice.