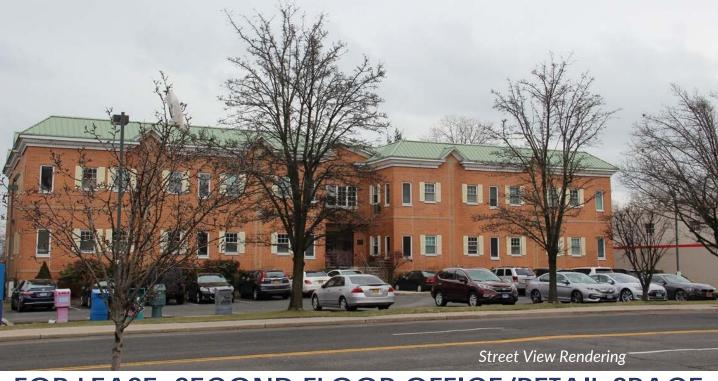

## FOR LEASE: SECOND FLOOR OFFICE/RETAIL SPACE

By Drive Time

**Population** 

Average HH Income

Median HH Income

Total Households

**Retail Potential** 

4,000 Sq. Ft. to 8,000 Sq. Ft.

84,551

30,676

\$2.03B

- New to the Market Office Space/2nd Fl. Retail Abutting Hommocks Mid. School
- Perfect for Medical, Fitness, Business, etc.
- Two (2) 4,000 Sq. Ft. Spaces
- Minimum Columns
- Signage Available on Main Rd & Sidewalk
- Abundant Open & Covered Parking
- Traffic Count: Over 13K Vehicles Per Day
- Nearby Retailers Include: