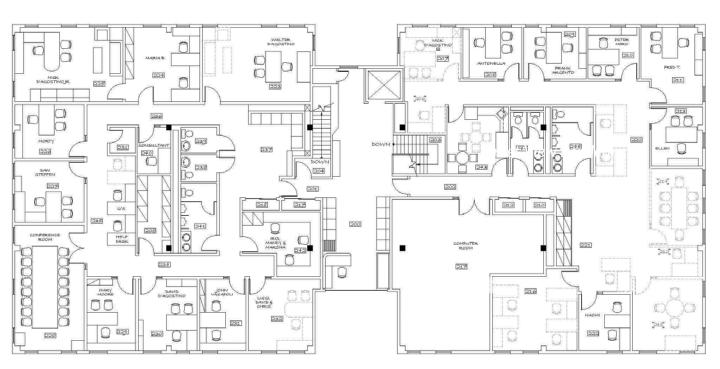

AIL SPACE

By Drive Time

**Population** 

Average HH Income

Median HH Income

Total Households

**Retail Potential** 

4,000 Sq. Ft. to 8,000 Sq. Ft.

**Call for Rental Details** 

3-Min

\$199,056

\$135,881

6,813

2.744

\$230M

5-Min

\$200,997

\$132,648

20,479

7.914

\$672M

10-Min

\$157,612

\$100,146

84,551

30,676

\$2.03B

- New to the Market Office Space/2nd Fl. Retail Abutting Hommocks Mid. School
- Perfect for Medical, Fitness, Business, etc.
- Two (2) 4,000 Sq. Ft. Spaces
- Minimum Columns
- Signage Available on Main Rd & Sidewalk
- Abundant Open & Covered Parking
- Traffic Count: Over 13K Vehicles Per Day
- Nearby Retailers Include:





Call Owner's Exclusive Agent:

Haryn Intner

914-779-8200 x123

haryn@admiralrealestate.com

Brokers Protected



## **FLOOR PLAN**