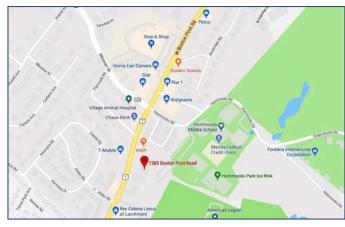

84,551

30,676

\$2.03B

- New to the Market Office Space/2nd Fl. Retail Abutting Hommocks Mid. School
- Perfect for Medical, Fitness, Business, etc.
- Two (2) 4,000 Sq. Ft. Spaces
- Minimum Columns
- Signage Available on Main Rd & Sidewalk
- Abundant Open & Covered Parking
- Traffic Count: Over 13K Vehicles Per Day
- Nearby Retailers Include: