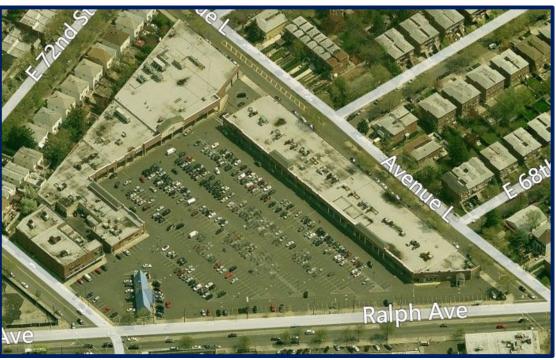

# GEORGETOWNE SHOPPING CENTER

#### **Features**

- √ 525 car on-site surface parking
- ✓ Tremendous visibility
- ✓ Heavy vehicular and pedestrian traffic
- ✓ Strong Demographics
- ✓ Join new tenants Hook & Reel, City MD, Starbucks, Chipotle, Verizon Wireless, Fairway Market, Carter's, OshKosh, Mad Rag, Five Below, Five Guys Burgers & Fries and existing tenants Dress Barn, GameStop, Torrid, Jenny Craig, H&R Block, Sally Beauty and others