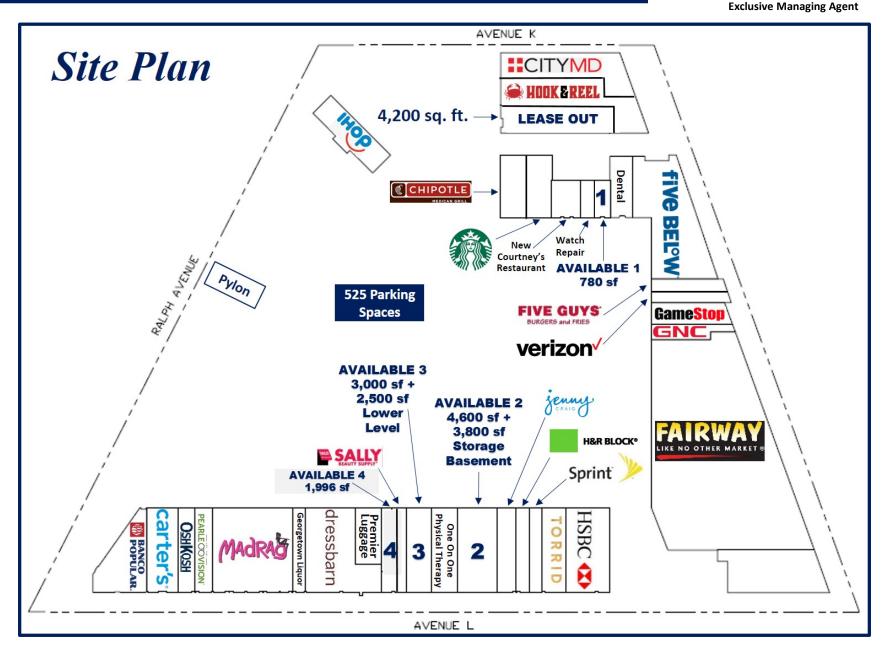

### **Available Spaces**

4,200 sq. ft. **LEASE OUT**780 sq. ft. plus 3,800 sq. ft.

4,600 sq. ft. plus 3,800 sq. ft. storage basement 3,000 sq. ft. plus 2,500 sq. ft. lower level 1,996 sq. ft.

#### **Features**

- √ 525 car on-site surface parking
- ✓ Tremendous visibility
- ✓ Heavy vehicular and pedestrian traffic
- ✓ Strong Demographics
- ✓ Join new tenants Hook & Reel, City MD, Starbucks, Chipotle, Verizon Wireless, Fairway Market, Carter's, OshKosh, Mad Rag, Five Below, Five Guys Burgers & Fries and existing tenants Dress Barn, GameStop, Torrid, Jenny Craig, H&R Block, Sally Beauty and others