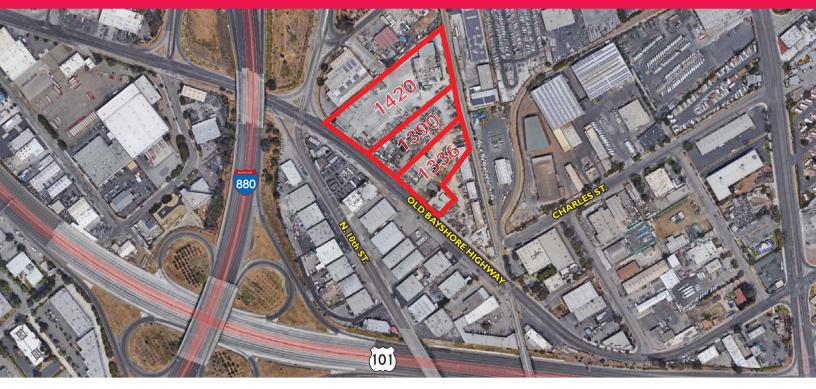

## Industrial Development Opportunity

1336, 1390, 1420 Old Bayshore Highway, San Jose

## ±304,178 Square Feet (6.98 Acres) Available for Sale

We are pleased to offer the following space:

- 1420 Old Bayshore Hwy (APN 237-06-015): ±165,397 SF 1390 Old Bayshore Hwy (APN 237-06-014): ±50,355 SF 1336 Old Bayshore Hwy (APN 237-06-087): ±88,426 SF
- Immediate Access to Hwys 101 and 880 with Freeway Visbility
- Zoned/General Plan H1
- Utilities in Place
- 660 Feet Old Bayshore Hwy Frontage
- Call to Tour
- San Jose Industrial Zoning: https://library.municode.com/ca/san\_jose/codes/code\_of\_ ordinances?nodeld=TIT20ZO CH20.50INZODI