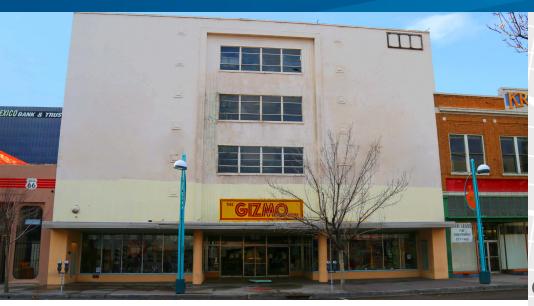

## Downtown Office Building

410 CENTRAL AVE SW, ALBUQUERQUE, NM 87102

### For Sale > Office Building

> Sale Price: \$2,120,000> Price Per SF: \$40.00

> Building Size: +/- 53,000 SF> Lot Size: 0.24 Acres

> Zoning: SU-3

### **Building Amenities**

- > Ready for redevelopment!
- 2 passenger elevators and one freight elevator
- Vacant except for a retail tenant on the first floor
- Great location and potential to be next hot Downtown destination
- Surrounded by exciting downtown amenities
  - Alvarado Transportation Center
- Century Theatres
- Albuquerque Rapid Transit
- Residences at Anasazi
- Breweries, tap rooms & night spots
- Gold Ave Lofts
- Siembra Leadership Charter School
- Gold Ave Lons
   Civic Plaza
- Albuquerque Convention Center
- "One Central" Entertainment District
- Silver Gardens Apartments and Downtown Grocery Store
- Daytime population within 0.5 mile radius is 25,321