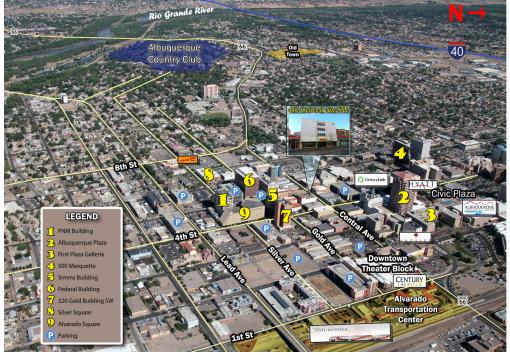

### **Building Amenities**

- > Ready for redevelopment!
- 2 passenger elevators and one freight elevator
- Vacant except for a retail tenant on the first floor
- Great location and potential to be next hot Downtown destination
- Surrounded by exciting downtown amenities
  - Alvarado Transportation Center
- Century Theatres
- Albuquerque Rapid Transit
- Residences at Anasazi
- Breweries, tap rooms & night spots
- Gold Ave Lofts
- Siembra Leadership Charter School
- Gold Ave Lons
   Civic Plaza
- Albuquerque Convention Center
- "One Central" Entertainment District
- Silver Gardens Apartments and Downtown Grocery Store
- Daytime population within 0.5 mile radius is 25,321

# Downtown Office Building

410 CENTRAL AVE SW, ALBUQUERQUE, NM 87102

Plenty of nearby parking amenities