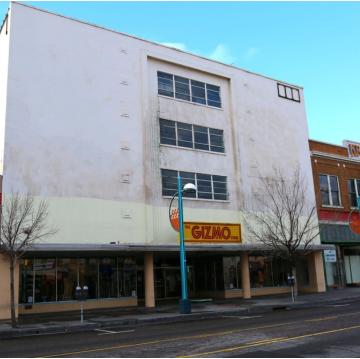

## Downtown Office Building

410 CENTRAL AVE SW, ALBUQUERQUE, NM 87102

### For Sale > Office Building

> Sale Price: \$2,120,000> Price Per SF: \$40.00

> Building Size: +/- 53,000 SF> Lot Size: 0.24 Acres

> Zoning: SU-3

### **Building Amenities**

- > Ready for redevelopment!
- 2 passenger elevators and one freight elevator
- Vacant except for a retail tenant on the first floor
- Great location and potential to be next hot Downtown destination
- Surrounded by exciting downtown amenities
  - Alvarado Transportation Center
- Century Theatres
- Albuquerque Rapid Transit
- Residences at Anasazi
- Breweries, tap rooms & night spots
- Gold Ave Lofts
- Siembra Leadership Charter School
- Gold Ave Lons
   Civic Plaza
- Albuquerque Convention Center
- "One Central" Entertainment District
- Silver Gardens Apartments and Downtown Grocery Store
- Daytime population within 0.5 mile radius is 25,321