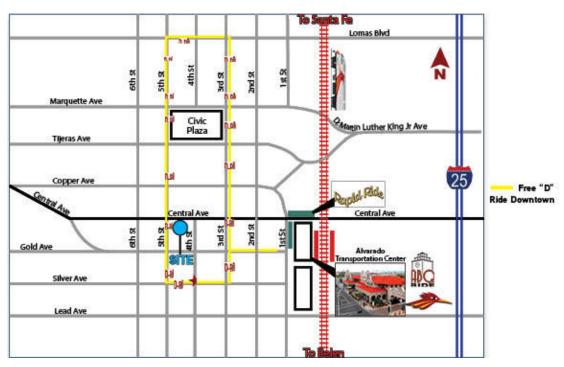

# Downtown Office Building

410 CENTRAL AVE SW, ALBUQUERQUE, NM 87102

Plenty of nearby parking amenities