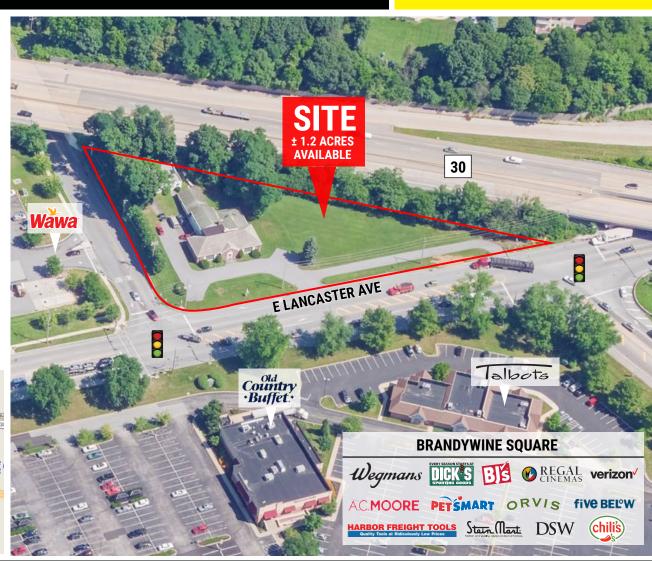

# **± 1.2 ACRES AVAILABLE FOR REDEVELOPMENT**

1101 E. LANCASTER AVE, DOWNINGTOWN, PA 19335

#### **PROPERTY FEATURES**

- ✓ ± 1.2 Acres Available for Redevelopment
- ✓ Existing 7,193 SF antique shop with 1,664 SF warehouse in the rear
- ✓ Ideal uses: Bank, Coffee Shop, Fast food/ Fast Casual restaurant with drive thru
- ✓ C30 Zoning allows for most retail uses
- Last Undeveloped corner on major retail corridor
- ✓ Located directly across from Brandywine Square, a 612,000 square foot power center featuring a powerful anchor mix including Wegmans, BJ's, Dick's Sporting Goods, Stein Mart and Regal Cinema

### **DOWNINGTOWN RETAIL MARKET AERIAL** - 1101 E. LANCASTER AVE