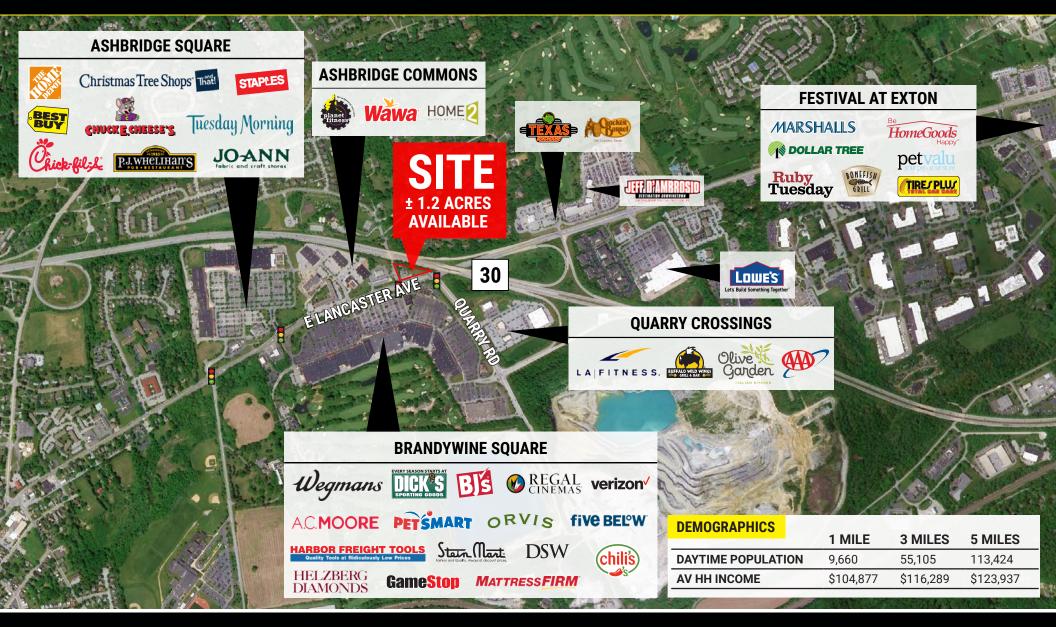

### **DOWNINGTOWN RETAIL MARKET AERIAL** - 1101 E. LANCASTER AVE

#### **PROPERTY FEATURES**

- ✓ ± 1.2 Acres Available for Redevelopment
- ✓ Existing 7,193 SF antique shop with 1,664 SF warehouse in the rear
- ✓ Ideal uses: Bank, Coffee Shop, Fast food/ Fast Casual restaurant with drive thru
- ✓ C30 Zoning allows for most retail uses
- Last Undeveloped corner on major retail corridor
- ✓ Located directly across from Brandywine Square, a 612,000 square foot power center featuring a powerful anchor mix including Wegmans, BJ's, Dick's Sporting Goods, Stein Mart and Regal Cinema