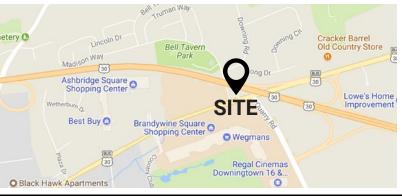

# **± 1.2 ACRES AVAILABLE FOR REDEVELOPMENT**

1101 E. LANCASTER AVE, DOWNINGTOWN, PA 19335

#### **PROPERTY FEATURES**

- ✓ ± 1.2 Acres Available for Redevelopment
- ✓ Existing 7,193 SF antique shop with 1,664 SF warehouse in the rear
- ✓ Ideal uses: Bank, Coffee Shop, Fast food/ Fast Casual restaurant with drive thru
- ✓ C30 Zoning allows for most retail uses
- Last Undeveloped corner on major retail corridor
- ✓ Located directly across from Brandywine Square, a 612,000 square foot power center featuring a powerful anchor mix including Wegmans, BJ's, Dick's Sporting Goods, Stein Mart and Regal Cinema