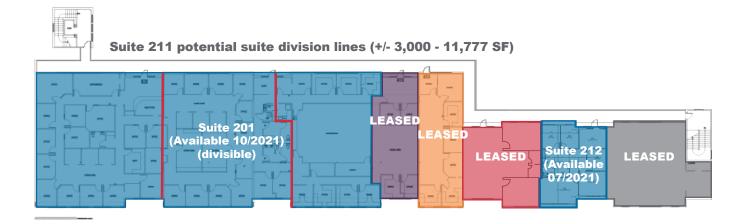

## Meeker's Landing

615 East Pioneer, Puyallup, WA 98372

- · Suites Available (plans on reverse)
- Suite 111: 1,583 SF
- Suite 212: 1,600 SF
- Suite 201: +/- 3,000 11,777 SF
- · Elevator, ADA accessible, sign pylon
- · Over 400' of frontage on East Pioneer
- · Tenant pylon sign
- Close access to Highway 167 & 512
- Near Downtown Puyallup, Good Samaritan Hospital and Pierce College
- Lease rate: \$18.00 \$20.00 PSF, NNN

## 1,370 - 16,332 SF

Main Level

| Suite #   | Availabiltiy | Rentable Area |  |
|-----------|--------------|---------------|--|
| Suite 111 | 10/2021      | 1,583 SF      |  |

Second Level

| Suite #   | Availabiltiy | Rentable Area         |  |
|-----------|--------------|-----------------------|--|
| Suite 201 | 10/2021      | +/- 3,000 - 11,777 SF |  |
| Suite 212 | 7/2021       | 1,600 SF              |  |