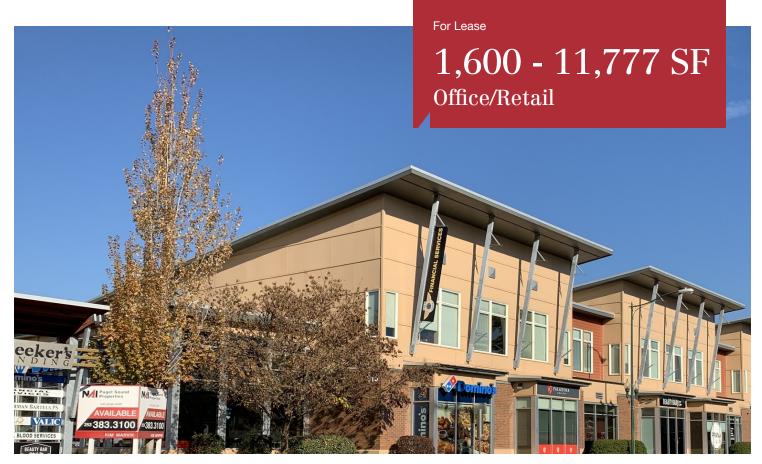

## Meeker's Landing

615 East Pioneer, Puyallup, WA 98372

- · Suites Available (plans on reverse)
- Suite 111: 1,583 SF
- Suite 212: 1,600 SF
- Suite 201: +/- 3,000 11,777 SF
- · Elevator, ADA accessible, sign pylon
- · Over 400' of frontage on East Pioneer
- · Tenant pylon sign
- Close access to Highway 167 & 512
- Near Downtown Puyallup, Good Samaritan Hospital and Pierce College
- Lease rate: \$18.00 \$20.00 PSF, NNN