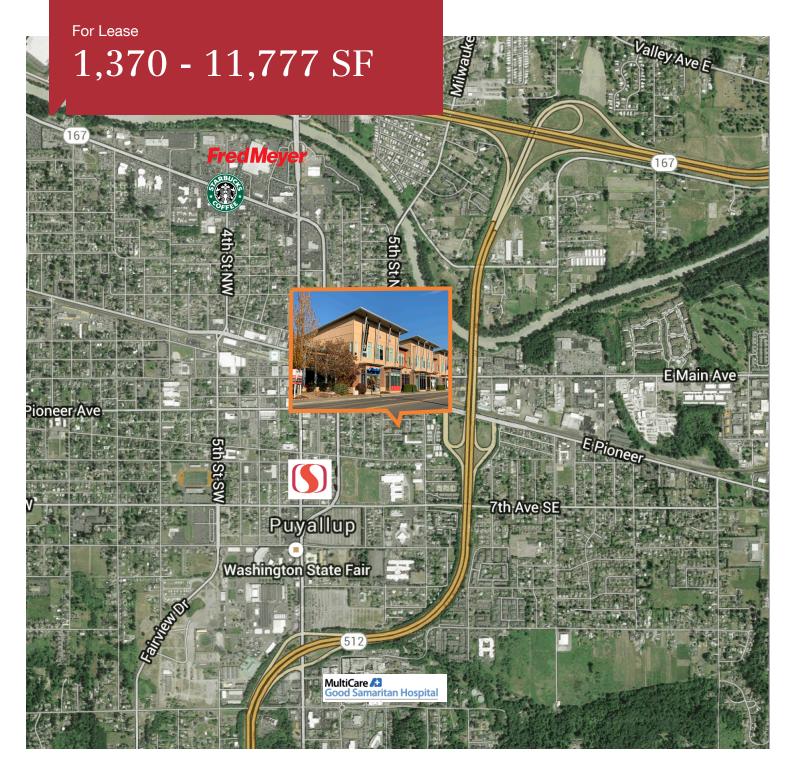

## Meeker's Landing

615 East Pioneer, Puyallup, WA 98372

- · Suites Available (plans on reverse)
- Suite 111: 1,583 SF
- Suite 212: 1,600 SF
- Suite 201: +/- 3,000 11,777 SF
- · Elevator, ADA accessible, sign pylon
- · Over 400' of frontage on East Pioneer
- · Tenant pylon sign
- Close access to Highway 167 & 512
- Near Downtown Puyallup, Good Samaritan Hospital and Pierce College
- Lease rate: \$18.00 \$20.00 PSF, NNN