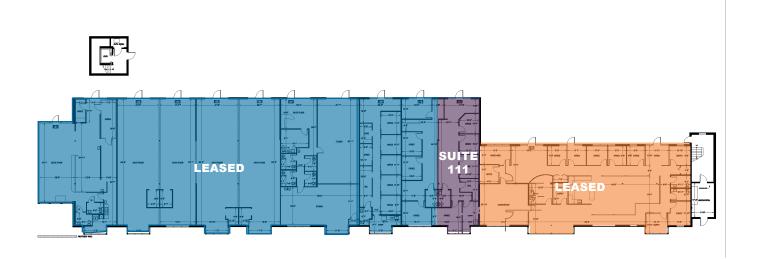

## Meeker's Landing

615 East Pioneer, Puyallup, WA 98372

- · Suites Available (plans on reverse)
- Suite 111: 1,583 SF
- Suite 212: 1,600 SF
- Suite 201: +/- 3,000 11,777 SF
- · Elevator, ADA accessible, sign pylon
- · Over 400' of frontage on East Pioneer
- · Tenant pylon sign
- Close access to Highway 167 & 512
- Near Downtown Puyallup, Good Samaritan Hospital and Pierce College
- Lease rate: \$18.00 \$20.00 PSF, NNN

## 1,370 - 16,332 SF

Main Level

| Suite #   | Availabiltiy | Rentable Area |  |
|-----------|--------------|---------------|--|
| Suite 111 | 10/2021      | 1,583 SF      |  |

Second Level

| Suite #   | Availabiltiy | Rentable Area         |  |
|-----------|--------------|-----------------------|--|
| Suite 201 | 10/2021      | +/- 3,000 - 11,777 SF |  |
| Suite 212 | 7/2021       | 1,600 SF              |  |