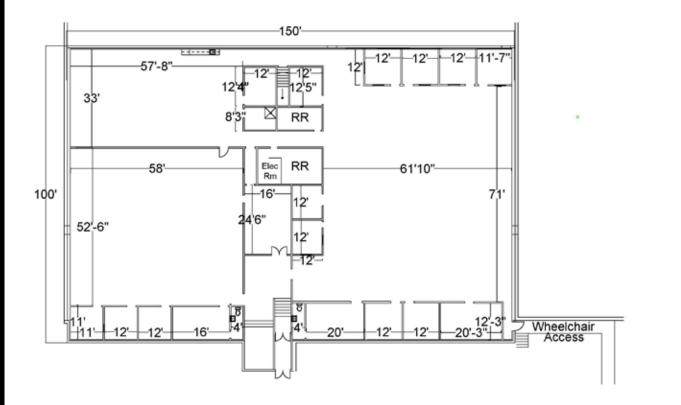

#### FEATURES AT A GLANCE

- Building Site: Ground Level
- Square Footage: 15,000 SF
- Private Offices: 16
- Executive Offices: 2 with Restrooms
  - Bullpen Areas: 1 3,000 SF
    - I 4,300 SF
- Conference Room: 400 SF

- Kitchen/Meeting Room: 1,900 SF
- Shower
- Ample Parking For Any Need
- Type of Lease: Modified Gross (includes most NNN charges
- Term: 5 10 years
- Data Providers: CenturyLink and Electric Lightwave (Integra)
- Starting at \$0.45 per square foot per month