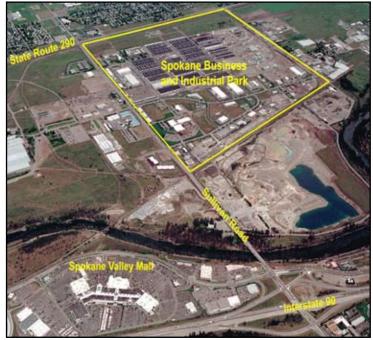

- Most competitive industrial lease rates in the Inland Northwest
- After-hours Industrial Park Security
- On-site management team
- On-site maintenance team

- Easy I-90 and SR 290 access
- On-site dining, lodging facilities, convenience store/gas station, child care, near Centennial Trail
- On Spokane Transit bus route
- 20 minute drive to Spokane International Airport