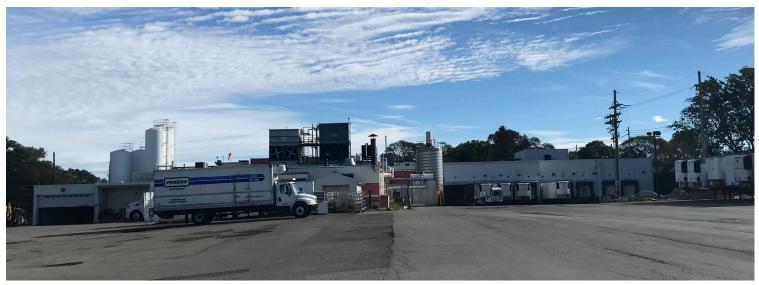

### PROPERTY FEATURES

- 68,000 SF Processing Facility with refrigeration space
- Level fenced site situated on over 6.5 acres
- Excellent proximity to 1-90 and 1-79
- 11 dock doors and 480 V 3 phase
- Zoned Light Industrial

#### **BUILDING FEATURES BUILDING SIZE** 59,718 SF MANUFACTURING/ **PROCESSING** 4,086 SF WAREHOUSE 5,000 SF SERVICE STATION 68,804 SF TOTAL Parcel ID# 18051036020000 LAND SIZE 6.7 acres OFFICE AREA 2,000 SF **CEILING HEIGHTS** Varies REFRIDGERATED 15.000 SF AREA LOADING 11 Docks ELECTRICAL 480, 3-phase COMPRESSED AIR Air and ammonia compressors one (1) 75-horsepower two (2) 100-horsepower **PARKING** 80 spaces SILOS two (2) - 40,000 lb two (2) - 30,000 lb one (1) - 6,000 lb one (1) - 5,000 lb horizontal interior two (2) - 6,000 lb interior