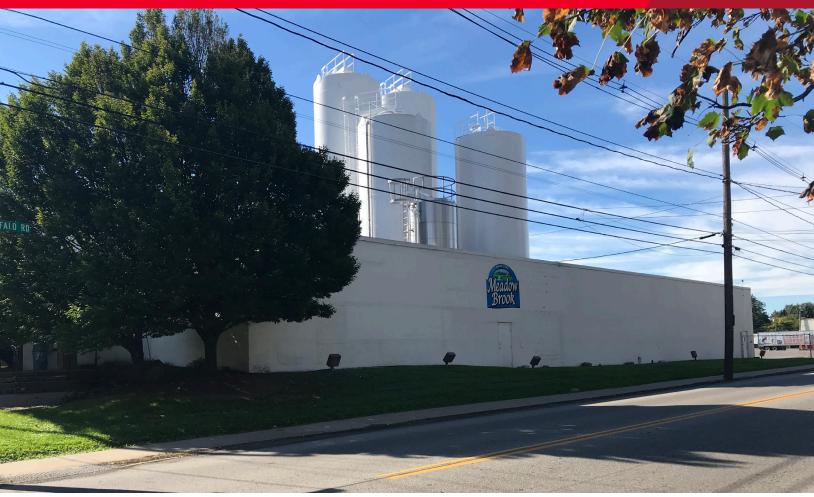

# FOR SALE **2365 BUFFALO RD.**

Erie, PA 16510

### PROPERTY FEATURES

- 68,000 SF Processing Facility with refrigeration space
- Level fenced site situated on over 6.5 acres
- Excellent proximity to 1-90 and 1-79
- 11 dock doors and 480 V 3 phase
- Zoned Light Industrial

#### **BUILDING FEATURES BUILDING SIZE** 59,718 SF MANUFACTURING/ **PROCESSING** 4,086 SF WAREHOUSE 5,000 SF SERVICE STATION 68,804 SF TOTAL Parcel ID# 18051036020000 LAND SIZE 6.7 acres OFFICE AREA 2,000 SF **CEILING HEIGHTS** Varies REFRIDGERATED 15.000 SF AREA LOADING 11 Docks ELECTRICAL 480, 3-phase COMPRESSED AIR Air and ammonia compressors one (1) 75-horsepower two (2) 100-horsepower **PARKING** 80 spaces SILOS two (2) - 40,000 lb two (2) - 30,000 lb one (1) - 6,000 lb one (1) - 5,000 lb horizontal interior two (2) - 6,000 lb interior