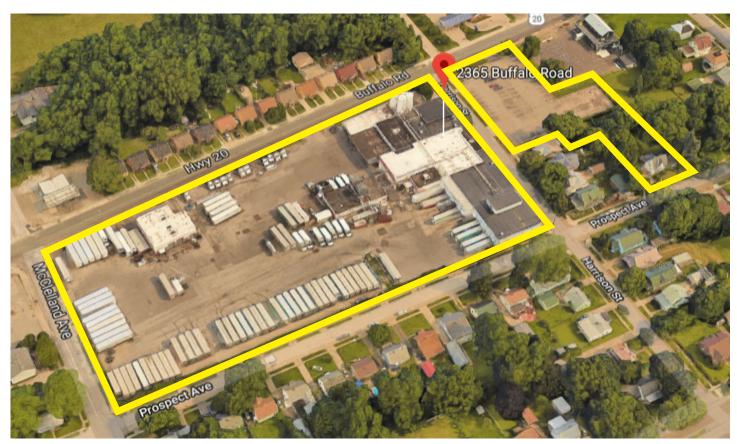

### PROPERTY FEATURES

- 68,000 SF Processing Facility with refrigeration space
- Level fenced site situated on over 6.5 acres
- Excellent proximity to 1-90 and 1-79
- 11 dock doors and 480 V 3 phase
- Zoned Light Industrial

#### **BUILDING FEATURES BUILDING SIZE** 59,718 SF MANUFACTURING/ **PROCESSING** 4,086 SF WAREHOUSE 5,000 SF SERVICE STATION 68,804 SF TOTAL Parcel ID# 18051036020000 LAND SIZE 6.7 acres OFFICE AREA 2,000 SF **CEILING HEIGHTS** Varies REFRIDGERATED 15.000 SF AREA LOADING 11 Docks ELECTRICAL 480, 3-phase COMPRESSED AIR Air and ammonia compressors one (1) 75-horsepower two (2) 100-horsepower **PARKING** 80 spaces SILOS two (2) - 40,000 lb two (2) - 30,000 lb one (1) - 6,000 lb one (1) - 5,000 lb horizontal interior two (2) - 6,000 lb interior