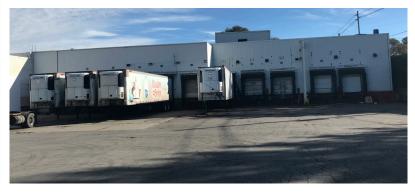

### PROPERTY FEATURES

- 68,000 SF Processing Facility with refrigeration space
- Level fenced site situated on over 6.5 acres
- Excellent proximity to 1-90 and 1-79
- 11 dock doors and 480 V 3 phase
- Zoned Light Industrial

#### **BUILDING FEATURES BUILDING SIZE** 59,718 SF MANUFACTURING/ **PROCESSING** 4,086 SF WAREHOUSE 5,000 SF SERVICE STATION 68,804 SF TOTAL Parcel ID# 18051036020000 LAND SIZE 6.7 acres OFFICE AREA 2,000 SF **CEILING HEIGHTS** Varies REFRIDGERATED 15.000 SF AREA LOADING 11 Docks ELECTRICAL 480, 3-phase COMPRESSED AIR Air and ammonia compressors one (1) 75-horsepower two (2) 100-horsepower **PARKING** 80 spaces SILOS two (2) - 40,000 lb two (2) - 30,000 lb one (1) - 6,000 lb one (1) - 5,000 lb horizontal interior two (2) - 6,000 lb interior