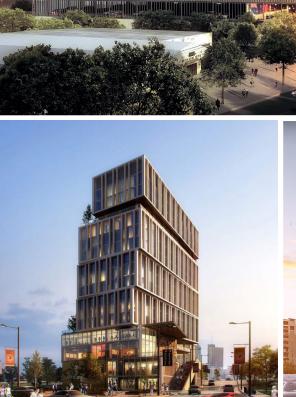

## **ICONIC ARCHITECTURE**

Featuring timeless design created for beauty as well as function, Star Metals Atlanta showcases upscale features, social and collaborative spaces, state-of-the-art finishes, panoramic views, and a cohesive design sensibility that inspires and transforms.

- Green roofs
- Leed certification
- Sustainable design
- Technology-inspired building
- 12-Story, 267,000 SF Class A office
- Collaborative outdoor spaces
- Certified wired technology platinum designation
- Dramatic double-height lobby with ground floor retail

- Varying floor plate sizes ranging from 18,000 SF to 36,000 SF
- A myriad of floor plan options, styles, layouts and build-outs
- 16'-17' Foot ceilings with floor to ceiling windows
- Magnificent 360° panoramic views of buckhead, midtown and downtown