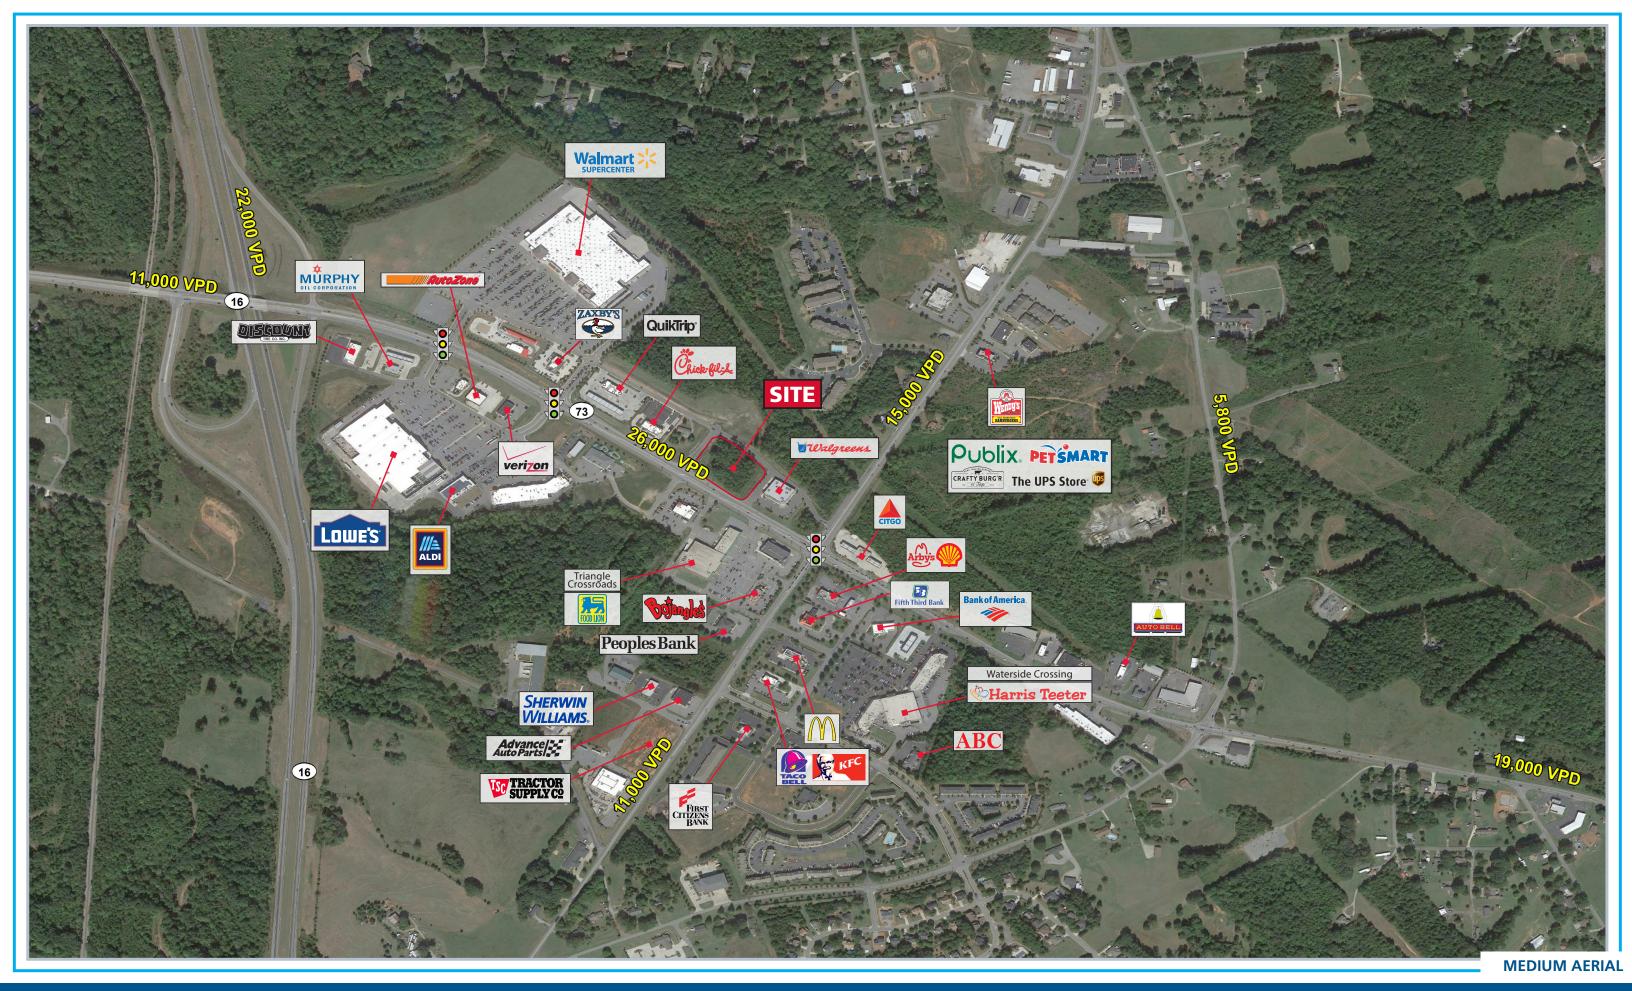

#### **PROPERTY / LEASE INFORMATION**

- High profile pad site between Chick-Fil-A and Walgreens
- Excellent parking
- Signalized access to the parcel

## **TRAFFIC COUNTS 2018 (NCDOT)**

• 30,500 VPD on Hwy 73 (in front of site)

© 2020 The Providence Group. All rights reserved. The information above has been obtained by sources deemed reliable. While we do not doubt its accuracy, we have not verified it and make no guarantee, warranty, or representation of it. It is your responsibility to independently confirm its accuracy and completeness. You and your advisors should conduct a careful, independent investigation of the property to determine to your satisfaction the suitability of the property for your needs.