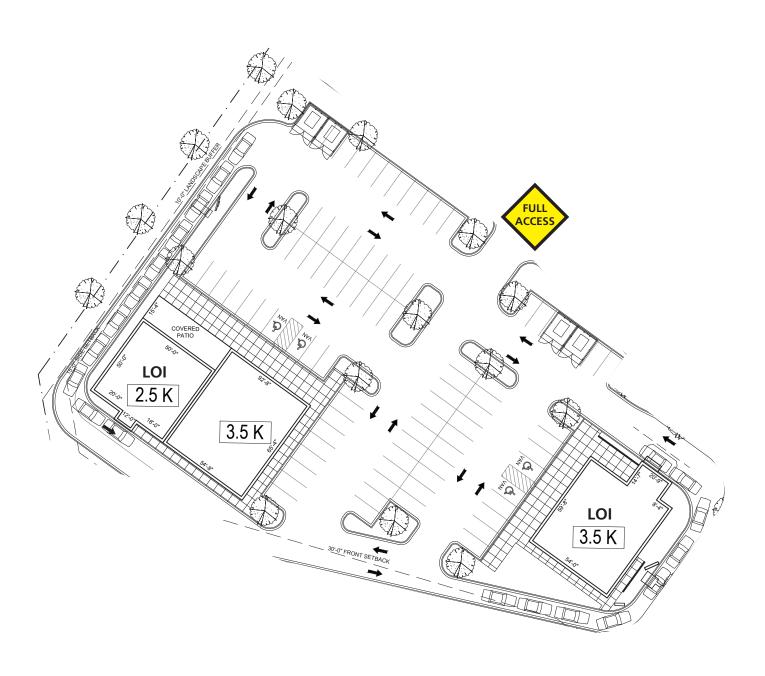

#### **PROPERTY / LEASE INFORMATION**

- High profile pad site between Chick-Fil-A and Walgreens
- Excellent parking
- Signalized access to the parcel

#### PROPERTY HIGHLIGHTS

- Approximately 2.5 acres site
- Free standing or multi-tenant space available
- Drive thru opportunity

| <b>DEMOGRAPHICS BY DRIVE TIME (2018)</b> | 5 MIN     | 10 MIN    | 15 MIN    |
|------------------------------------------|-----------|-----------|-----------|
| POPULATION                               | 11,890    | 69,787    | 197,127   |
| AVERAGE HH INCOME                        | \$100,705 | \$115,047 | \$105,262 |
| MEDIAN HH INCOME                         | \$86,877  | \$94,215  | \$83,865  |
| BUSINESS ESTABLISHMENTS                  | 664       | 2,596     | 7,110     |
| DAYTIME EMPLOYMENT                       | 5,367     | 21,222    | 69,404    |