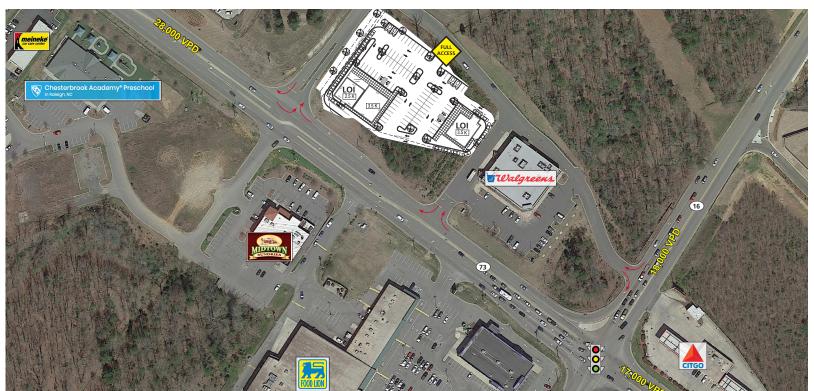

#### **PROPERTY / LEASE INFORMATION**

- High profile pad site between Chick-Fil-A and Walgreens
- Excellent parking
- Signalized access to the parcel

#### PROPERTY HIGHLIGHTS

- Approximately 2.5 acres site
- Free standing or multi-tenant space available
- Drive thru opportunity

| <b>DEMOGRAPHICS BY DRIVE TIME (2018)</b> | 5 MIN     | 10 MIN    | 15 MIN    |
|------------------------------------------|-----------|-----------|-----------|
| POPULATION                               | 11,890    | 69,787    | 197,127   |
| AVERAGE HH INCOME                        | \$100,705 | \$115,047 | \$105,262 |
| MEDIAN HH INCOME                         | \$86,877  | \$94,215  | \$83,865  |
| BUSINESS ESTABLISHMENTS                  | 664       | 2,596     | 7,110     |
| DAYTIME EMPLOYMENT                       | 5,367     | 21,222    | 69,404    |

## **TRAFFIC COUNTS 2018 (NCDOT)**

• 30,500 VPD on Hwy 73 (in front of site)

© 2020 The Providence Group. All rights reserved. The information above has been obtained by sources deemed reliable. While we do not doubt its accuracy, we have not verified it and make no guarantee, warranty, or representation of it. It is your responsibility to independently confirm its accuracy and completeness. You and your advisors should conduct a careful, independent investigation of the property to determine to your satisfaction the suitability of the property for your needs.