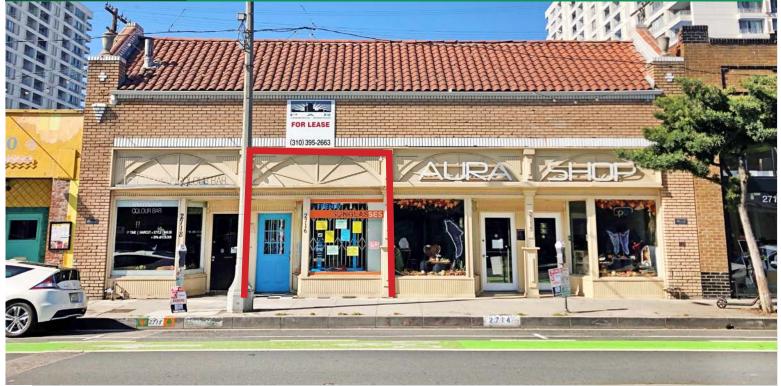

# MAIN STREET RETAIL SPACE FOR LEASE

## 2716 MAIN STREET, SANTA MONICA, CA 90405

#### **AVAILABLE IMMEDIATELY**

GREG ECKHARDT 310.395.2663 x103 GECKO@PARCOMMERCIAL.COM Lic# 01255469

- Great visibility with Main Street frontage and tremendous daily pedestrian and automobile traffic
- Neighbors include Jameson's Irish Pub, Lula Cocina Mexicana, Starbucks, Bullet Proof Coffee and more
- Close proximity to the beach and Downtown Santa Monica
- High income area with strong demographics and eclectic mix of retailers