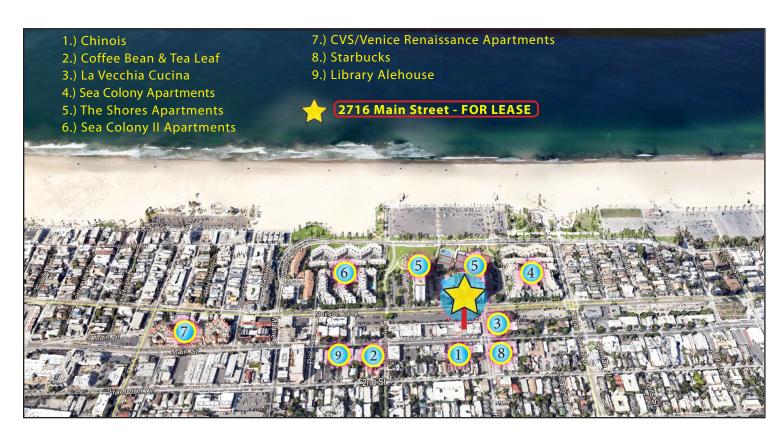

REET, SANTA MONICA, CA 90405

#### SIZE:

Approximately 1,100 square feet

#### **RATE:**

\$5.95 per square foot per month, NNN (NNN estimated to be \$1.20 per square foot per month)

#### **PARKING:**

Ample parking in public lots

#### TERM:

5 - 10 Years

#### **AVAILABLE IMMEDIATELY**

GREG ECKHARDT 310.395.2663 x103 GECKO@PARCOMMERCIAL.COM Lic# 01255469

- Great visibility with Main Street frontage and tremendous daily pedestrian and automobile traffic
- Neighbors include Jameson's Irish Pub, Lula Cocina Mexicana, Starbucks, Bullet Proof Coffee and more
- Close proximity to the beach and Downtown Santa Monica
- High income area with strong demographics and eclectic mix of retailers

1250 6th St., #303, Santa Monica, CA 90401 • 310.395.2663 • www.parcommercial.com



# **AREA MAPS**





### **GREG ECKHARDT**

310.395.2663 x103

GECKO@PARCOMMERCIAL.COM Lic# 01255469

1250 6th St., #303, Santa Monica, CA 90401 • 310.395.2663 • www.parcommercial.com