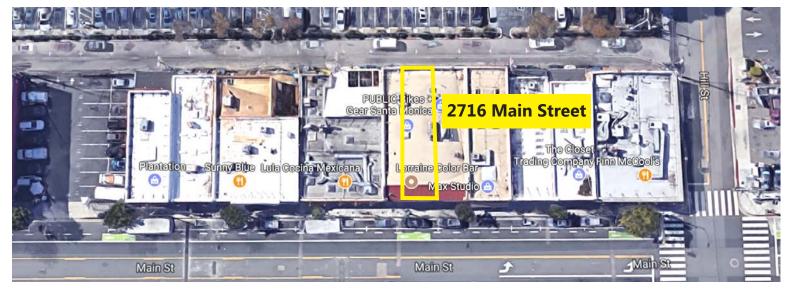

# MAIN STREET RETAIL SPACE FOR LEASE

## 2716 MAIN STREET, SANTA MONICA, CA 90405

#### **AVAILABLE IMMEDIATELY**

GREG ECKHARDT 310.395.2663 x103 GECKO@PARCOMMERCIAL.COM Lic# 01255469

- Great visibility with Main Street frontage and tremendous daily pedestrian and automobile traffic
- Neighbors include Jameson's Irish Pub, Lula Cocina Mexicana, Starbucks, Bullet Proof Coffee and more
- Close proximity to the beach and Downtown Santa Monica
- High income area with strong demographics and eclectic mix of retailers