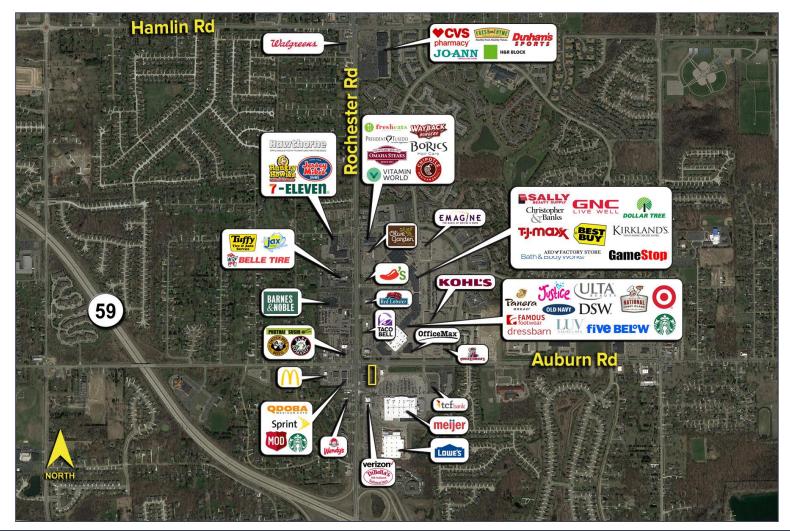

Comments: Opportunity to ground lease \$75,000/year or owner will build to suit. Many options possible with potential drive-thru directly in front of Meijer with access throughout. One of the best retail corners in Oakland County.