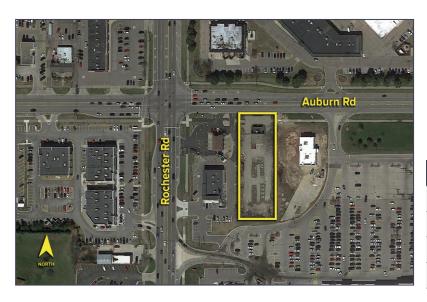

# 10 E. Auburn Road – Rochester, Michigan Retail For Lease

Site Plan

For more information, please contact:

PETER VANDERKAAY (248) 359 3837 pvanderkaay@signatureassociates.com