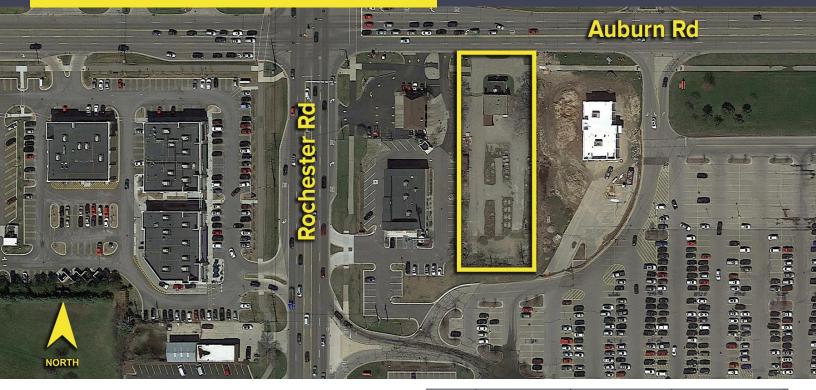

### 10 E. AUBURN ROAD ROCHESTER, MICHIGAN

SIGNATURE ASSOCIATES
KNOW SIGNATURE | KNOW RESULTS

RETAIL FOR LEASE 2,000-9,600 Square Feet Available

Comments: Opportunity to ground lease \$75,000/year or owner will build to suit. Many options possible with potential drive-thru directly in front of Meijer with access throughout. One of the best retail corners in Oakland County.