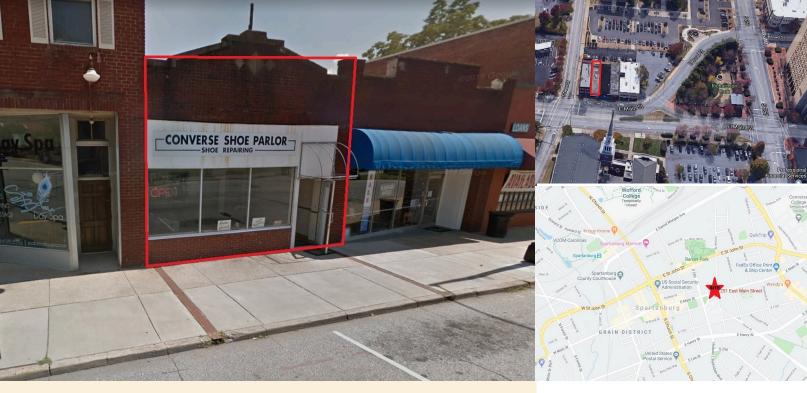

## Retail Building

251 E Main St. | Spartanburg, SC 29306

For Sale \$259,000

Located in Historical Downtown Spartanburg Neighboring businesses include: Spa Bleu Day Spa, Salon Surreal, Spartanburg Community College, and Richardson Park.

- 1,980±SF one level
- · Commercial Retail
- Formerly Converse Shoe Parlor
- · Street parking
  - · additional parking available
- Tax Map#: 7-12-19-003.00
- Spartanburg City Limits
- Excellent opportunity for investment