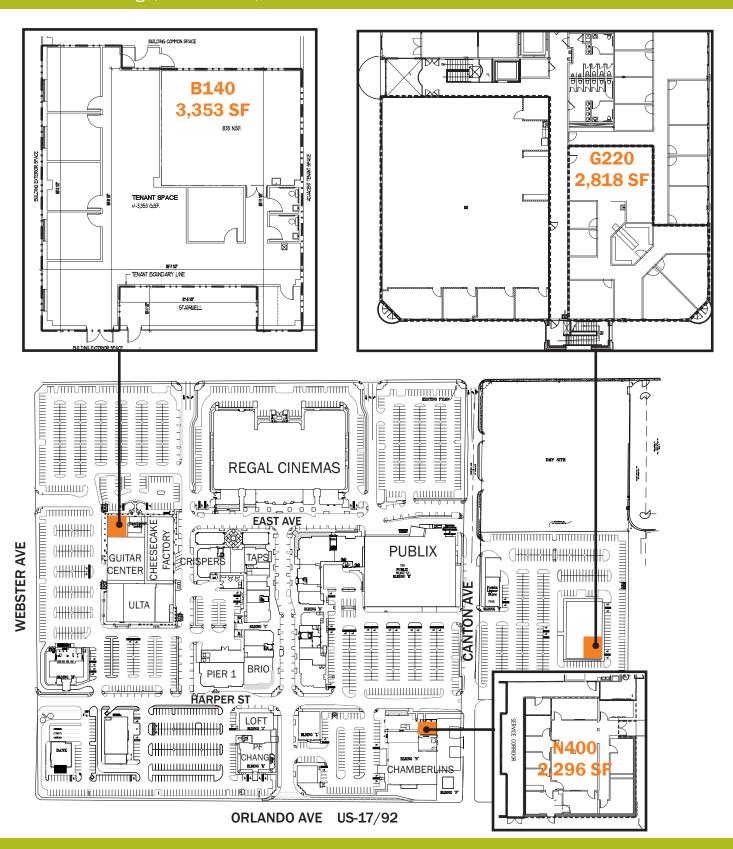

## **PROPERTY DETAILS**

Lease Rate: \$23/SF MG

Rentable Space:

B140 3,353 SF 1st FloorN400 2,296 SF 1st FloorG220 2,818 SF 2nd Floor