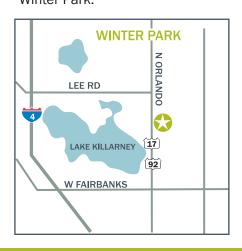

## **LOCATION**

North of Orlando on US-17/92, just South of Lee Road in Winter Park.

Inspired ideas.
Integrated real estate solutions.

LEASING REPRESENTATIVE

George Brusco GBrusco@castoinfo.com | 941.552.2705 www.castoinfo.com/winterparkvillage