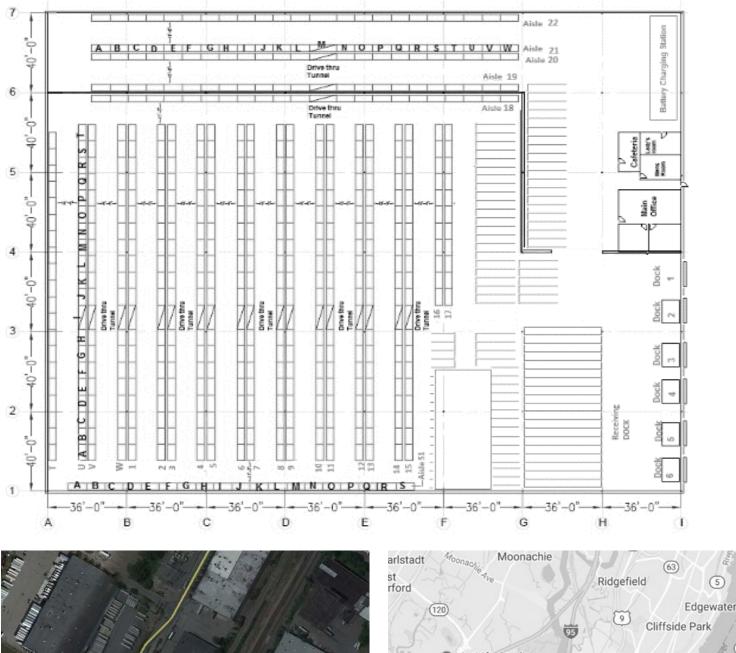

|
| Lighting:            | LED and T5 lighting                                                  |
| Car Parking:         | +/- 18 spaces                                                        |
| Pallet Racking:      | Available                                                            |
| Lease:               | Expires February 2021                                                |
| Location:            | Minutes away from New York City<br>Easy access to NJ Turnpike, Route |

3, and Interstate 80

## 69,340 RSF

7001 Anpesil Drive (off West Side Drive Ave and 69<sup>th</sup> Street) North Bergen, NJ

Chris Hile +1 201 528 4416 chris.hile@am.jll.com

Michael Palmeri +1 201 528 4420 michael.palmeri@am.jll.com



## **Floor Plan:**