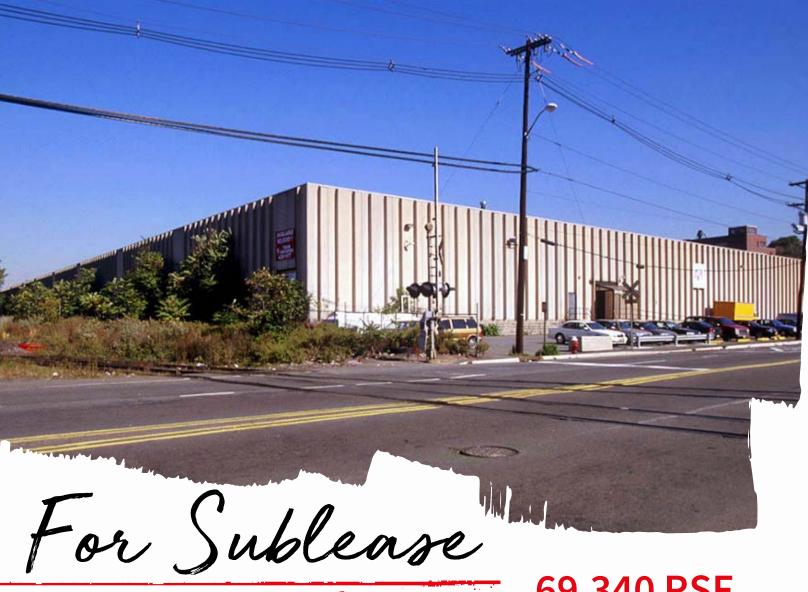

## **Facility:**

| Total Building Size: | 205,000 RSF                                                          |
|----------------------|----------------------------------------------------------------------|
| Available:           | 69,340 RSF                                                           |
| Ceiling Height:      | 22' clear                                                            |
| Loading Docks:       | 6 tailgates                                                          |
| Column Spacing:      | 40' x 36'                                                            |
| Lighting:            | LED and T5 lighting                                                  |
| Car Parking:         | +/- 18 spaces                                                        |
| Pallet Racking:      | Available                                                            |
| Lease:               | Expires February 2021                                                |
| Location:            | Minutes away from New York City<br>Easy access to NJ Turnpike, Route |

## 69,340 RSF

7001 Anpesil Drive (off West Side Drive Ave and 69<sup>th</sup> Street) North Bergen, NJ

Chris Hile +1 201 528 4416 chris.hile@am.jll.com

Michael Palmeri +1 201 528 4420 michael.palmeri@am.jll.com