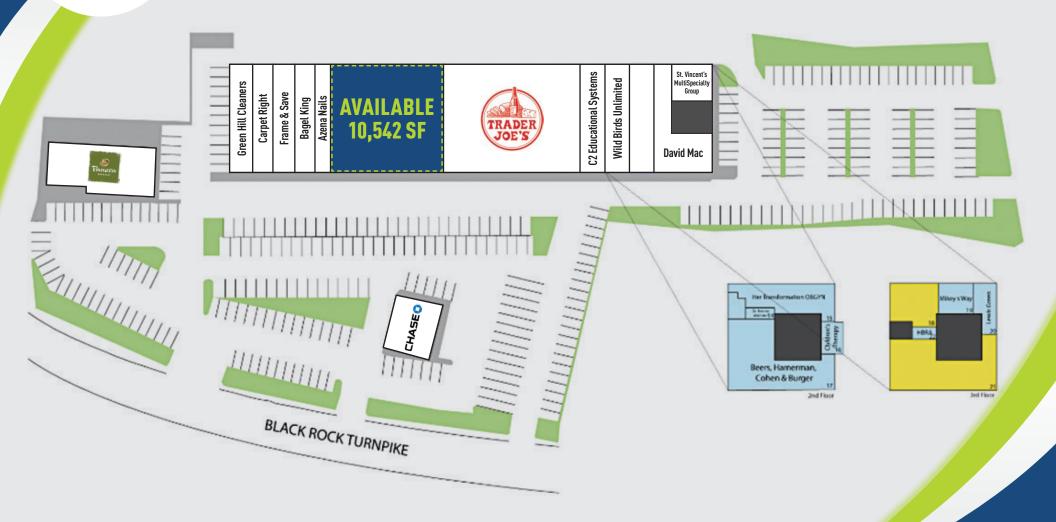

# **LEASING: 10,542 SF**

#### FANTASTIC RETAIL OPPORTUNITY LOCATED IN FAIRFIELD'S PRIMARY RETAIL CORRIDOR.

- Great presence and visibility directly on Black Rock Turnpike.
- Abundance of dedicated parking.

21.000± VPD

JOIN AREA RETAILERS: Trader Joe's, Old Navy, CVS, Gap, Panera Bread, Carter's, AT&T, Jersey Mike's, Sports Clip, The Paper Store, Anytime Fitness and many more.