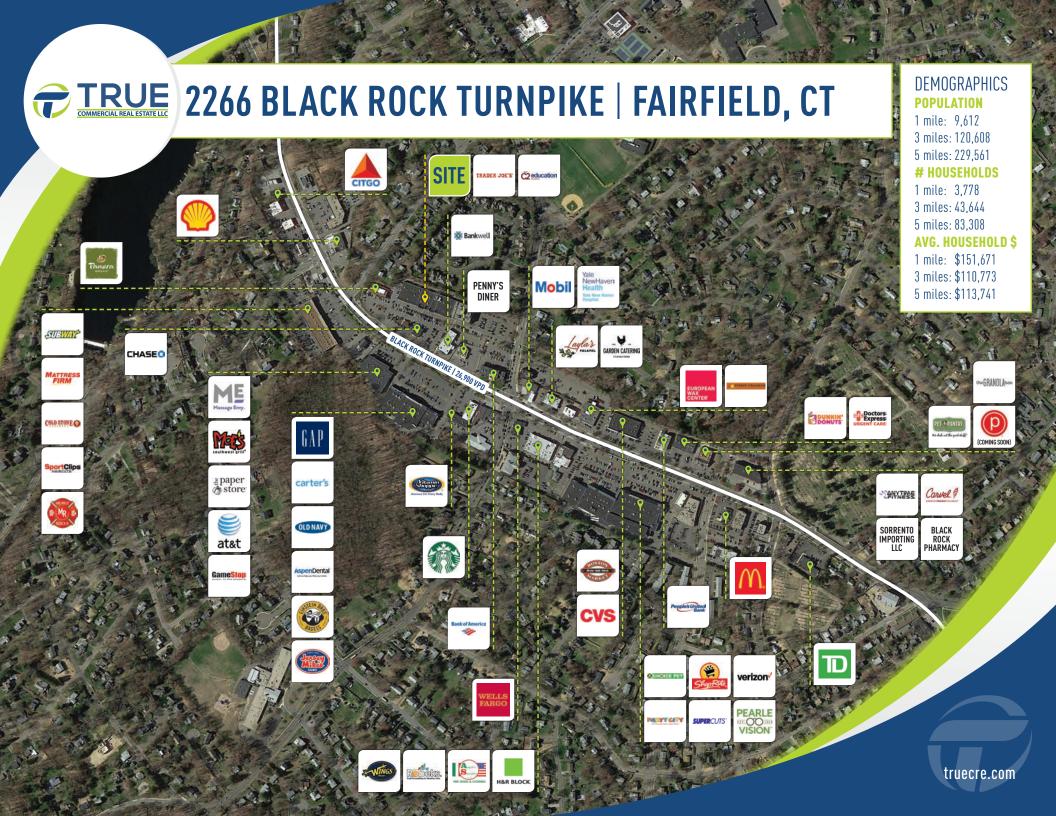

#### FANTASTIC RETAIL OPPORTUNITY LOCATED IN FAIRFIELD'S PRIMARY RETAIL CORRIDOR.

- Great presence and visibility directly on Black Rock Turnpike.
- Abundance of dedicated parking.

21.000± VPD

JOIN AREA RETAILERS: Trader Joe's, Old Navy, CVS, Gap, Panera Bread, Carter's, AT&T, Jersey Mike's, Sports Clip, The Paper Store, Anytime Fitness and many more.