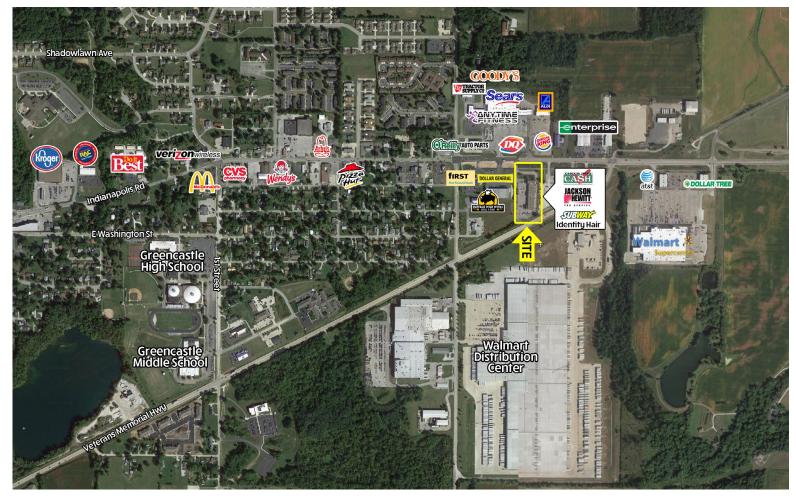

### **TRAFFIC COUNTS**

Indianapolis Road - 14,845 ADT

### **MARKET DEMOGRAPHICS**

| Radius | Population | Income   | Households | Daytime Pop |
|--------|------------|----------|------------|-------------|
| 1 Mile | 2,097      | \$73,994 | 944        | 2,621       |
| 3 Mile | 12,621     | \$68,984 | 4,448      | 9,159       |
| 5 Mile | 16,066     | \$72,855 | 5,808      | 9,789       |