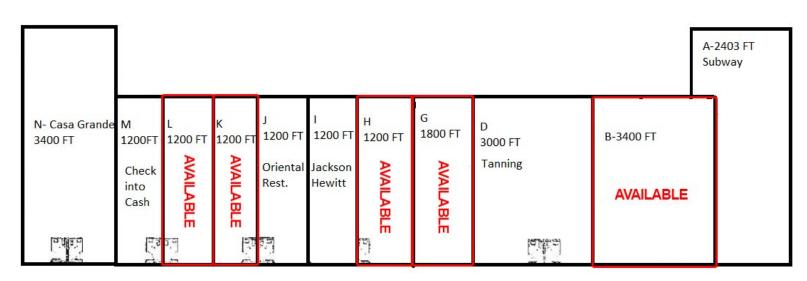

### **CONTACT**

Paige Pettenaro ppettenaro@mccreapg.com

Jason Fried jfried@mccreapg.com

Liz Morken
Imorken@mccreapg.com

- In the heart of Greencastle's Retail Corridor
- 1,800, 3,400 and three 1,200 sf spaces available
- Next to Buffalo Wild Wings and across the street from Aldi's
- Great location for retail office or medical uses.
- Join Subway, Jackson Hewitt, Casa Grande and others

# **Shoppes of Greencastle**

1360 Indianapolis Road, Greencastle, IN 46135

1360 Indianapolis Road, Greencastle, IN